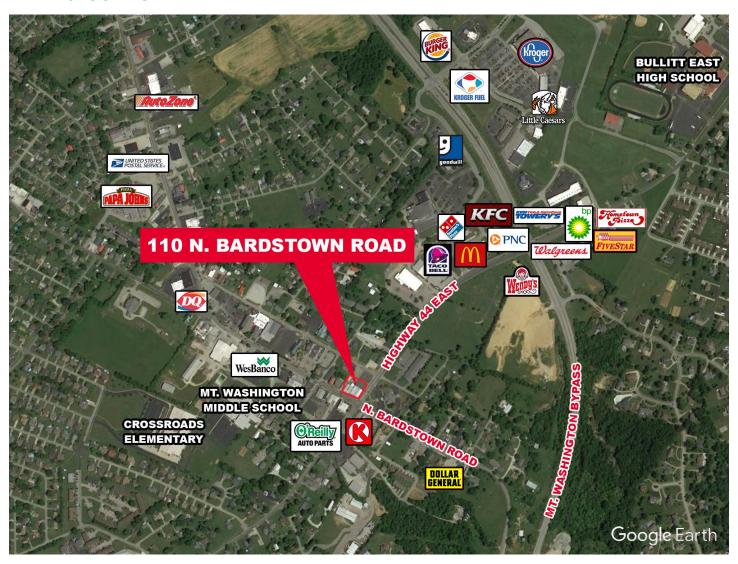

ntained in this communication is strictly confidential. This information has been obtained from sources believed to be reliable but has not been verified. No warranty or representation, express or implied, is made as to the condition of the property (or properties) referenced herein or as to the accuracy or completeness of the information contained herein, and same is submitted subject to errors, omissions, change of price, rental or other conditions, withdraw- al without notice, and to any special listing conditions imposed by the property owner(s). Any projections, opinions or estimates are subject to uncertainty and do not signify current or future property performance.



110 N. BARDSTOWN ROAD

Mount Washington, KY 40047

FOR SALE \$1,200,000 | 1.57 ACRES



# **AERIAL/LOCATION MAP**



#### **SAM GRAY**

Senior Associate +1 502 589 5150 x240

#### SAM ENGLISH, CFA

Senior Director +1 502 589 5150 x244

#### **E.P. SCHERER**

Senior Director +1 502 589 5150 x234 samgray@commercialkentucky.com senglish@commercialkentucky.com epscherer@commercialkentucky.com bdolen@commercialkentucky.com

### **BRENT DOLEN, SIOR, CCIM**

Senior Director +1 502 589 5150 x262

333 E. Main Street, Suite 510 | Louisville, KY 40202 Main +1 502 589 5150 | commercialkentucky.com

©2024 Cushman & Wakefield. All rights reserved. The information contained in this communication is strictly confidential. This information has been obtained from sources believed to be reliable but has not been verified. No warranty or representation, express or implied, is made as to the condition of the property (or p