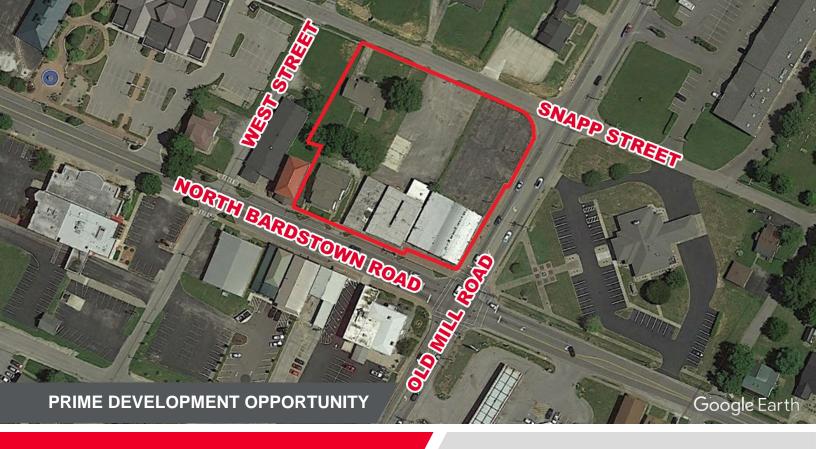

# **110 NORTH** BARDSTOWN **ROAD**

Mount Washington, KY 40047

\$1,200,000 **FOR SALE 1.57 ACRES** 

# PROPERTY HIGHLIGHTS

- 1.57 acres in the heart of Mount Washington
- Zoned B-2
- Direct access from North Bardstown Road and **Snapp Street**
- Close proximity to Mount Washington Bypass

# 110 N. BARDSTOWN ROAD

Mount Washington, KY 40047

FOR SALE \$1,200,000 | 1.57 ACRES