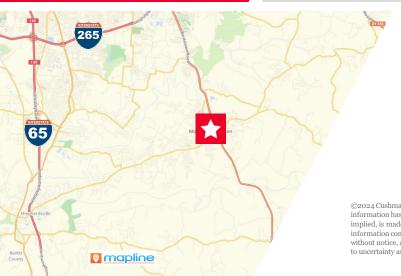

# **110 NORTH** BARDSTOWN **ROAD**

Mount Washington, KY 40047

\$1,200,000 **FOR SALE 1.57 ACRES** 

# PROPERTY HIGHLIGHTS

- 1.57 acres in the heart of Mount Washington
- Zoned B-2
- Direct access from North Bardstown Road and **Snapp Street**
- Close proximity to Mount Washington Bypass



#### **SAM GRAY**

Senior Associate +1 502 589 5150 x240 samgray@commercialkentucky.com

#### **E.P. SCHERER**

Senior Director +1 502 589 5150 x234 epscherer@commercialkentucky.com bdolen@commercialkentucky.com

### SAM ENGLISH, CFA

Senior Director +1 502 589 5150 x244 senglish@commercialkentucky.com

# **BRENT DOLEN, SIOR, CCIM**

Senior Director +1 502 589 5150 x262

333 E. Main Street, Suite 510 | Louisville, KY 40202 Main +1 502 589 5150 | commercialkentucky.com

©2024 Cushman & Wakefield, All rights reserved. The information contained in this communication is strictly confidential. This information has been obtained from sources believed to be reliable but has not been verified. No warranty or representation, express or implied, is made as to the condition of the property (or prop