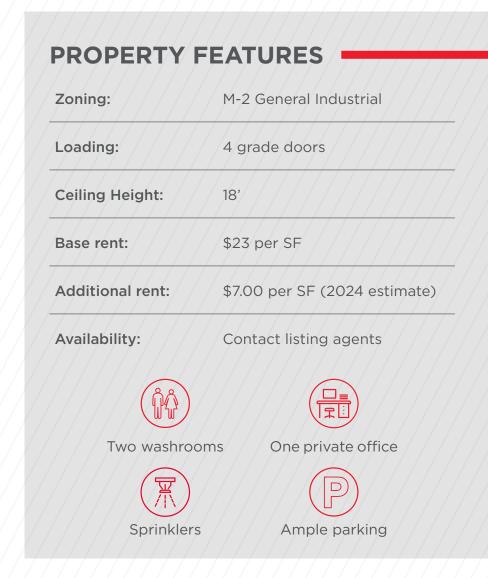

## **AVAILABLE AREA**

| Ground Floor | 8,604 SF |
|--------------|----------|
| Mezzanine    | 765 SF   |
| Total        | 9,369 SF |

Opportunity to lease 9,369 SF of clean industrial space in a modern building. The property is extremely well located on 202 Street in the commercial centre of Langley, an area benefiting from many amenities, shopping centres, and the future Surrey-Langley Skytrain line. The location provides quick access to 200 Street and the Langley Bypass.