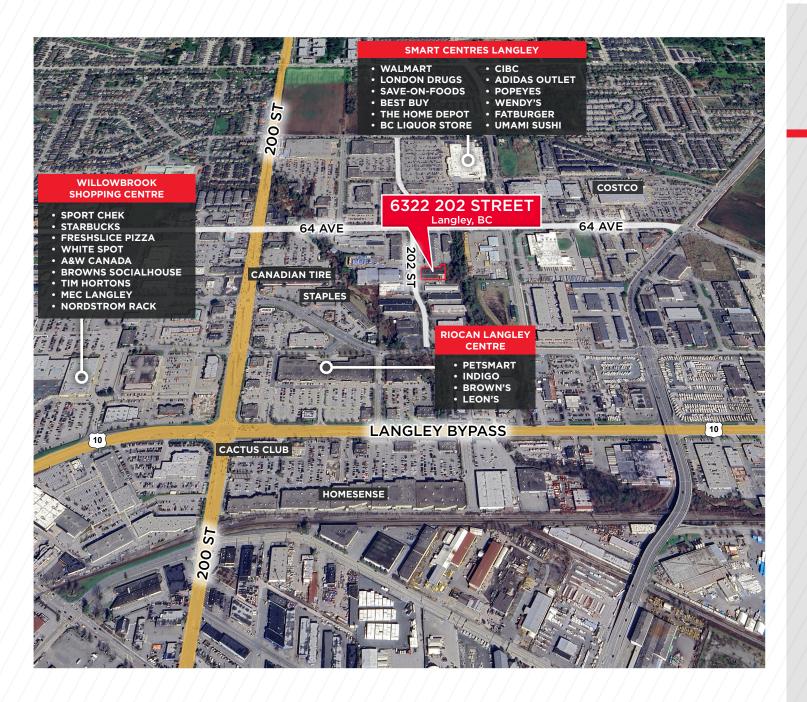

## **AVAILABLE AREA**

| Ground Floor | 8,604 SF |
|--------------|----------|
| Mezzanine    | 765 SF   |
| Total        | 9,369 SF |

Opportunity to lease 9,369 SF of clean industrial space in a modern building. The property is extremely well located on 202 Street in the commercial centre of Langley, an area benefiting from many amenities, shopping centres, and the future Surrey-Langley Skytrain line. The location provides quick access to 200 Street and the Langley Bypass.