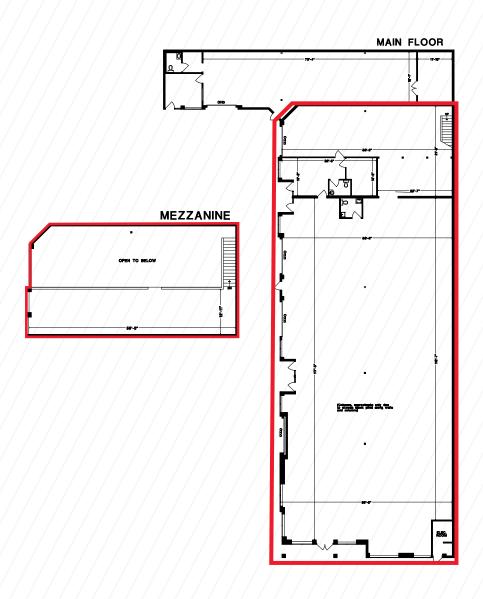

## **AVAILABLE AREA**

| Ground Floor | 8,604 SF |
|--------------|----------|
| Mezzanine    | 765 SF   |
| Total        | 9,369 SF |

Opportunity to lease 9,369 SF of clean industrial space in a modern building. The property is extremely well located on 202 Street in the commercial centre of Langley, an area benefiting from many amenities, shopping centres, and the future Surrey-Langley Skytrain line. The location provides quick access to 200 Street and the Langley Bypass.