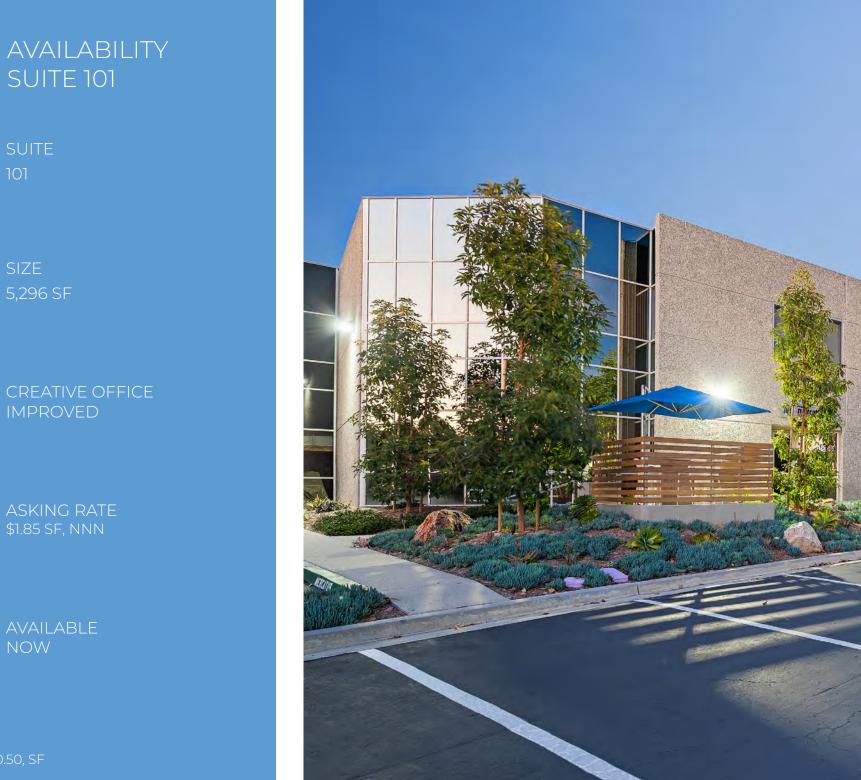

## AVAILABILITY

| Building | Unit # | Size     | Asking Rate    |
|----------|--------|----------|----------------|
| 2236     | 101    | 5,296 SF | \$1.85 SF, NNN |

ß

|

SIZE

S