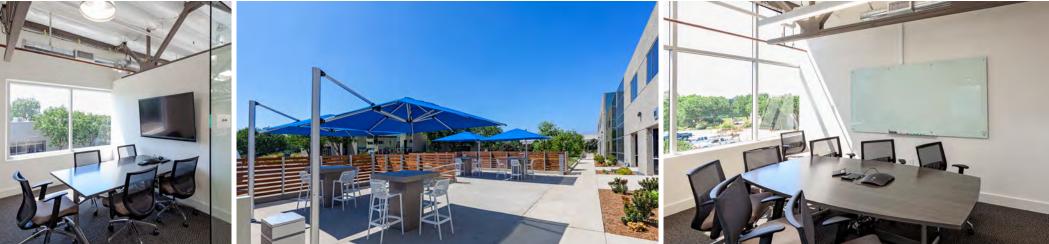

# ELEMENT

Element is an 83,200 SF campus prominently located in the heart of Carlsbad Research Center. Unique features include shaded outdoor amenity areas, creative office improvements, and an easy walk to the Island @ Carlsbad food court and walking trails. The three building campus environment provides growth opportunities for your thriving business in a variety of differing sizes. Jump in and find your Element.

#### PROJECT OVERVIEW

LOCATION 2232 | 2234 | 2236 Rutherford Rd. Carlsbad, CA 92008

3 BUILDING PROJECT 83,210 SF

PARKING 3.1/1,000

UPGRADES NEW LANDSCAPING , NEW SIGNAGE PROGRAM , RENOVATED OUTDOOR , AMENITY AREAS

CLEAR HEIGHT MAX 24'

LOADING GRADE-LEVEL ROLL-UP

AMENITIES OUTDOOR EATING AREAS