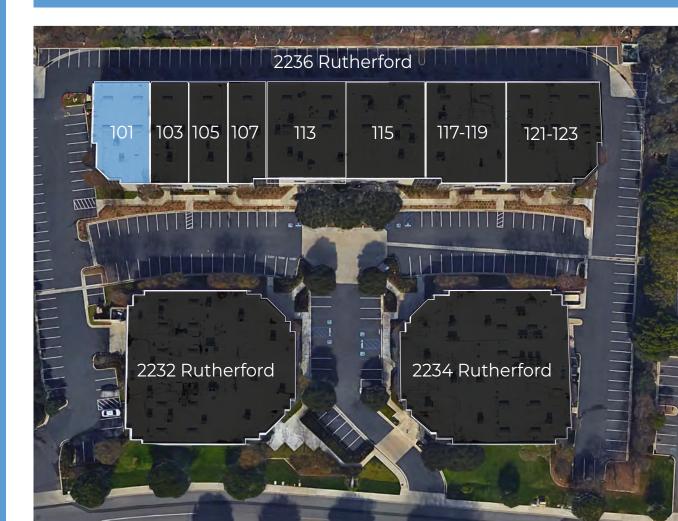

#### PROJECT OVERVIEW

LOCATION 2232 | 2234 | 2236 Rutherford Rd. Carlsbad, CA 92008

3 BUILDING PROJECT 83,210 SF

PARKING 3.1/1,000

UPGRADES NEW LANDSCAPING , NEW SIGNAGE PROGRAM , RENOVATED OUTDOOR , AMENITY AREAS

## AVAILABILITY

| Building | Unit # | Size     | Asking Rate    |
|----------|--------|----------|----------------|
| 2236     | 101    | 5,296 SF | \$1.85 SF, NNN |

ß

|

SIZE

S