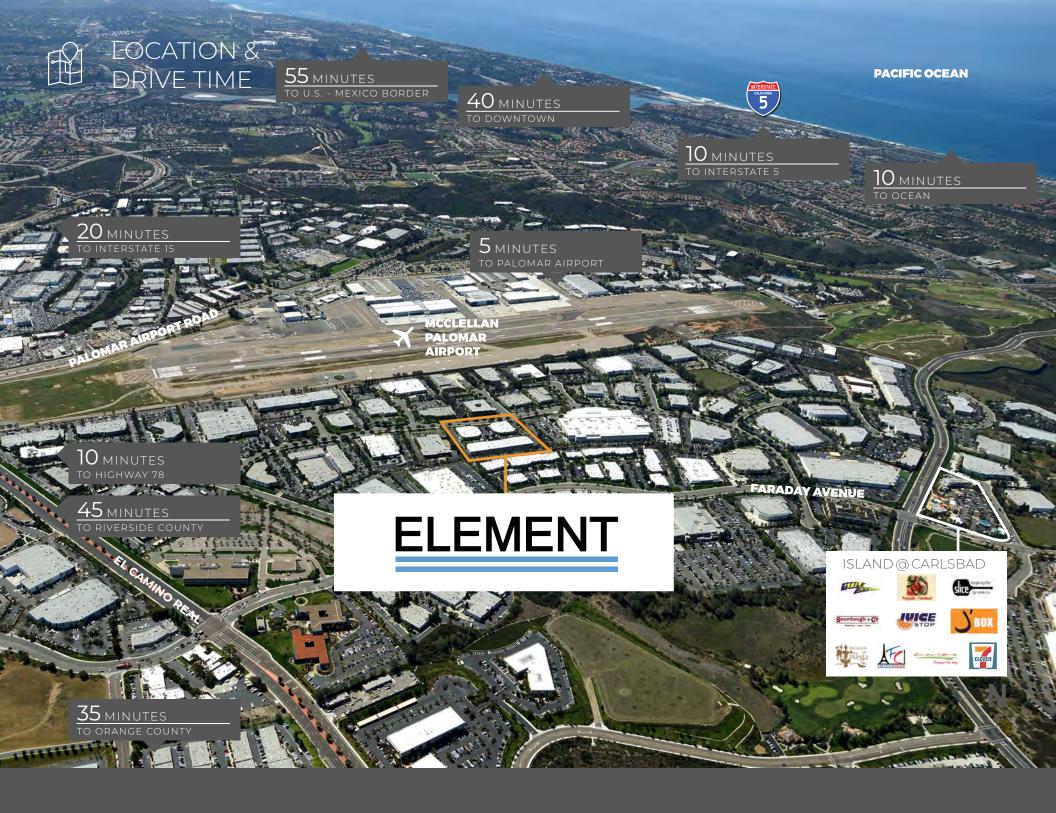

# ELEMENT

Element is an 83,200 SF campus prominently located in the heart of Carlsbad Research Center. Unique features include shaded outdoor amenity areas, creative office improvements, and an easy walk to the Island @ Carlsbad food court and walking trails. The three building campus environment provides growth opportunities for your thriving business in a variety of differing sizes. Jump in and find your Element.