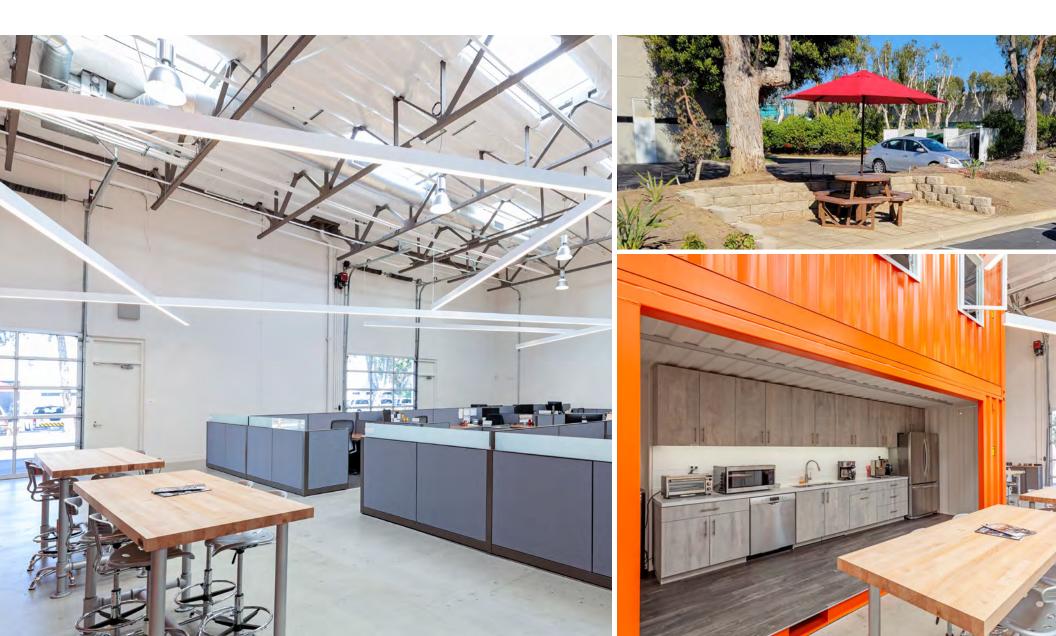

# ELEMENT

Element is an 83,200 SF campus prominently located in the heart of Carlsbad Research Center. Unique features include shaded outdoor amenity areas, creative office improvements, and an easy walk to the Island @ Carlsbad food court and walking trails. The three building campus environment provides growth opportunities for your thriving business in a variety of differing sizes. Jump in and find your Element.

CLEAR HEIGHT MAX 24'

LOADING GRADE-LEVEL ROLL-UP

AMENITIES OUTDOOR EATING AREAS