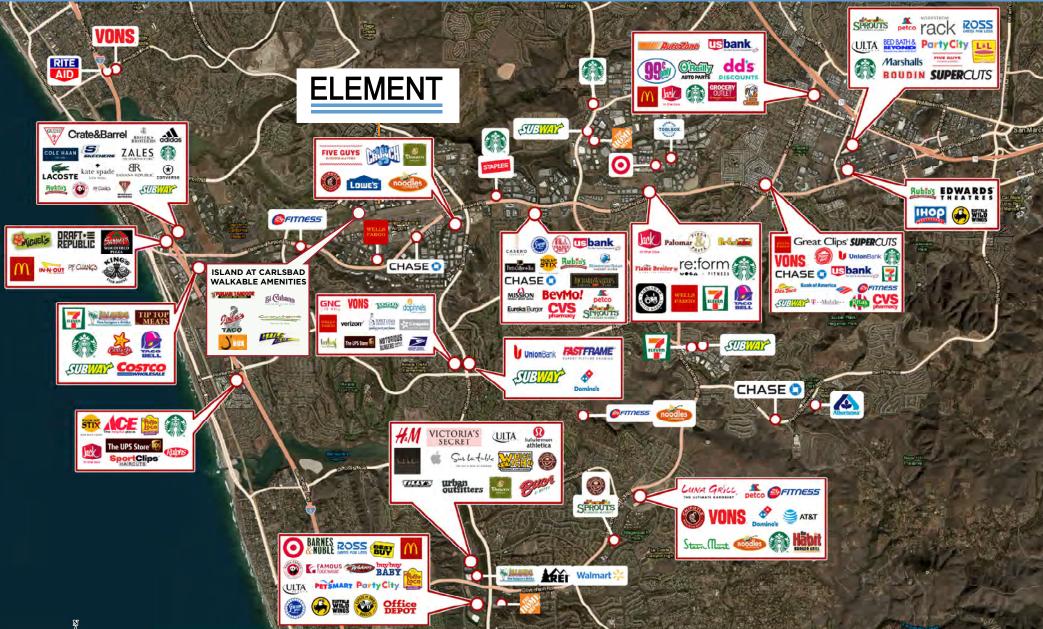

growth opportunities for your thriving business in a variety of differing sizes. Jump in and find your Element.



### ACTION SPORTS



TECHNOLOGY

MEDICAL DEVICE

COMMUNICATIONS

#### PROJECT OVERVIEW



LOCATION 2232 | 2234 | 2236 Rutherford Rd. Carlsbad, CA 92008



3 BUILDING PROJECT 83,210 SF



PARKING 3.1/1,000



UPGRADES NEW LANDSCAPING , NEW SIGNAGE PROGRAM , RENOVATED OUTDOOR , AMENITY AREAS



CLEAR HEIGHT MAX 24'



LOADING GRADE-LEVEL ROLL-UP



AMENITIES OUTDOOR EATING AREAS

## AVAILABILITY

| Building | Unit # | Size     | Asking Rate    |
|----------|--------|----------|----------------|
| 2236     | 101    | 5,296 SF | \$1.85 SF, NNN |





ß

|

SIZE



S





#### FIRST FLOOR



#### SECOND FLOOR



#### SHADE SAIL SITE PLAN





















NEARBY AMENITIES





















## ELEMENT

#### CONTACT

ARIC STARCK Executive Vice Chairm +1 760 431 4211 | aric.starck@cushwake. UC #01325461

DON TRAPANI Director 1 760 431 3859 | don.trapani@cush 1c #01208252

MELANIE HAYNES Director +1 760 431 3848 | melanie.haynes@cushwake.com \_IC #02043811



12380 El Camino Real, Suite 100 Del Mar, CA 92130 T +1 858 452 6500

#### www.cushwake.com

©2023 Cushman & Wakefield. All rights reserved. The information contained in this communication is strictly confidential. This information has been obtained from sources believed to be reliable but has not been verified. NO WARRANTY OR REPRESENTATION, EXPRESS OR IMPLIED, IS MADE AS TO THE CONDITION OF THE PROPERTY (OR PROPERTIES) REFERENCED HEREIN OR AS TO THE ACCURACY OR COMPLETENESS OF THE INFORMATION CONTAINED HERE