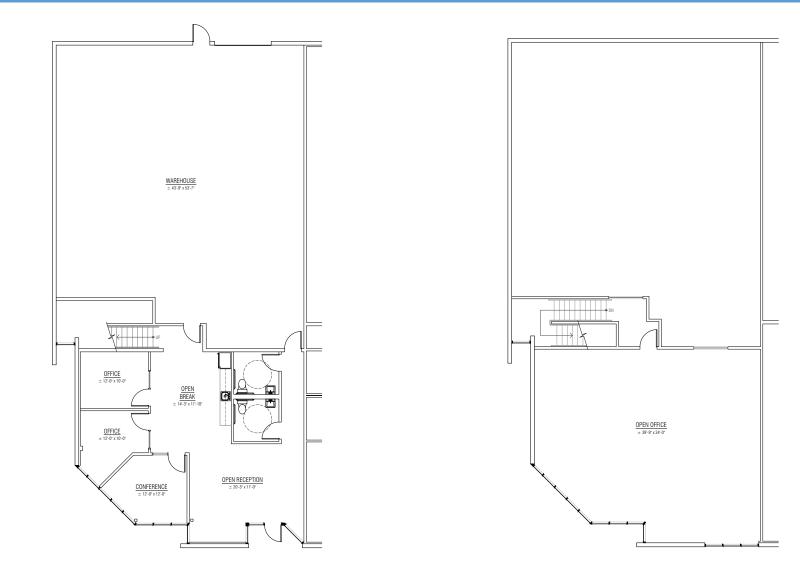

and @ Carlsbad food court and walking trails. The three building campus environment provides growth opportunities for your thriving business in a variety of differing sizes. Jump in and find your Element.



### ACTION SPORTS



TECHNOLOGY

MEDICAL DEVICE

COMMUNICATIONS

#### PROJECT OVERVIEW



LOCATION 2232 | 2234 | 2236 Rutherford Rd. Carlsbad, CA 92008



3 BUILDING PROJECT 83,210 SF



PARKING 3.1/1,000



UPGRADES NEW LANDSCAPING , NEW SIGNAGE PROGRAM , RENOVATED OUTDOOR , AMENITY AREAS



CLEAR HEIGHT MAX 24'



LOADING GRADE-LEVEL ROLL-UP



AMENITIES OUTDOOR EATING AREAS

## AVAILABILITY

| Building | Unit # | Size     | Asking Rate    |
|----------|--------|----------|----------------|
| 2236     | 101    | 5,296 SF | \$1.85 SF, NNN |





ß

|

SIZE



S





#### FIRST FLOOR



#### SECOND FLOOR



#### SHADE SAIL SITE PLAN





















NEARBY AMENITIES





















## ELEMENT

#### CONTACT

ARIC STARCK Executive Vice Chairm +1 760 431 4211 | aric.starck@cushwake. UC #01325461

DON TRAPANI Director 1 760 431 3859 | don.trapani@cush 1c #01208252

MELANIE HAYNES Director +1 760 431 3848 | melanie.haynes@cushwake.com \_IC #02043811



12380 El Camino Real, Suite 100 Del Mar, CA 92130 T +1 858 452 6500

#### www.cushwake.com

©2023 Cushman & Wakefield. All rights reserved. The information contained in this communication is strictly confidential. This information has been obtained from sources believed to be reliable but has not been verified. NO WARRANTY OR REPRESENTATION, EXPRESS OR IMPLIED, IS MADE AS TO THE CONDITION OF THE PROPERTY (OR PROPERTIE