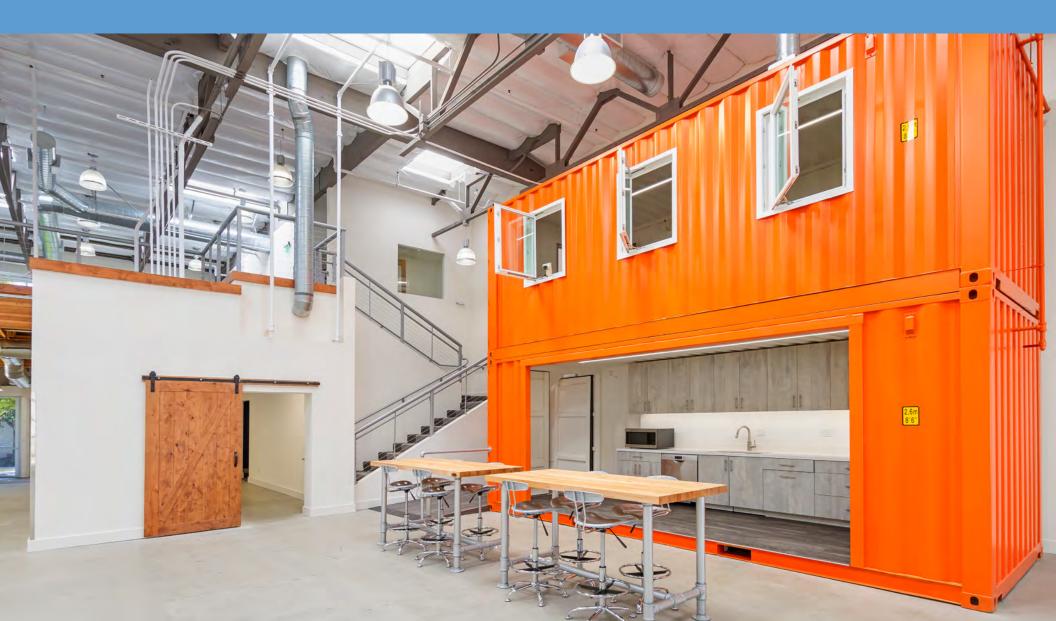

# ELEMENT

Element is an 83,200 SF campus prominently located in the heart of Carlsbad Research Center. Unique features include shaded outdoor amenity areas, creative office improvements, and an easy walk to the Island @ Carlsbad food court and walking trails. The three building campus environment provides growth opportunities for your thriving business in a variety of differing sizes. Jump in and find your Element.

CLEAR HEIGHT MAX 24'

LOADING GRADE-LEVEL ROLL-UP

AMENITIES OUTDOOR EATING AREAS