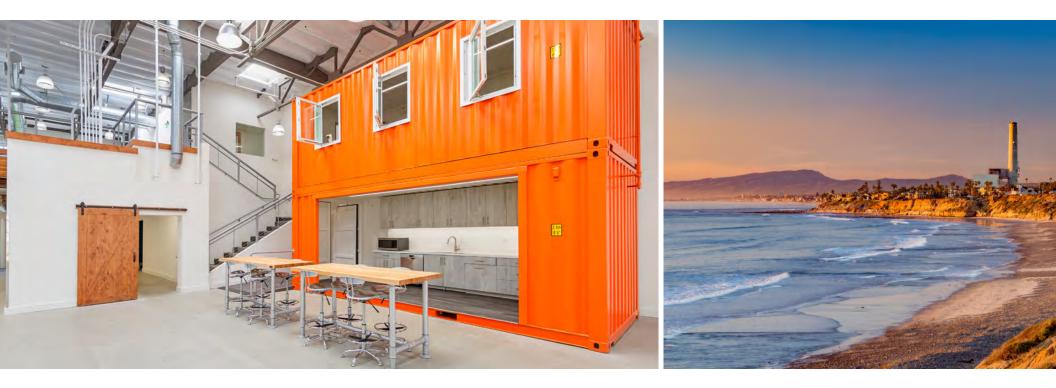

# ELEMENT

Element is an 83,200 SF campus prominently located in the heart of Carlsbad Research Center. Unique features include shaded outdoor amenity areas, creative office improvements, and an easy walk to the Island @ Carlsbad food court and walking trails. The three building campus environment provides growth opportunities for your thriving business in a variety of differing sizes. Jump in and find your Element.

#### PROJECT OVERVIEW

LOCATION 2232 | 2234 | 2236 Rutherford Rd. Carlsbad, CA 92008

3 BUILDING PROJECT 83,210 SF

PARKING 3.1/1,000

UPGRADES NEW LANDSCAPING , NEW SIGNAGE PROGRAM , RENOVATED OUTDOOR , AMENITY AREAS

CLEAR HEIGHT MAX 24'

LOADING GRADE-LEVEL ROLL-UP

AMENITIES OUTDOOR EATING AREAS