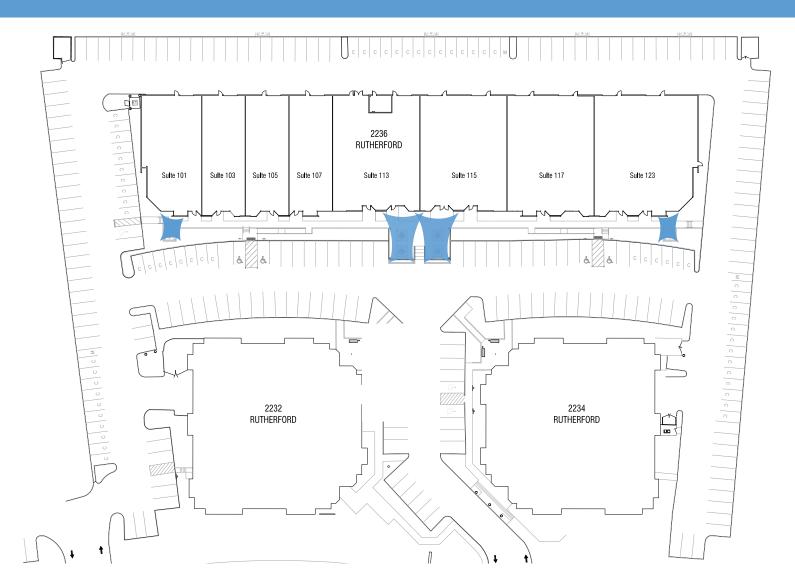

#### PROJECT OVERVIEW

LOCATION 2232 | 2234 | 2236 Rutherford Rd. Carlsbad, CA 92008

3 BUILDING PROJECT 83,210 SF

PARKING 3.1/1,000

UPGRADES NEW LANDSCAPING , NEW SIGNAGE PROGRAM , RENOVATED OUTDOOR , AMENITY AREAS

#### SHADE SAIL SITE PLAN

NEARBY AMENITIES