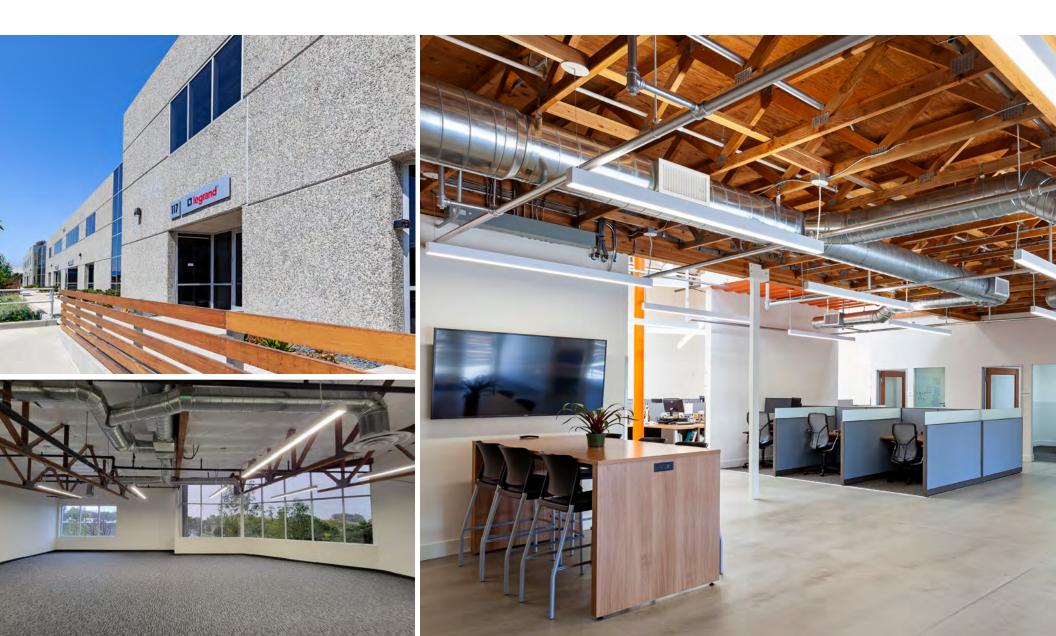

# ELEMENT

Element is an 83,200 SF campus prominently located in the heart of Carlsbad Research Center. Unique features include shaded outdoor amenity areas, creative office improvements, and an easy walk to the Island @ Carlsbad food court and walking trails. The three building campus environment provides growth opportunities for your thriving business in a variety of differing sizes. Jump in and find your Element.

CLEAR HEIGHT MAX 24'

LOADING GRADE-LEVEL ROLL-UP

AMENITIES OUTDOOR EATING AREAS