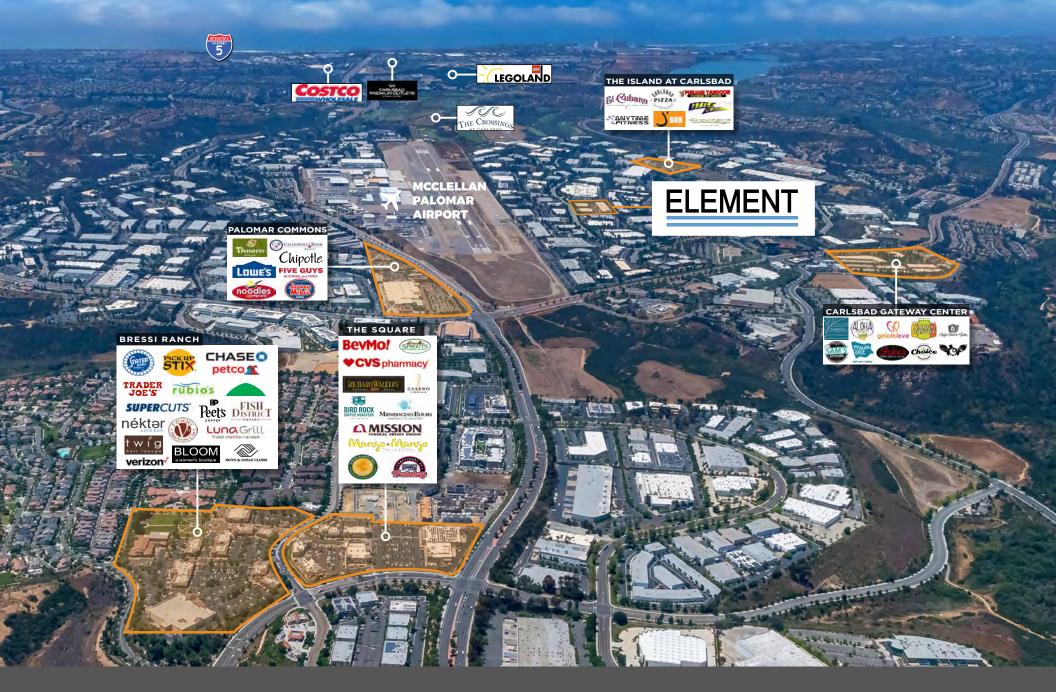

# ELEMENT

Element is an 83,200 SF campus prominently located in the heart of Carlsbad Research Center. Unique features include shaded outdoor amenity areas, creative office improvements, and an easy walk to the Island @ Carlsbad food court and walking trails. The three building campus environment provides growth opportunities for your thriving business in a variety of differing sizes. Jump in and find your Element.

#### SHADE SAIL SITE PLAN

NEARBY AMENITIES