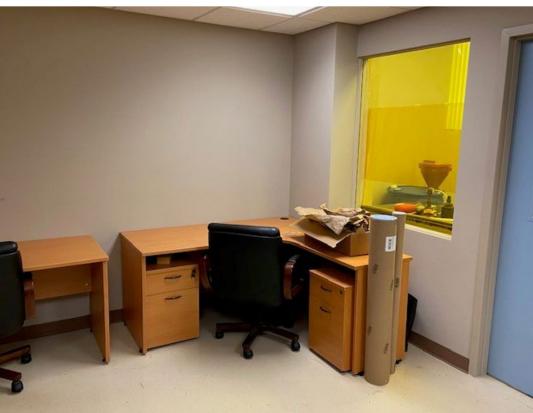

## **COMMENTS**

- Free standing 15,000 SF office/lab/warehouse building for sale near Downtown Akron
- Six (6) lab rooms that include 16 6ft bench-top Kewaunee model H36 and six (6) 6ft walk-in Kewaunee 3x model H32
   & 3x deep/custom
- 5,000 SF of 11' clear warehouse space with a dock
- Located on .86 acres that offers space to expand parking or the building (paved parking lot for 26 spaces presently)
- Newly built modern offices (2011)