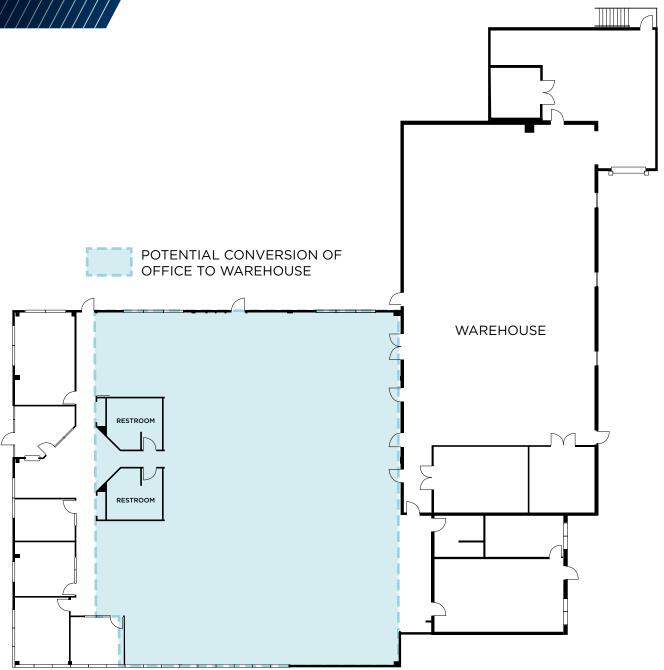

OFFICE/LAB/WAREHOUSE BUILDING
15,000 SF

For Sale

15,000 SF

TOTAL SPACE

6,300 SF

OFFICE SPACE

8,700 SF

WAREHOUSE SPACE

## **COMMENTS**

- Free standing 15,000 SF office/lab/warehouse building for sale near Downtown Akron
- Six (6) lab rooms that include 16 6ft bench-top Kewaunee model H36 and six (6) 6ft walk-in Kewaunee 3x model H32
   & 3x deep/custom
- 5,000 SF of 11' clear warehouse space with a dock
- Located on .86 acres that offers space to expand parking or the building (paved parking lot for 26 spaces presently)
- Newly built modern offices (2011)