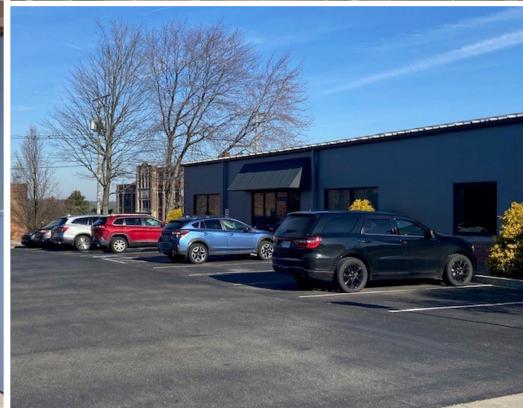

## **COMMENTS**

- Free standing 15,000 SF office/lab/warehouse building for sale near Downtown Akron
- Six (6) lab rooms that include 16 6ft bench-top Kewaunee model H36 and six (6) 6ft walk-in Kewaunee 3x model H32
   & 3x deep/custom
- 5,000 SF of 11' clear warehouse space with a dock
- Located on .86 acres that offers space to expand parking or the building (paved parking lot for 26 spaces presently)
- Newly built modern offices (2011)