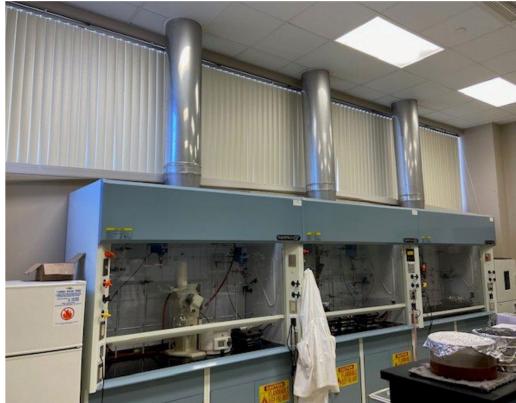

## **COMMENTS**

- Free standing 15,000 SF office/lab/warehouse building for sale near Downtown Akron
- Six (6) lab rooms that include 16 6ft bench-top Kewaunee model H36 and six (6) 6ft walk-in Kewaunee 3x model H32
   & 3x deep/custom
- 5,000 SF of 11' clear warehouse space with a dock
- Located on .86 acres that offers space to expand parking or the building (paved parking lot for 26 spaces presently)
- Newly built modern offices (2011)