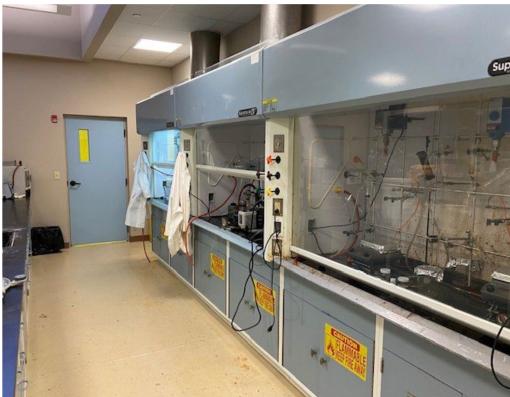

## **COMMENTS**

- Free standing 15,000 SF office/lab/warehouse building for sale near Downtown Akron
- Six (6) lab rooms that include 16 6ft bench-top Kewaunee model H36 and six (6) 6ft walk-in Kewaunee 3x model H32
   & 3x deep/custom
- 5,000 SF of 11' clear warehouse space with a dock
- Located on .86 acres that offers space to expand parking or the building (paved parking lot for 26 spaces presently)
- Newly built modern offices (2011)