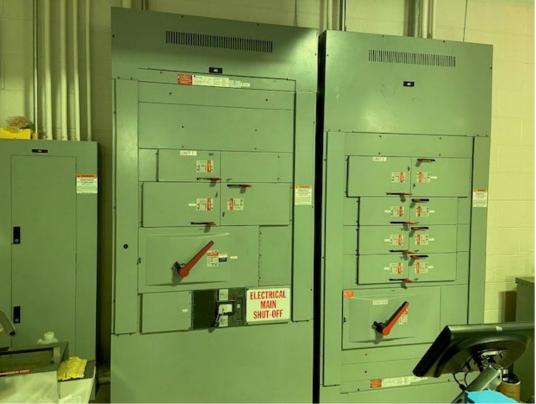

## **PROPERTY SPECIFICATIONS**

| CONSTRUCTION   | Metal/Masonry |
|----------------|---------------|
| CEILING HEIGHT | 11'           |
| LIGHTING       | Fluorescent   |
| POWER          | 800A/480V/3P  |
| DOCKS          | One (1)       |
| FLOOR          | Concrete      |
| PARKING SPACES | 26            |