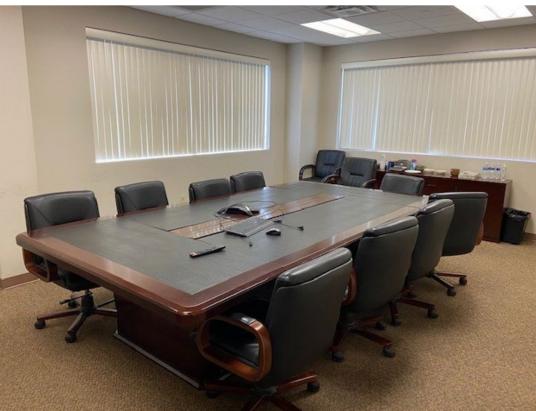

## **COMMENTS**

- Free standing 15,000 SF office/lab/warehouse building for sale near Downtown Akron
- Six (6) lab rooms that include 16 6ft bench-top Kewaunee model H36 and six (6) 6ft walk-in Kewaunee 3x model H32
   & 3x deep/custom
- 5,000 SF of 11' clear warehouse space with a dock
- Located on .86 acres that offers space to expand parking or the building (paved parking lot for 26 spaces presently)
- Newly built modern offices (2011)