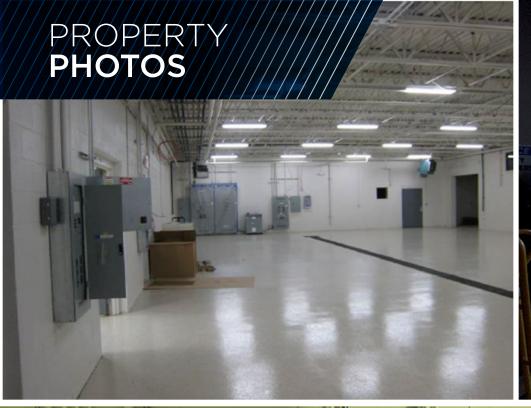

## **PROPERTY SPECIFICATIONS**

| CONSTRUCTION   | Metal/Masonry |
|----------------|---------------|
| CEILING HEIGHT | 11'           |
| LIGHTING       | Fluorescent   |
| POWER          | 800A/480V/3P  |
| DOCKS          | One (1)       |
| FLOOR          | Concrete      |
| PARKING SPACES | 26            |

## **COMMENTS**

- Free standing 15,000 SF office/lab/warehouse building for sale near Downtown Akron
- Six (6) lab rooms that include 16 6ft bench-top Kewaunee model H36 and six (6) 6ft walk-in Kewaunee 3x model H32
   & 3x deep/custom
- 5,000 SF of 11' clear warehouse space with a dock
- Located on .86 acres that offers space to expand parking or the building (paved parking lot for 26 spaces presently)
- Newly built modern offices (2011)