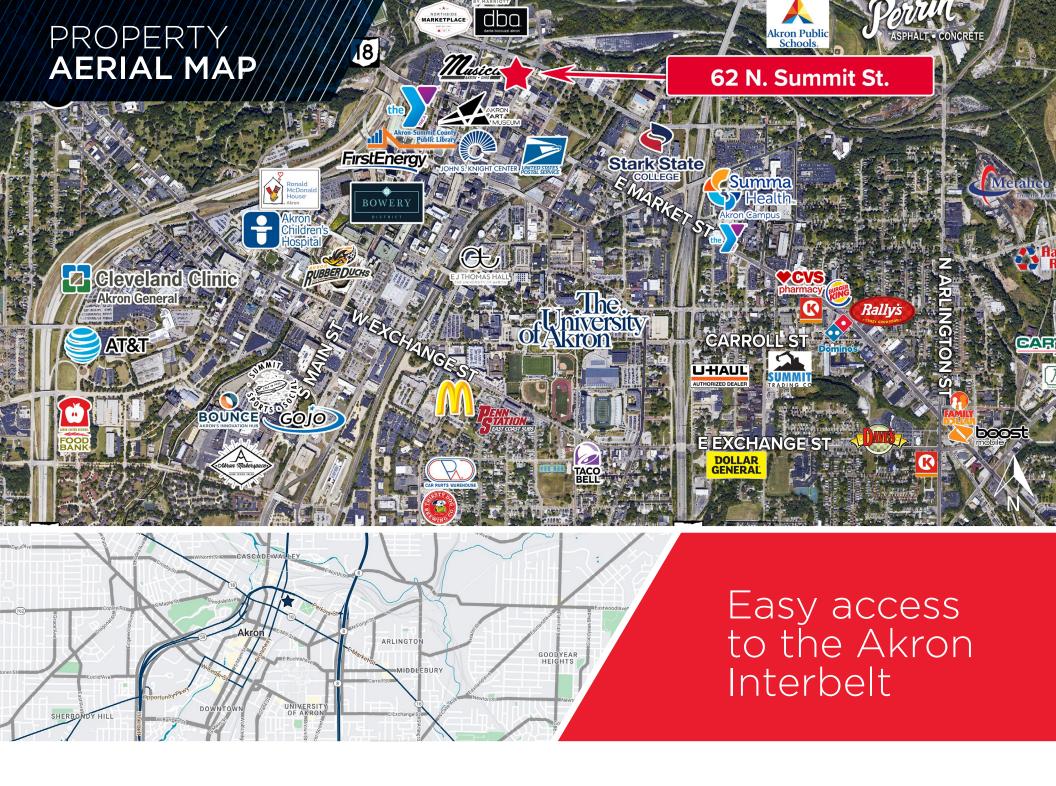

## **COMMENTS**

- Free standing 15,000 SF office/lab/warehouse building for sale near Downtown Akron
- Six (6) lab rooms that include 16 6ft bench-top Kewaunee model H36 and six (6) 6ft walk-in Kewaunee 3x model H32
   & 3x deep/custom
- 5,000 SF of 11' clear warehouse space with a dock
- Located on .86 acres that offers space to expand parking or the building (paved parking lot for 26 spaces presently)
- Newly built modern offices (2011)