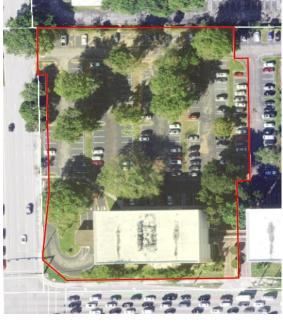

### **SPACE FEATURES**

± 4,643 SF SQUARE FEET 1 STORIES 51,200 SF BUILDING SIZE B-1 ZONING 1986 YEAR BUILT 196 SURFACE SPACES PARKING

cushmanwakefield.com