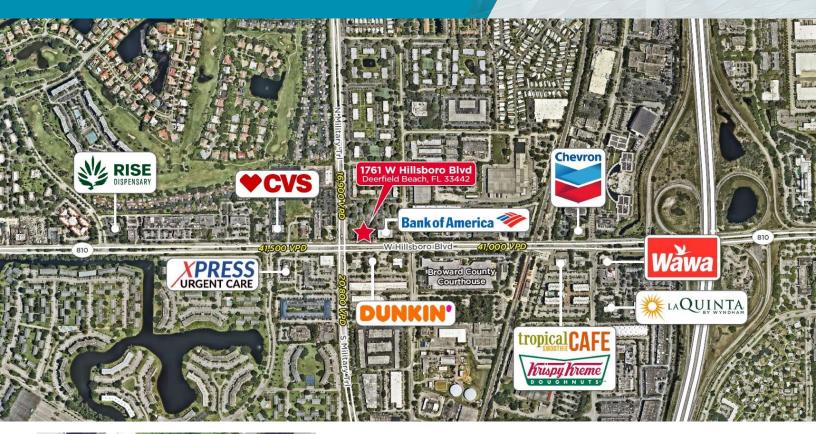

## **RETAIL / OFFICE SPACE WITH BUILDING SIGNAGE**

- Former bank branch
- Signalized intersection
- Surrounding retailers include CVS, Truist, Checkers, Dunkin, Bank of America and Wawa
- Located in a densely populated area
- Immediate regional access provided by I-95
- 4 Lane drive thru
- Additional branches available