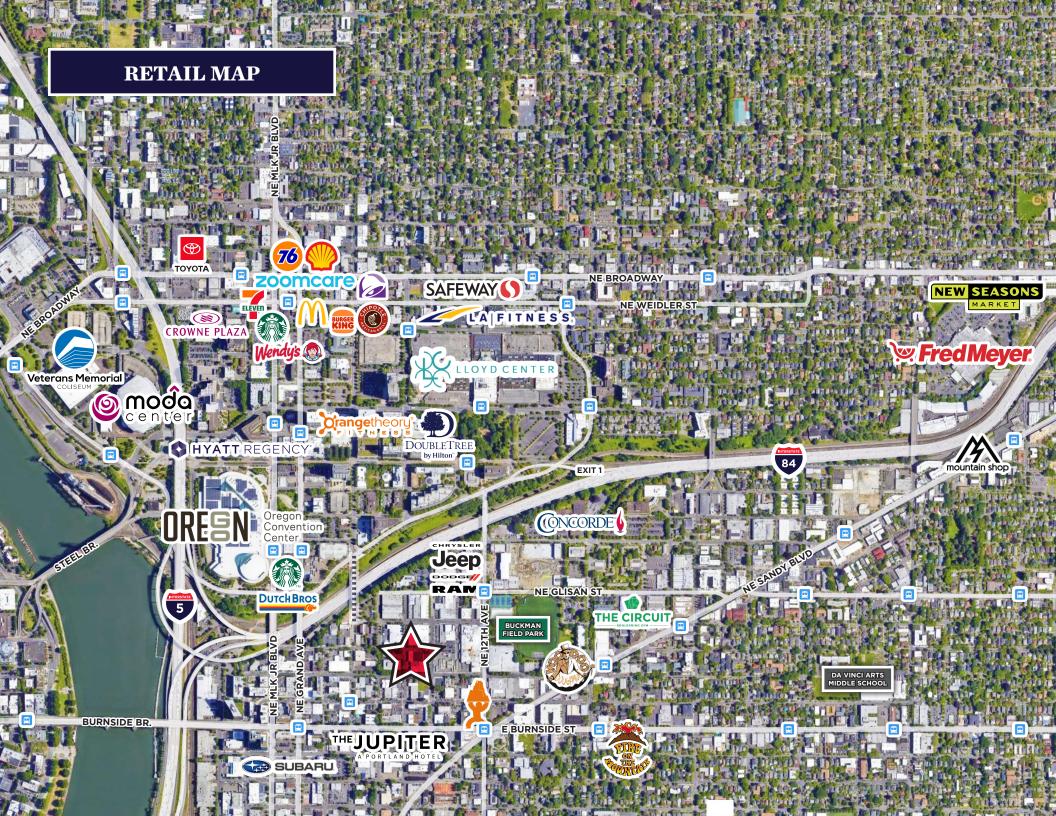

## **HIGHLIGHTS**

- Full second floor with 5 private offices, conference room, executive offices, storage, and restrooms
- Convenient corner lot location in inner NE, close to new I-84 pedestrian overpass
- Close to Tri-Met bus, streetcar & MAX stops, Oregon Convention Center, Moda Center, Lloyd District, and much more
- Competitive Rates and Terms
- Access Scores: Walk: 96 | Bike: 96 | Transit: 78