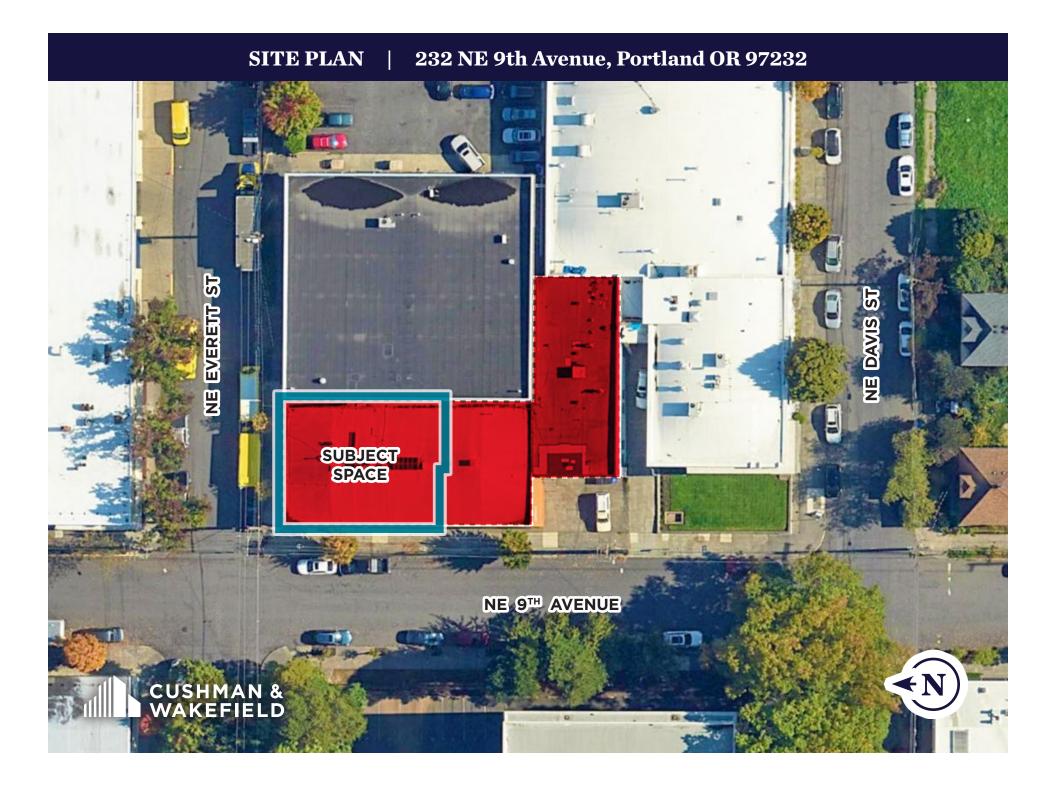

## 232 NE 9th Avenue, Portland, OR 97232

| Sub-Market: | Close-In NE                                                        |
|-------------|--------------------------------------------------------------------|
| Base Rent:  | \$4,000 / Month, ±\$250 (Utilities)<br>Estimated: ±\$15.50 / SF MG |
| Space:      | ±3,100 RSF (Suite 2) Top Floor                                     |
| Buildout:   | Office / Flex                                                      |
| Built:      | 1950                                                               |
| Zoning:     | IG1 (General Industrial 1) - City of Portland                      |

## **HIGHLIGHTS**

- Full second floor with 5 private offices, conference room, executive offices, storage, and restrooms
- Convenient corner lot location in inner NE, close to new I-84 pedestrian overpass
- Close to Tri-Met bus, streetcar & MAX stops, Oregon Convention Center, Moda Center, Lloyd District, and much more
- Competitive Rates and Terms
- Access Scores: Walk: 96 | Bike: 96 | Transit: 78