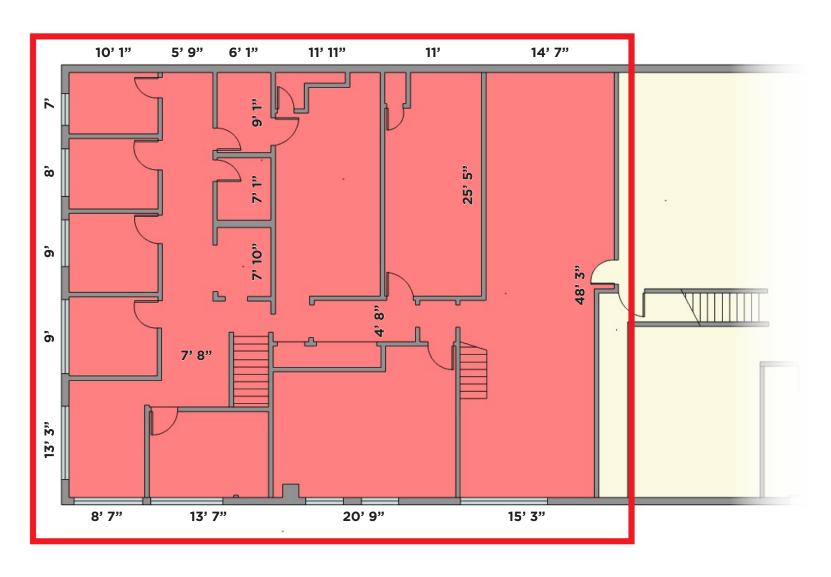

## 232 NE 9th Avenue, Portland, OR 97232

| Sub-Market: | Close-In NE                                                        |
|-------------|--------------------------------------------------------------------|
| Base Rent:  | \$4,000 / Month, ±\$250 (Utilities)<br>Estimated: ±\$15.50 / SF MG |
| Space:      | ±3,100 RSF (Suite 2) Top Floor                                     |
| Buildout:   | Office / Flex                                                      |
| Built:      | 1950                                                               |
| Zoning:     | IG1 (General Industrial 1) - City of Portland                      |

## **HIGHLIGHTS**

- Full second floor with 5 private offices, conference room, executive offices, storage, and restrooms
- Convenient corner lot location in inner NE, close to new I-84 pedestrian overpass
- Close to Tri-Met bus, streetcar & MAX stops, Oregon Convention Center, Moda Center, Lloyd District, and much more
- Competitive Rates and Terms
- Access Scores: Walk: 96 | Bike: 96 | Transit: 78