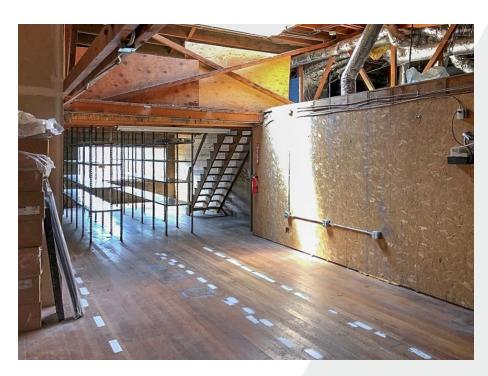

## **HIGHLIGHTS**

- Full second floor with 5 private offices, conference room, executive offices, storage, and restrooms
- Convenient corner lot location in inner NE, close to new I-84 pedestrian overpass
- Close to Tri-Met bus, streetcar & MAX stops, Oregon Convention Center, Moda Center, Lloyd District, and much more
- Competitive Rates and Terms
- Access Scores: Walk: 96 | Bike: 96 | Transit: 78