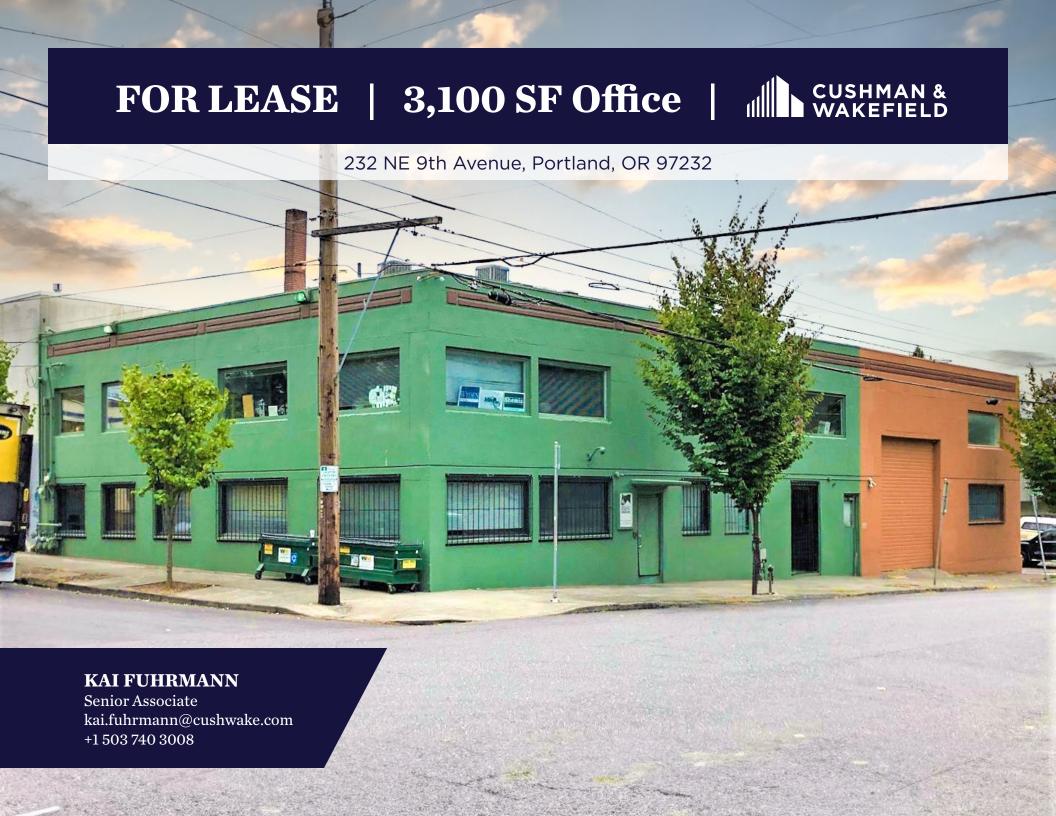

## **PROPERTY DETAILS**

## 232 NE 9th Avenue, Portland, OR 97232

| Sub-Market: | Close-In NE                                                        |
|-------------|--------------------------------------------------------------------|
| Base Rent:  | \$4,000 / Month, ±\$250 (Utilities)<br>Estimated: ±\$15.50 / SF MG |
| Space:      | ±3,100 RSF (Suite 2) Top Floor                                     |
| Buildout:   | Office / Flex                                                      |
| Built:      | 1950                                                               |
| Zoning:     | IG1 (General Industrial 1) - City of Portland                      |