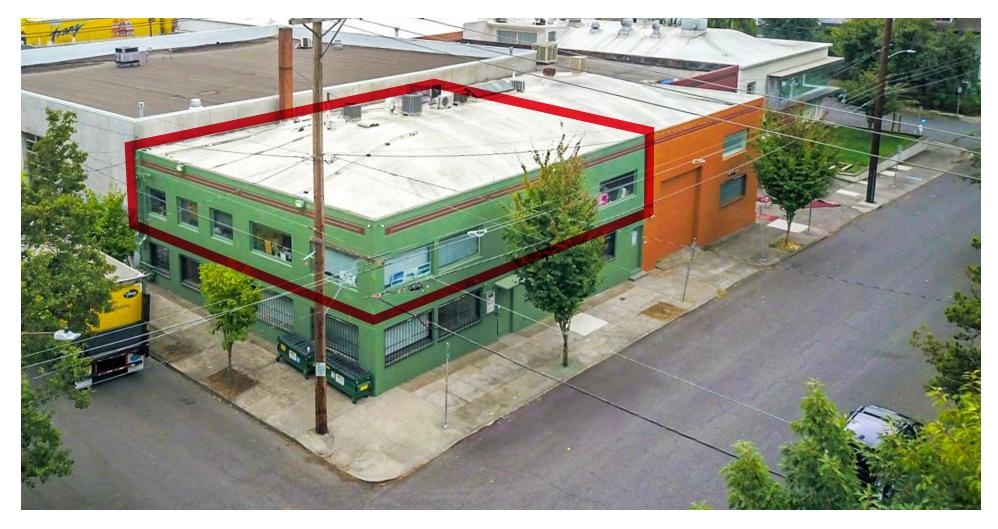

## **PROPERTY DETAILS**

## 232 NE 9th Avenue, Portland, OR 97232

| Sub-Market: | Close-In NE                                                        |
|-------------|--------------------------------------------------------------------|
| Base Rent:  | \$4,000 / Month, ±\$250 (Utilities)<br>Estimated: ±\$15.50 / SF MG |
| Space:      | ±3,100 RSF (Suite 2) Top Floor                                     |
| Buildout:   | Office / Flex                                                      |
| Built:      | 1950                                                               |
| Zoning:     | IG1 (General Industrial 1) - City of Portland                      |

## **HIGHLIGHTS**

- Full second floor with 5 private offices, conference room, executive offices, storage, and restrooms
- Convenient corner lot location in inner NE, close to new I-84 pedestrian overpass
- Close to Tri-Met bus, streetcar & MAX stops, Oregon Convention Center, Moda Center, Lloyd District, and much more
- Competitive Rates and Terms
- Access Scores: Walk: 96 | Bike: 96 | Transit: 78