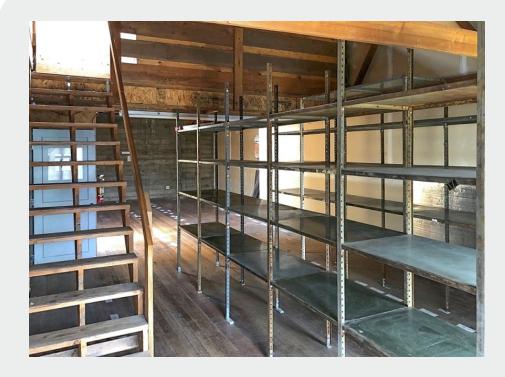

## **HIGHLIGHTS**

- Full second floor with 5 private offices, conference room, executive offices, storage, and restrooms
- Convenient corner lot location in inner NE, close to new I-84 pedestrian overpass
- Close to Tri-Met bus, streetcar & MAX stops, Oregon Convention Center, Moda Center, Lloyd District, and much more
- Competitive Rates and Terms
- Access Scores: Walk: 96 | Bike: 96 | Transit: 78