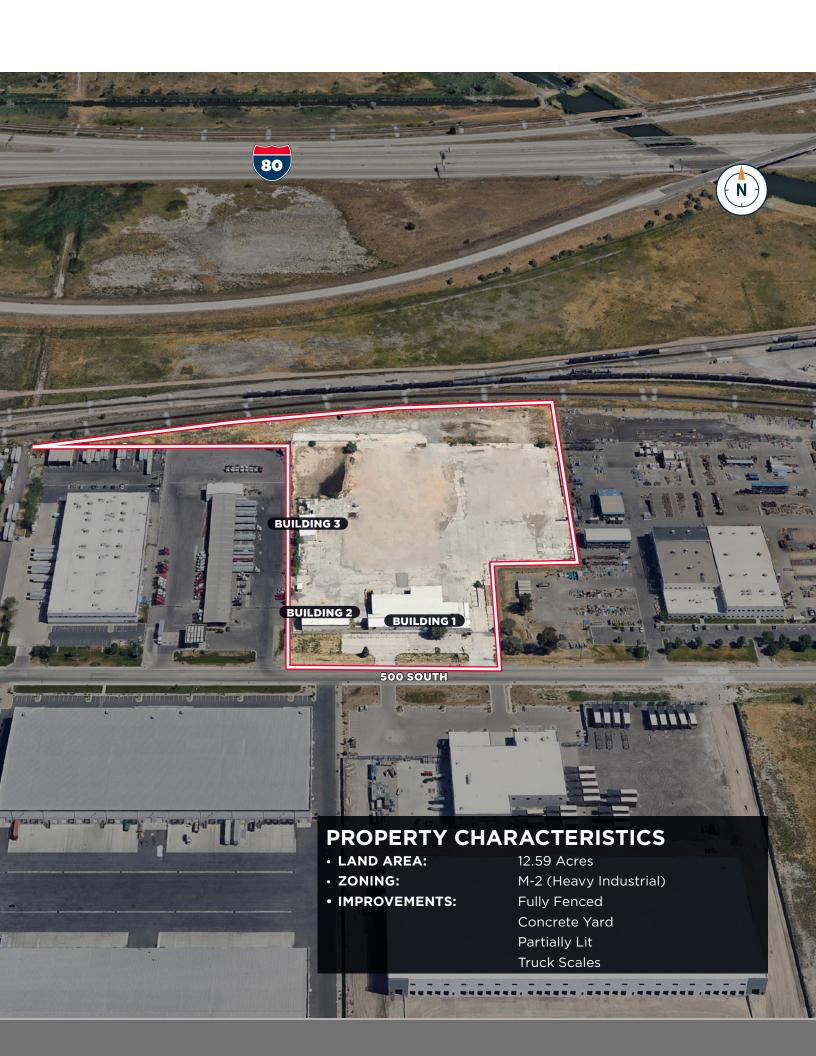

# **3260 WEST 500 SOUTH**

Salt Lake City, UT 84104

## **BUILDING 1**

- Built: 1998
- ±9,200 SF Total
- ±6,700 SF Warehouse
- ±2,500 SF Office
- 5 GL Doors (10'0" x 12'0")
- No sprinkler system
- · Gas-forced heat
- Metal halide lighting
- Free-span

## **BUILDING 2**

- Built: 2005
- ±3,840 SF
- 3 GL Doors (14'0" x 14'0")
- No sprinkler system
- · Gas-forced heat
- Fluorescent lighting
- Free-span

## **BUILDING 3**

- Built: 2009
- ±2,625 SF
- 2 GL Doors (14'0" x 14'0")
- · No sprinkler system
- Gas-forced heat
- Metal halide & Fluorescent lighting
- Free-span

## **COVERED STRUCTURE**

• ±11,900 SF