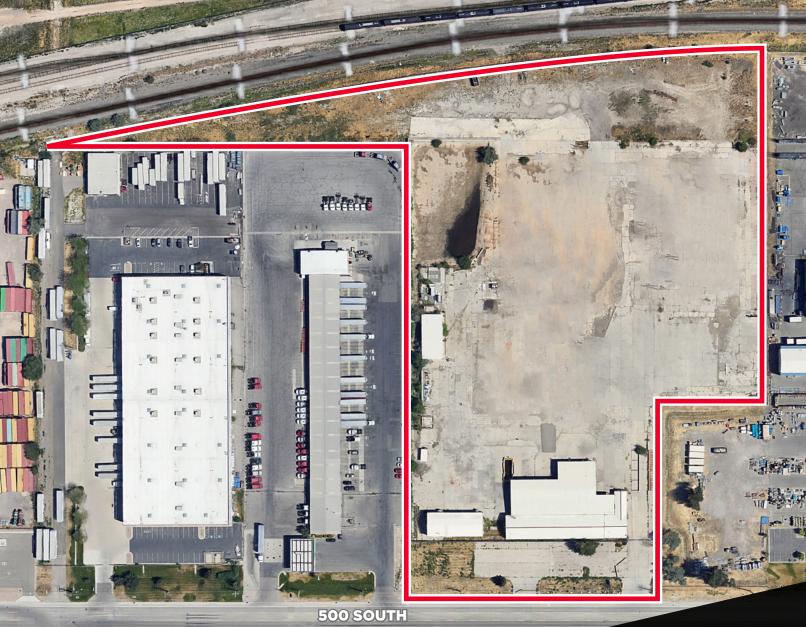

# **3260 WEST 500 SOUTH**

Salt Lake City, UT 84104

## **BUILDING 1**

- Built: 1998
- ±9,200 SF Total
- ±6,700 SF Warehouse
- ±2,500 SF Office
- 5 GL Doors (10'0" x 12'0")
- No sprinkler system
- · Gas-forced heat
- Metal halide lighting
- Free-span

## **BUILDING 2**

- Built: 2005
- ±3,840 SF
- 3 GL Doors (14'0" x 14'0")
- No sprinkler system
- · Gas-forced heat
- Fluorescent lighting
- Free-span

## **BUILDING 3**

- Built: 2009
- ±2,625 SF
- 2 GL Doors (14'0" x 14'0")
- · No sprinkler system
- Gas-forced heat
- Metal halide & Fluorescent lighting
- Free-span

## **COVERED STRUCTURE**

• ±11,900 SF