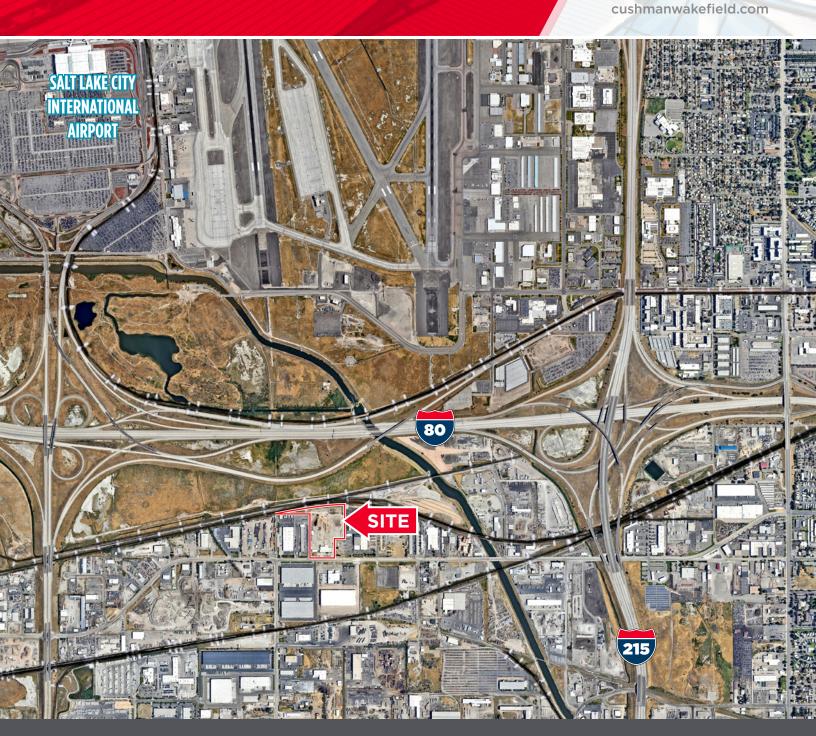

llip.eilers@cushwake.com

### **JON SCHRECK**

Director +1 801 303 5531 jon.schreck@cushwake.com



CUSHMAN & WAKEFIELD

# **3260 WEST 500 SOUTH**

Salt Lake City, UT 84104

## **BUILDING 1**

- Built: 1998
- ±9,200 SF Total
- ±6,700 SF Warehouse
- ±2,500 SF Office
- 5 GL Doors (10'0" x 12'0")
- No sprinkler system
- · Gas-forced heat
- Metal halide lighting
- Free-span

## **BUILDING 2**

- Built: 2005
- ±3,840 SF
- 3 GL Doors (14'0" x 14'0")
- No sprinkler system
- · Gas-forced heat
- Fluorescent lighting
- Free-span

## **BUILDING 3**

- Built: 2009
- ±2,625 SF
- 2 GL Doors (14'0" x 14'0")
- · No sprinkler system
- Gas-forced heat
- Metal halide & Fluorescent lighting
- Free-span

## **COVERED STRUCTURE**

• ±11,900 SF





# FOR LEASE

# 3260 WEST 500 SOUTH SALT LAKE CITY, UT 84104





## **CONTACT INFORMATION**

### **PHILLIP EILERS**

Senior Director +1 801 303 5426 phillip.eilers@cushwake.com

#### JON SCHRECK

Director +1 801 303 5531 jon.schreck@cushwake.com 170 South Main Street, Suite 1600 Salt Lake City, UT 84101 +1 801 322 2000 cushmanwakefield.com

Cushman & Wakefield Copyright 2024. No warranty or representation, express or implied, is made to the accuracy or completeness of the information contained herein, and same is submitted subject to errors, omissions, change of price, rental or other coolitions, withdrawal without notice, and to any special listing conditions imposed by the property owner(s). As applicable, we make no representations to the condition of the property owner(s). As applicable, we make no representations to the condition of the property