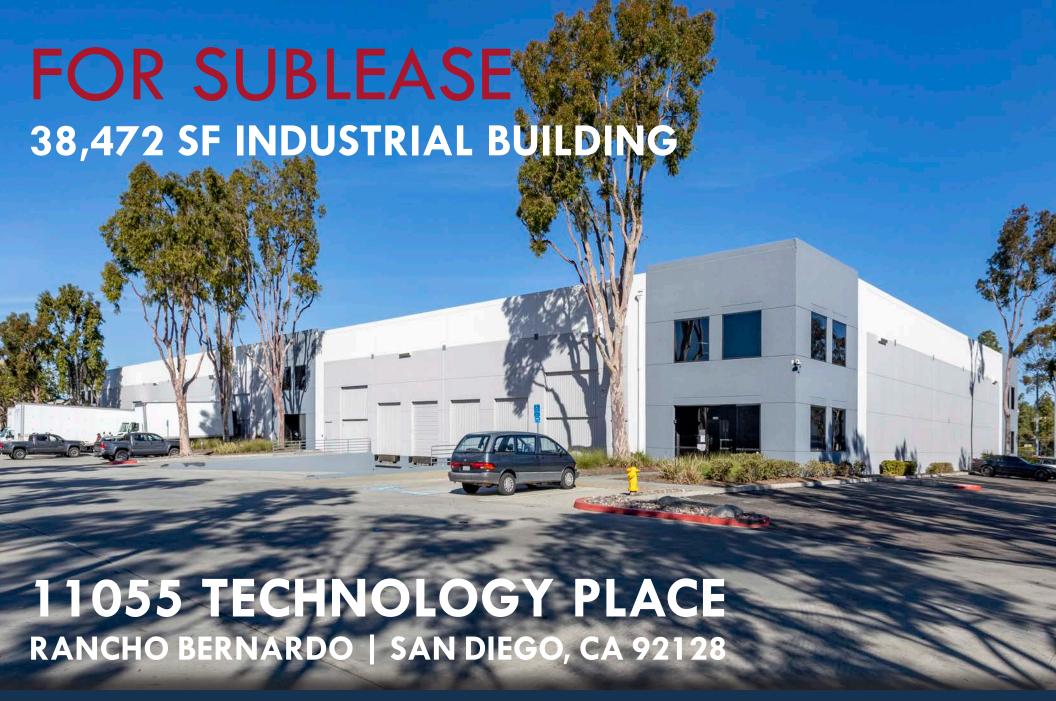

# 11055 TECHNOLOGY PLACE RANCHO BERNARDO | SAN DIEGO, CA 92128

**38,472 SF AVAILABLE FOR SUBLEASE** 

5% OFFICE / BALANCE WAREHOUSE

(2) GRADE LEVEL LOADING DOORS & (6) DOCK HIGH LOADING DOORS

22'-24' WAREHOUSE CLEARANCE