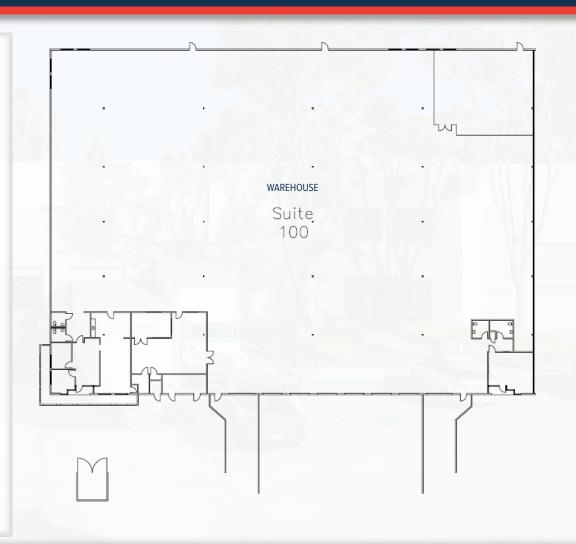

### PROPERTY FEATURES

# 11055 TECHNOLOGY PLACE RANCHO BERNARDO | SAN DIEGO, CA 92128

**38,472 SF AVAILABLE FOR SUBLEASE** 

5% OFFICE / BALANCE WAREHOUSE

(2) GRADE LEVEL LOADING DOORS & (6) DOCK HIGH LOADING DOORS

22'-24' WAREHOUSE CLEARANCE

1.14/1,000 SF PARKING RATIO

**IP-2-1 ZONING** 

RANCHO BERNARDO SUBMARKET WITH EASY ACCESS TO 1-15

**SUBLEASE THROUGH JUNE 30, 2026** 

LEASE RATE: NEGOTIABLE