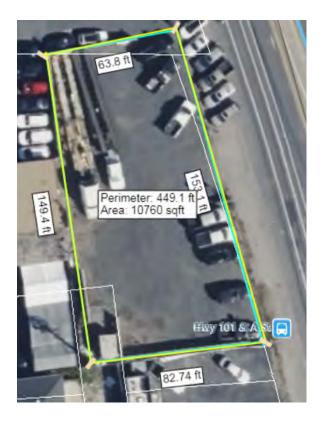

## 12,500 SF LOT FOR LEASE

FRONTAGE ALONG COAST HIGHWAY

140 N Coast Highway 101 Encinitas, CA, 92024