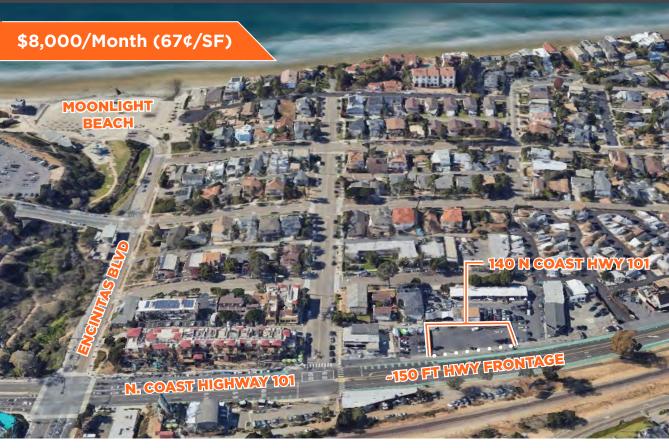

## 12,500 SF LOT FOR LEASE

FRONTAGE ALONG COAST HIGHWAY

140 N Coast Highway 101 Encinitas, CA, 92024