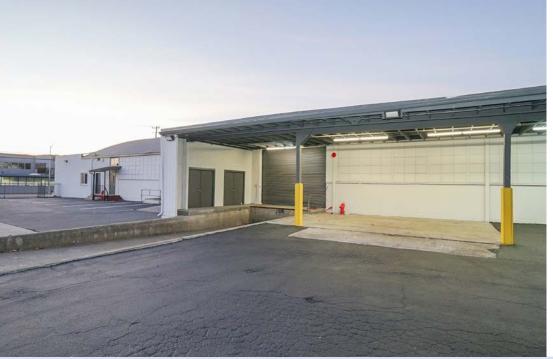

### **2690 Alvarado Street**

- ±20,000 Square Foot Building
- ±0.96 Acre Parcel
- One (1) Dock High Loading Door
- Three (3) Grade Level Loading Doors
- ±12' Clear Height
- · 400 Amps, 480/277 Volts, 3-Phase Power
- Sprinklered Building
- · No Columns
- New Landscaping, Windows & Paint on Alvarado Street Side
- · Covered Loading Area
- Corner Location with Signalized Intersection
- · Available Now