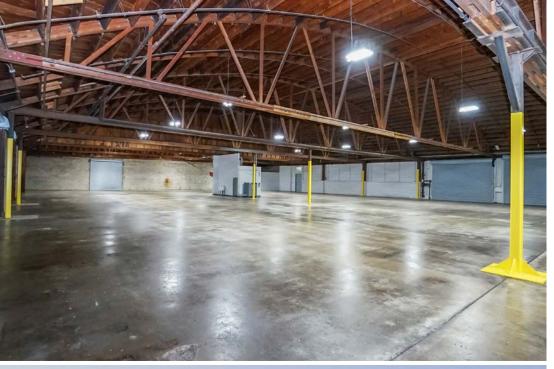

### **2690 Alvarado Street**

- ±20,000 Square Foot Building
- ±0.96 Acre Parcel
- One (1) Dock High Loading Door
- Three (3) Grade Level Loading Doors
- ±12' Clear Height
- · 400 Amps, 480/277 Volts, 3-Phase Power
- Sprinklered Building
- · No Columns
- New Landscaping, Windows & Paint on Alvarado Street Side
- · Covered Loading Area
- Corner Location with Signalized Intersection
- · Available Now