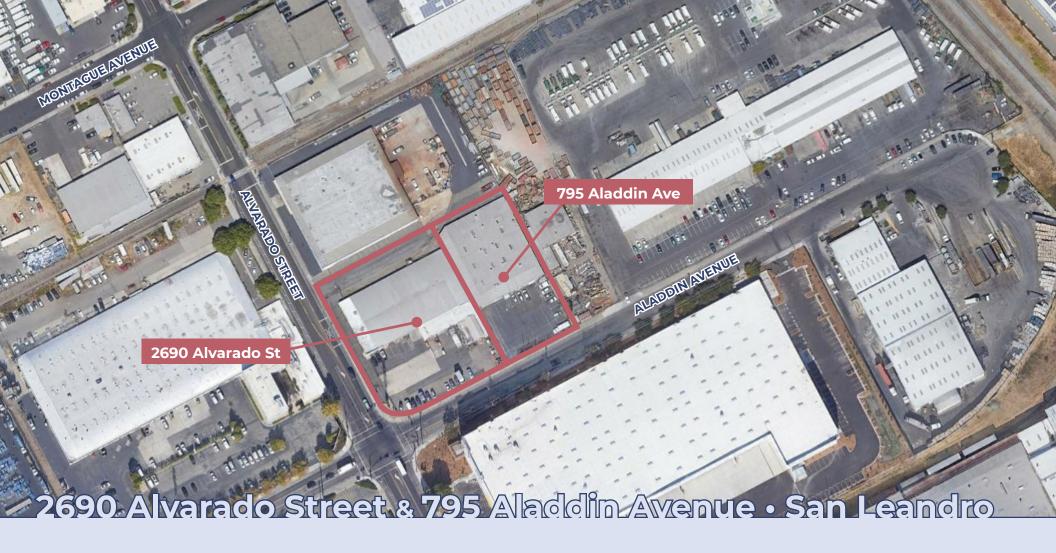

### **2690 Alvarado Street**

- ±20,000 Square Foot Building
- ±0.96 Acre Parcel
- One (1) Dock High Loading Door
- Three (3) Grade Level Loading Doors
- ±12' Clear Height
- · 400 Amps, 480/277 Volts, 3-Phase Power
- Sprinklered Building
- · No Columns
- New Landscaping, Windows & Paint on Alvarado Street Side
- · Covered Loading Area
- Corner Location with Signalized Intersection
- · Available Now

## **795 Aladdin Avenue**

- ±19,500 Square Foot Building
- ±0.80 Acre Parcel
- Two (2) Grade Level Loading Doors
- ±13' Clear Height
- 400 Amps, 120/240 Volts, 3-Phase Power
- Sprinklered Building
- 1.5" Gas Line
- · Seismic Upgrades Roof & Wall Anchor Bolts
- Leased through 11/30/2024

## **2690 Alvarado Street**

- Both Buildings are Available for Sale
- ±39,500 Total Square Feet
- ±1.76 Total Acres
- 1 Mile to I-880 & Close to Oakland Airport

Sale Price: Call Broker

© 2022 KBC ADVISORS This information has been obtained from sources believed to be reliable but has not been verified for accuracy or completeness. You should conduct a careful, independent investigation of the property and verify all information. Any reliance on this information is solely at your own risk. The KBC ADVISORS logo is a service mark of KBC ADVISORS. All other marks displayed on this document are the property of their respective owners. Photos herein are the property of their respective owners. Use of these images without the express written consent of the owners is prohibited.