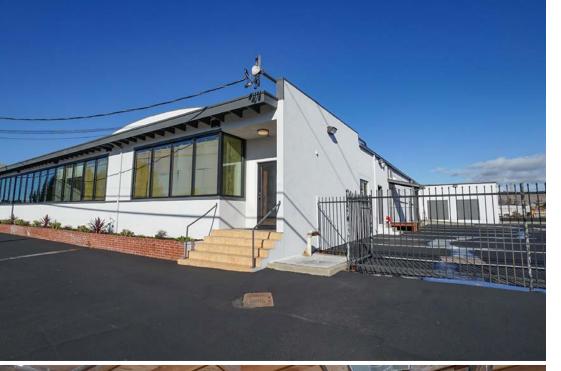

### **2690 Alvarado Street**

- ±20,000 Square Foot Building
- ±0.96 Acre Parcel
- One (1) Dock High Loading Door
- Three (3) Grade Level Loading Doors
- ±12' Clear Height
- · 400 Amps, 480/277 Volts, 3-Phase Power
- Sprinklered Building
- · No Columns
- New Landscaping, Windows & Paint on Alvarado Street Side
- · Covered Loading Area
- Corner Location with Signalized Intersection
- · Available Now

## **2690 Alvarado Street**

- Both Buildings are Available for Sale
- ±39,500 Total Square Feet
- ±1.76 Total Acres
- 1 Mile to I-880 & Close to Oakland Airport

Sale Price: Call Broker

© 2022 KBC ADVISORS This information has been obtained from sources believed to be reliable but has not been verified for accuracy or completeness. You should conduct a careful, independent investigation of the property and verify all information. Any reliance on this information is solely at your own risk. The KBC ADVISORS logo is a service mark of KBC ADVISORS. All other marks displayed on this document are the property of their respective owners. Photos herein are the property of their respective owners. Use of these images without the express written consent of the owners is prohibited.