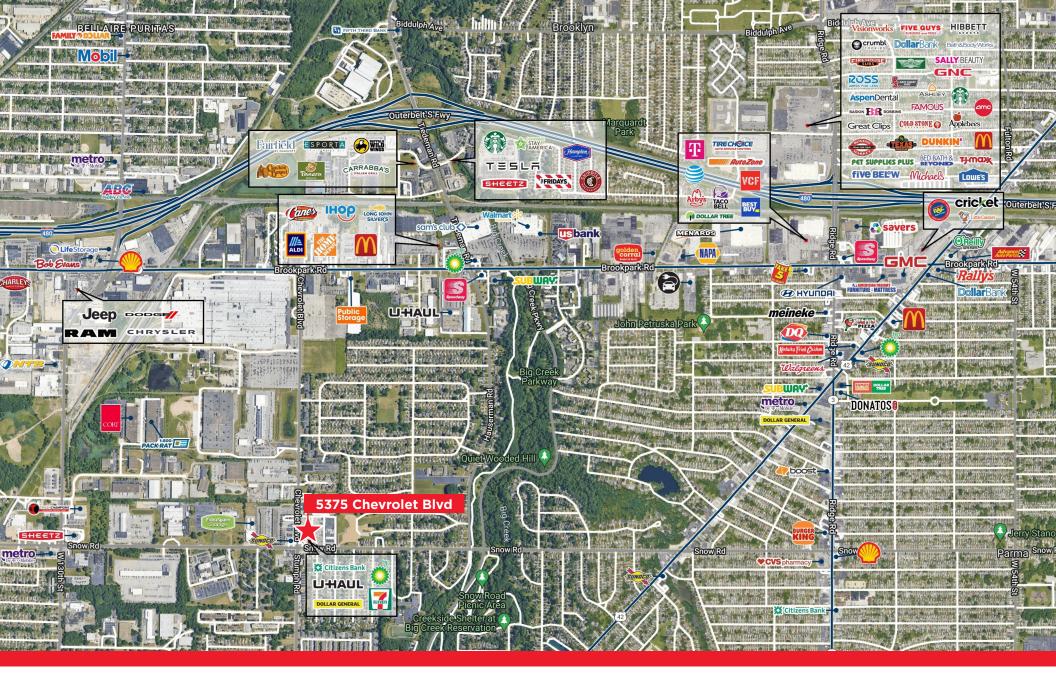

## FREESTANDING RETAIL FOR LEASE 5375 CHEVROLET BOULEVARD, PARMA, OHIO 44130

## HIGHLIGHTS

- 2,850 SF former bank with drive-through located at corner of Chevrolet Blvd and Snow Rd
- Potential for redevelopment to restaurant
- Parma is the seventh largest city in the state of Ohio, with over 300,000 people within a 5 mile radius
- Nearly 20,000 VPD from Snow Road
- Immediately adjacent to General Motors Parma Plant with over 1,300 employees

AVAILABLE SPACE: 2,850 SF ON 0.6 AC