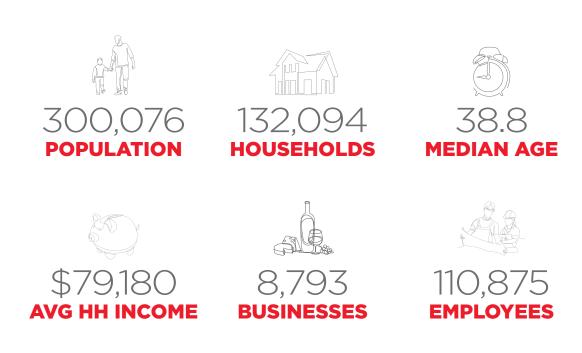

## HIGHLIGHTS

- 2,850 SF former bank with drive-through located at corner of Chevrolet Blvd and Snow Rd
- Potential for redevelopment to restaurant
- Parma is the seventh largest city in the state of Ohio, with over 300,000 people within a 5 mile radius
- Nearly 20,000 VPD from Snow Road
- Immediately adjacent to General Motors Parma Plant with over 1,300 employees