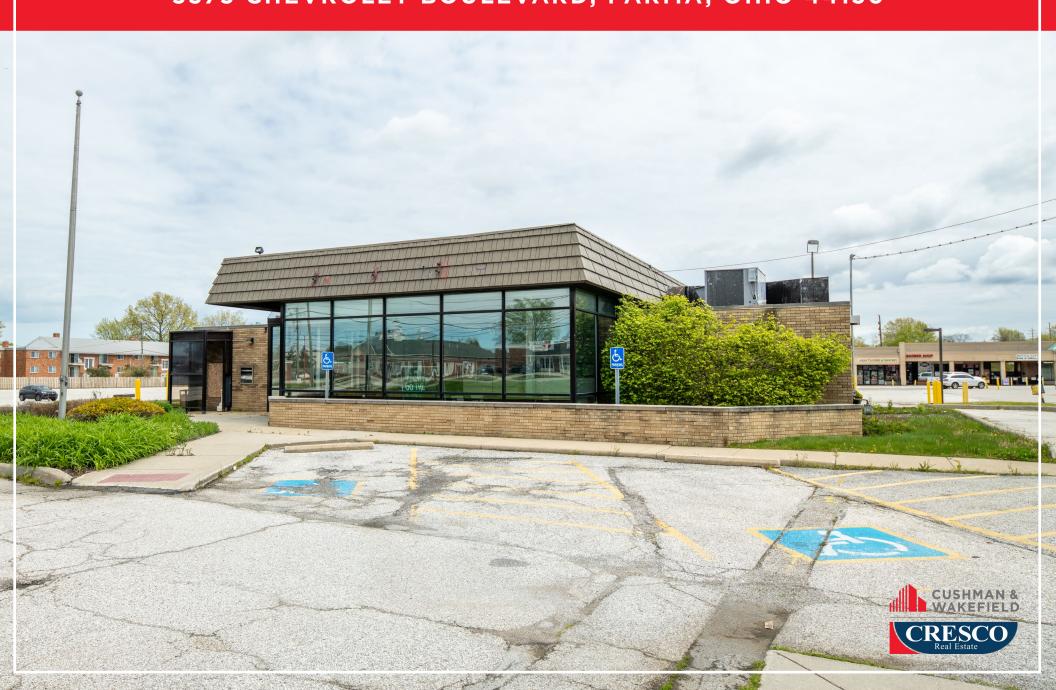

## FREESTANDING RETAIL FOR LEASE 5375 CHEVROLET BOULEVARD, PARMA, OHIO 44130

## HIGHLIGHTS

- 2,850 SF former bank with drive-through located at corner of Chevrolet Blvd and Snow Rd
- Potential for redevelopment to restaurant
- Parma is the seventh largest city in the state of Ohio, with over 300,000 people within a 5 mile radius
- Nearly 20,000 VPD from Snow Road
- Immediately adjacent to General Motors Parma Plant with over 1,300 employees

AVAILABLE SPACE: 2,850 SF ON 0.6 AC