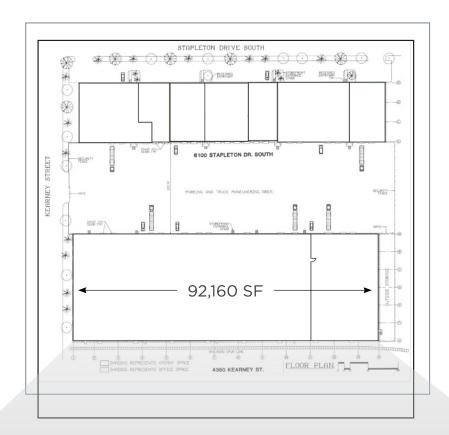

#### **Property Features**

Available SF 43,200

**Location** I-70 and Kearney Street

Office SF 2.240

**Loading** 6 Dock-high doors

1 Drive-in ramp

Clear Height 22'

**Zoning** I-B, UO-2