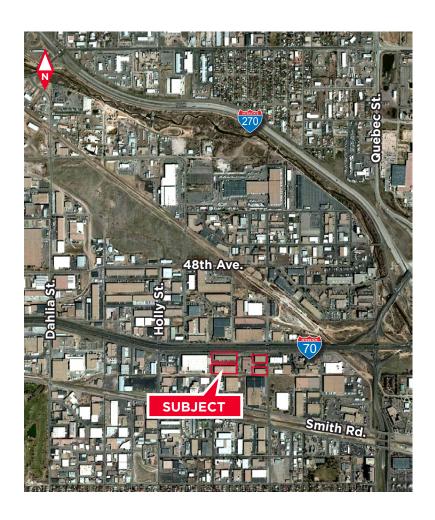

#### **Property Features**

Available SF 43,200

**Location** I-70 and Kearney Street

Office SF 2.240

**Loading** 6 Dock-high doors

1 Drive-in ramp

Clear Height 22'

**Zoning** I-B, UO-2

#### **Property Highlights**

- Easy access to I-70, I-270 and DIA
- Front park/front load
- Located in the Denver Enterprise Zone
- Proximity to Northfield and Stapleton retail amenities
- Ability to add additional dock-high doors for a total of 8 doors