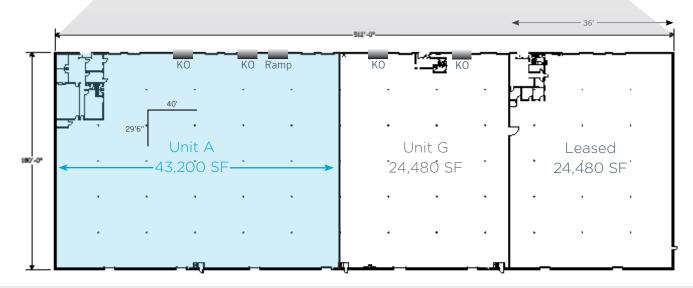

#### **Property Features**

Available SF 43,200

**Location** I-70 and Kearney Street

Office SF 2.240

**Loading** 6 Dock-high doors

1 Drive-in ramp

Clear Height 22'

**Zoning** I-B, UO-2

#### **Property Highlights**

- Easy access to I-70, I-270 and DIA
- Front park/front load
- Located in the Denver Enterprise Zone
- Proximity to Northfield and Stapleton retail amenities
- Ability to add additional dock-high doors for a total of 8 doors