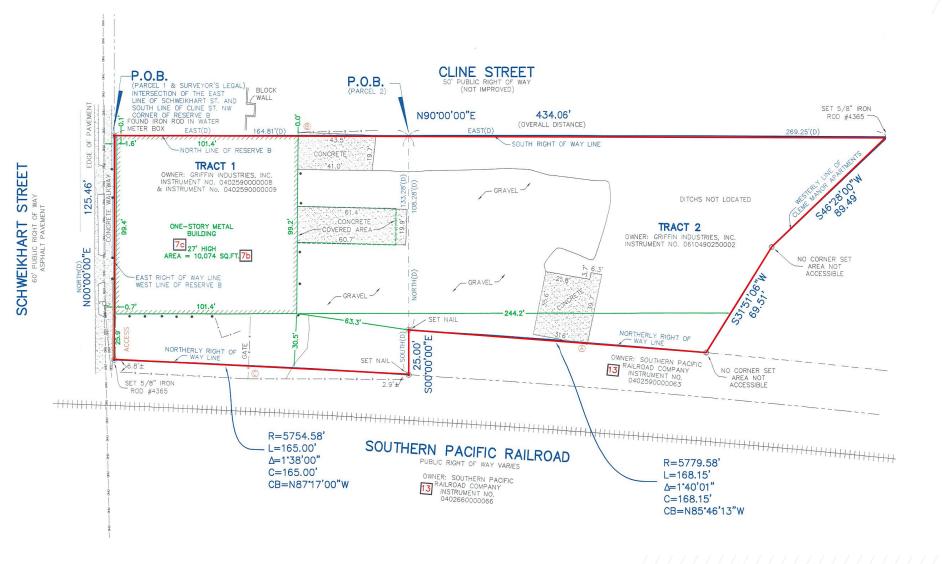

### **Property Highlights**

- ±10,074 SF Metal Warehouse
- 45,792 SF of Land
- ±125' of frontage on Schweikhardt Street
- ±434' deep along Cline Street (50' ROW not improved) along northern boundary
- UP Rail is on the Southern boundary

- City of Houston utilities
- Great townhouse / redevelopment opportunity
- Close proximity to East River
- Asking: \$1,200,000