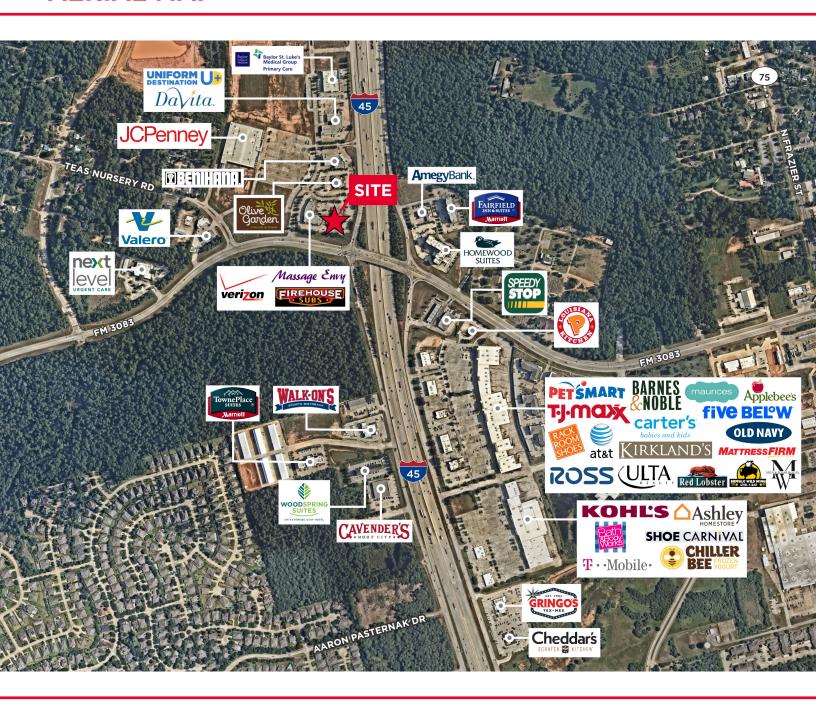

#### **AERIAL MAP**

# FOR SUBLEASE FULL STORE RETAIL 3001 INTERSTATE 45 N CONROE, TX