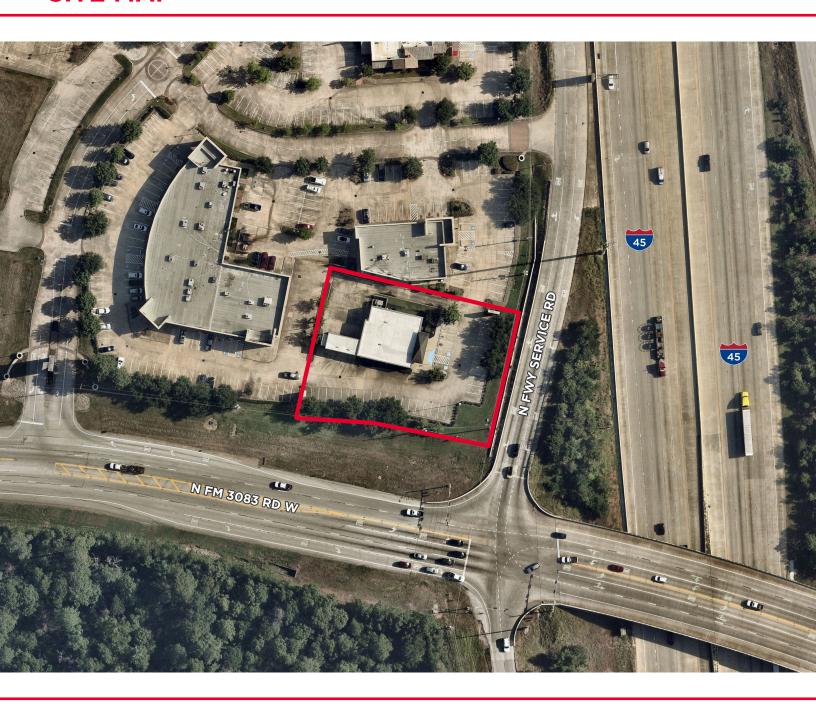

# **3001 INTERSTATE 45 N** CONROE, TX





#### **PROPERTY HIGHLIGHTS**

- 2nd Generation Retail
- Direct access from I45 offering direct visibility and traffic flow
- Surrounded by a growing population and workforce
- Proximity to nearby retail centers and new development
- Existing drive thru
- Lease Expiration Date: 11/30/2028

## **3001 INTERSTATE 45 N** CONROE, TX



#### **AERIAL MAP**



# FOR SUBLEASE FULL STORE RETAIL 3001 INTERSTATE 45 N CONROE, TX



### **PHOTO GALLERY**









# FOR SUBLEASE FULL STORE RETAIL 3001 INTERSTATE 45 N CONROE, TX



### **SITE MAP**



# **3001 INTERSTATE 45 N** CONROE, TX





|                 | 1 MILE | 3 MILE | 5 MILE |
|-----------------|--------|--------|--------|
| 2024 Population | 3,230  | 44,102 | 90,894 |
| 2024 Households | 1,170  | 16,413 | 32,495 |
| 2024 Employees  | 2,677  | 26,534 | 49,970 |

#### FOR MORE INFORMATION PLEASE CONTACT:

MICHAEL "MIKE" PITTMAN II, CCIM Director +1 346 396 4006 mike.pittman@cushwake.com MICHAEL HADDAD
Associate
+1 713 260 00280
michael.haddad@cushwake.com

1330 Post Oak Blvd., Suite 2700 Houston, TX 77056 Direct +1 713 877 1700 cushmanwakefield.com

©2024 Cushman & Wakefield. All rights reserved. The information contained in this communication is strictly confidential. This information has been obtained from sources believed to be reliable but has not been verified. NO WAR