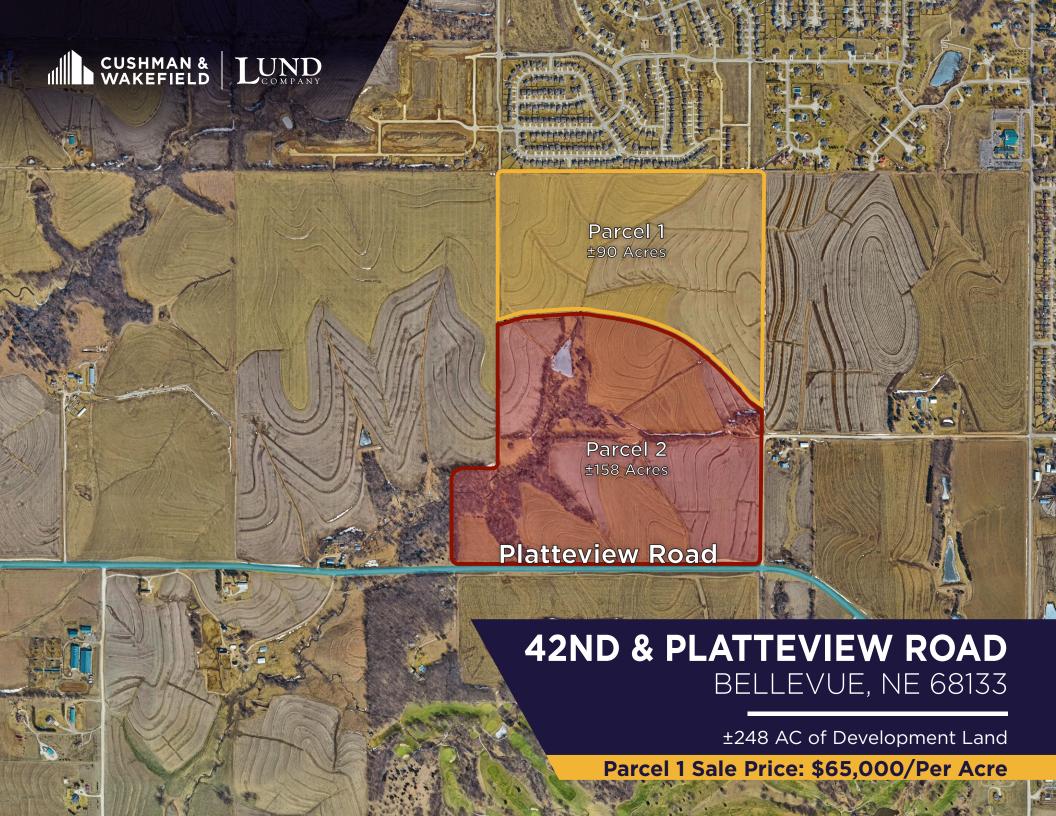

## PROPERTY OVERVIEW

248 total acres of development ground located just north of the future Platteview Road Expressway. The site falls in the "Urban Development Zone" of the Sarpy County Wastewater Agency, and can be sewered using the existing force main just north of Platteview Road. The property is bordered by existing single family residential to the north, and Platteview Country Club just to the south, along with the planned Bellevue water park just a few miles to the east. The future land use is for medium density residential, and we'd expect some commercial zoning to be allowed along the future Expressway.

Seller is open to splitting the property into the highlighted Parcel 1 and Parcel 2, split by the future Schneekloth Road. Parcel 1 abuts single family residential to the north with existing Sanitary Sewer.

## **PROPERTY HIGHLIGHTS**

Total Site Area ±248 Acres

Parcel 1 ±90 Acres

Parcel 1 Price/AC \$65.000

Sarpy Sewer Zone Urban Development

Flood Plain NO

Future Land Use Medium Density Residential

Zoning AG