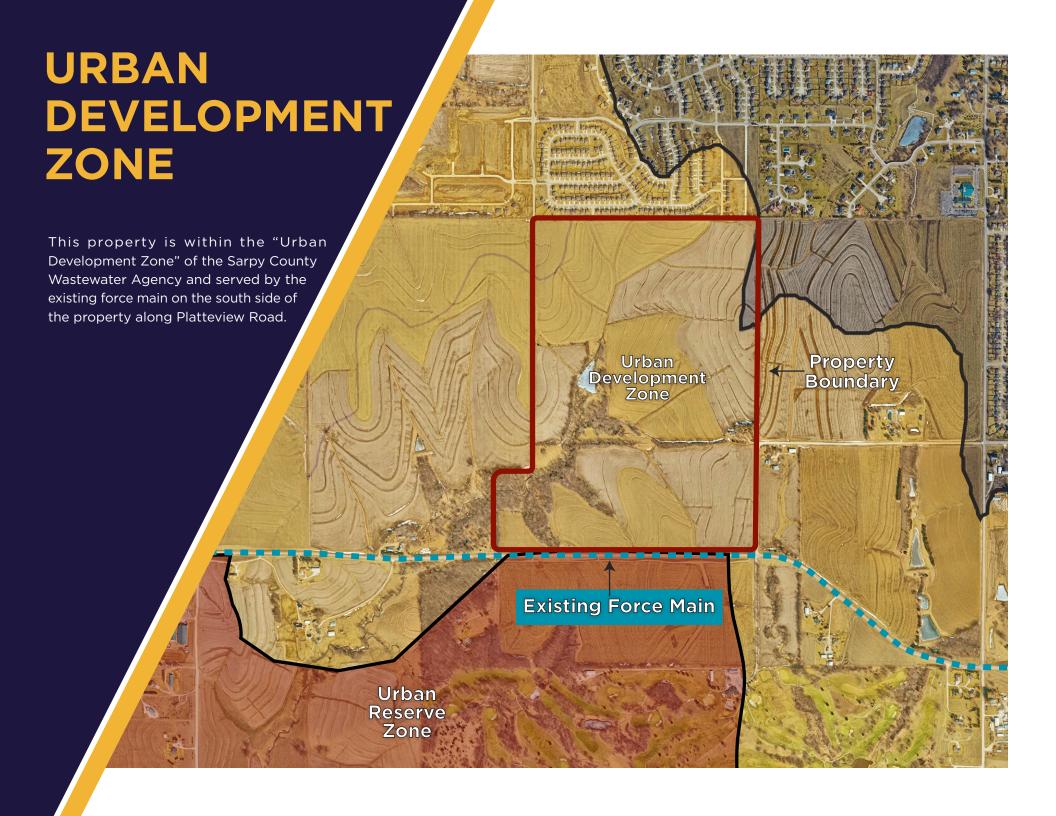

## PROPERTY OVERVIEW

248 total acres of development ground located just north of the future Platteview Road Expressway. The site falls in the "Urban Development Zone" of the Sarpy County Wastewater Agency, and can be sewered using the existing force main just north of Platteview Road. The property is bordered by existing single family residential to the north, and Platteview Country Club just to the south, along with the planned Bellevue water park just a few miles to the east. The future land use is for medium density residential, and we'd expect some commercial zoning to be allowed along the future Expressway.