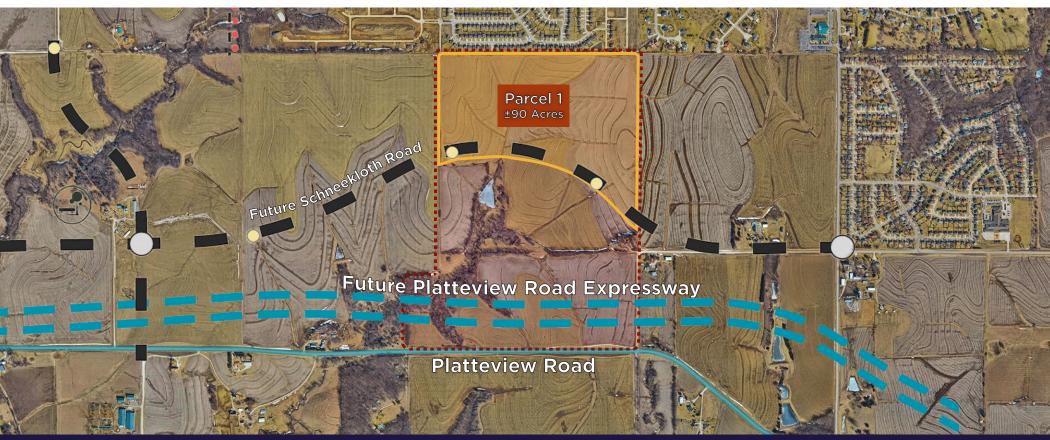

## PROPERTY OVERVIEW

248 total acres of development ground located just north of the future Platteview Road Expressway. The site falls in the "Urban Development Zone" of the Sarpy County Wastewater Agency, and can be sewered using the existing force main just north of Platteview Road. The property is bordered by existing single family residential to the north, and Platteview Country Club just to the south, along with the planned Bellevue water park just a few miles to the east. The future land use is for medium density residential, and we'd expect some commercial zoning to be allowed along the future Expressway.

Seller is open to splitting the property into the highlighted Parcel 1 and Parcel 2, split by the future Schneekloth Road. Parcel 1 abuts single family residential to the north with existing Sanitary Sewer.