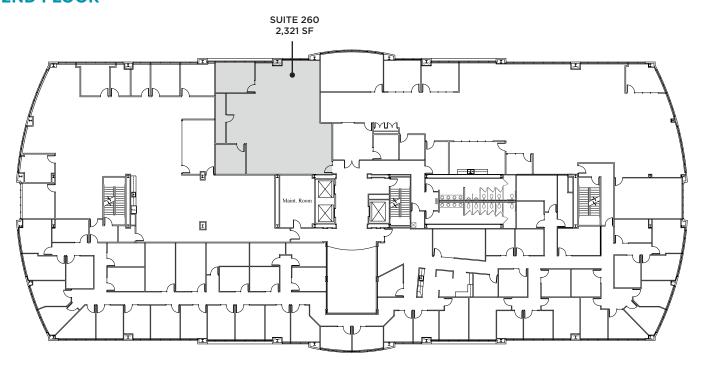

sf Class A building built in 2000
- 10' ceiling heights
- Tall windows and expansive window line provide ample natural light
- 3 high-speed passenger elevators as well as 1 freight elevator
- Newly renovated 45-person conference center
- · Convenient, plentiful parking
- Excellent visibility and easy access to E. Kemper Road, Reed Hartman Highway, I-275 and I-71
- Sharonville location at the edge of Blue Ash extends abundant restaurant, hotel, recreation and residential options



#### Contact

SCOTT ABERNETHY, SIOR, CCIM Senior Director +1 513 763 3013 scott.abernethy@cushwake.com DIGGER DALEY Senior Director +1 513 763 3028 digger.daley@cushwake.com 201 E. Fourth Street, Suite 1800 Cincinnati, OH 45202 +1 513 421 4884 cincyofficeadvisors.com



#### **1ST FLOOR**



#### **2ND FLOOR**





## **Newly Renovated Common Conference Center!**

Features new furniture, lighting, and teleconferencing equipment free to Tenants.





# FOR LEASE SUMMIT WOODS II 300 E-Business Way, Sharonville, OH 45241





### Location & Visibility

- Located off of E. Kemper Road with signalized egress/ingress to E-Business Way
- High visibility from I-275 with an average of 124,645 vehicles daily and E. Kemper Road with an average of 12,599 vehicles daily
- Centrally located between Blue Ash, Mason, West Chester and Evendale
- Situated in an area with abundant parks, preserves, golf courses and outdoor recreation as well as shopping, dining and other entertainment opportunities
- Wide variety of hotel accommodations and residential options nearby

#### Contact

SCOTT ABERNETHY, SIOR, CCIM Senio