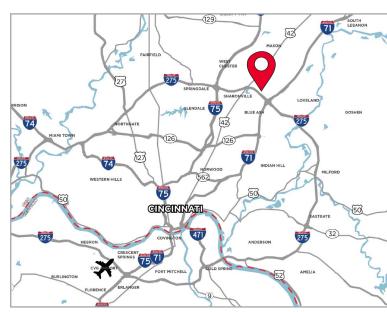

### Location & Visibility

- Located off of E. Kemper Road with signalized egress/ingress to E-Business Way
- High visibility from I-275 with an average of 124,645 vehicles daily and E. Kemper Road with an average of 12,599 vehicles daily
- Centrally located between Blue Ash, Mason, West Chester and Evendale
- Situated in an area with abundant parks, preserves, golf courses and outdoor recreation as well as shopping, dining and other entertainment opportunities
- Wide variety of hotel accommodations and residential options nearby