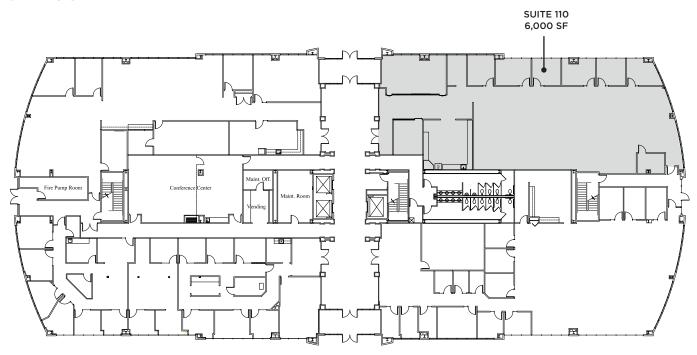

ighlights**

- 150,000 sf Class A building built in 2000
- 10' ceiling heights
- Tall windows and expansive window line provide ample natural light
- 3 high-speed passenger elevators as well as 1 freight elevator
- Newly renovated 45-person conference center
- · Convenient, plentiful parking
- Excellent visibility and easy access to E. Kemper Road, Reed Hartman Highway, I-275 and I-71
- Sharonville location at the edge of Blue Ash extends abundant restaurant, hotel, recreation and residential options



#### Contact

SCOTT ABERNETHY, SIOR, CCIM Senior Director +1 513 763 3013 scott.abernethy@cushwake.com DIGGER DALEY Senior Director +1 513 763 3028 digger.daley@cushwake.com 201 E. Fourth Street, Suite 1800 Cincinnati, OH 45202 +1 513 421 4884 cincyofficeadvisors.com



#### **1ST FLOOR**



#### **2ND FLOOR**





## **Newly Renovated Common Conference Center!**

Features new furniture, lighting, and teleconferencing equipment free to Tenants.





# FOR LEASE SUMMIT WOODS II 300 E-Business Way, Sharonville, OH 45241





### Location & Visibility

- Located off of E. Kemper Road with signalized egress/ingress to E-Business Way
- High visibility from I-275 with an average of 124,645 vehicles daily and E. Kemper Road with an average of 12,599 vehicles daily
- Centrally located between Blue Ash, Mason, West Chester and Evendale
- Situated in an area with abundant parks, preserves, golf courses and outdoor recreation as well as shopping, dining and other entertainment opportunities
- Wide variety of hotel accommodations and residential options nearby

#### Contact

SCOTT ABERN