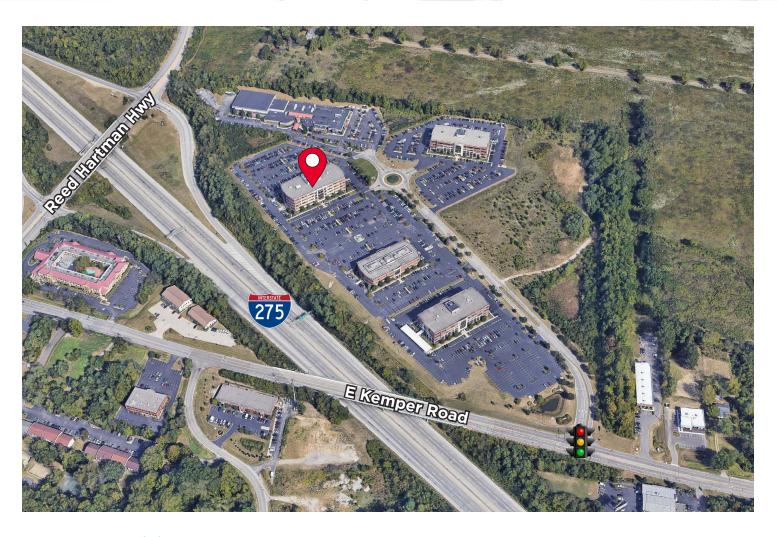

### Location & Visibility

- Located off of E. Kemper Road with signalized egress/ingress to E-Business Way
- High visibility from I-275 with an average of 124,645 vehicles daily and E. Kemper Road with an average of 12,599 vehicles daily
- Centrally located between Blue Ash, Mason, West Chester and Evendale
- Situated in an area with abundant parks, preserves, golf courses and outdoor recreation as well as shopping, dining and other entertainment opportunities
- Wide variety of hotel accommodations and residential options nearby