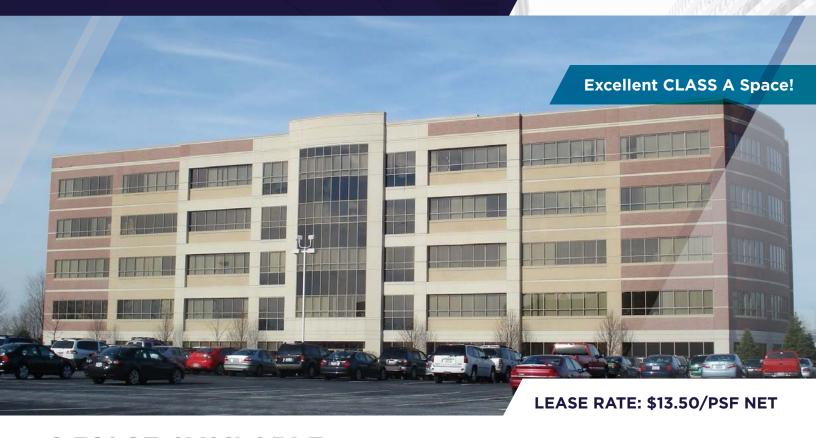

# 8,321 SF AVAILABLE

#### **Property Highlights**

- 150,000 sf Class A building built in 2000
- 10' ceiling heights
- Tall windows and expansive window line provide ample natural light
- 3 high-speed passenger elevators as well as 1 freight elevator
- Newly renovated 45-person conference center
- · Convenient, plentiful parking
- Excellent visibility and easy access to E. Kemper Road, Reed Hartman Highway, I-275 and I-71
- Sharonville location at the edge of Blue Ash extends abundant restaurant, hotel, recreation and residential options

# FOR LEASE SUMMIT WOODS II 300 E-Business Way, Sharonville, OH 45241