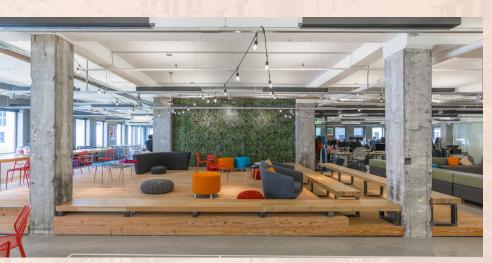

# CREATIVE OFFICE SPACE FOR LEASE

PLUG & PLAY WITH FURNITURE IN PLACE
HIGH CEILINGS AND GREAT NATURAL LIGHT

5th Floor | 13,677 SF

6th Floor | 13,670 SF

PIKE STREET

Click here to view virtual tour!

Click here to view virtual tour!