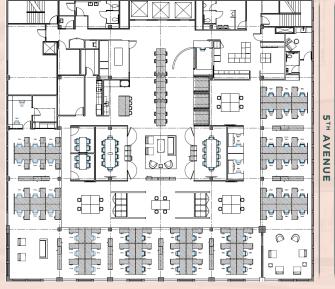

# CREATIVE OFFICE SPACE FOR LEASE

PLUG & PLAY WITH FURNITURE IN PLACE
HIGH CEILINGS AND GREAT NATURAL LIGHT

5th Floor | 13,677 SF

6th Floor | 13,670 SF

PIKE STREET

Click here to view virtual tour!

Click here to view virtual tour!