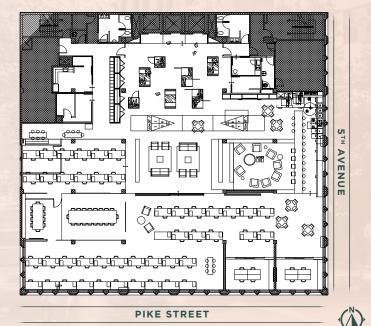

# CREATIVE OFFICE SPACE FOR LEASE

PLUG & PLAY WITH FURNITURE IN PLACE
HIGH CEILINGS AND GREAT NATURAL LIGHT

5th Floor | 13,677 SF

6th Floor | 13,670 SF

PIKE STREET

Click here to view virtual tour!

Click here to view virtual tour!