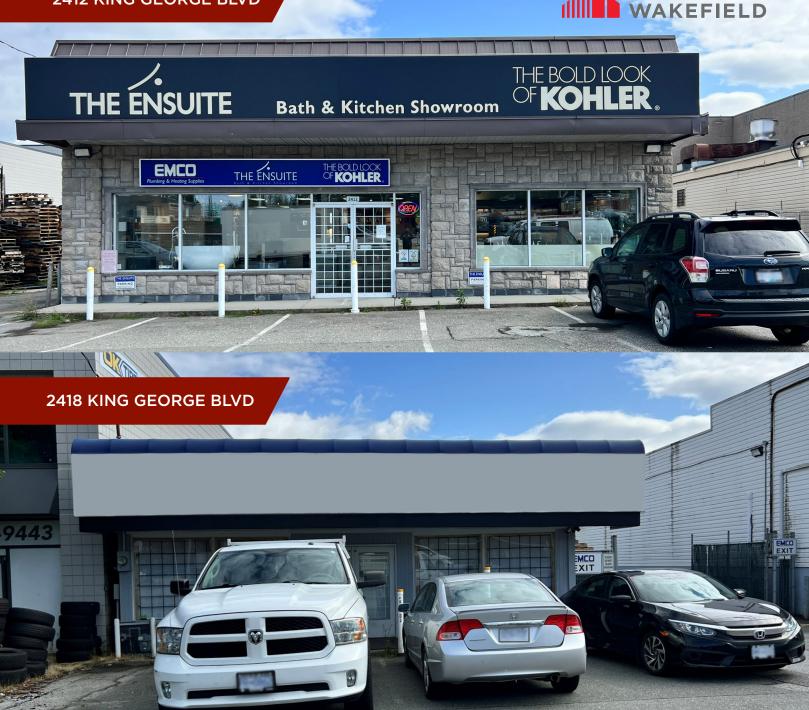

# //2412-2418 KING GEORGE BLVD, SURREY, BC

### **2412 KING GEORGE BV:** ±3,565 SF

- ±14,070 SF Lot
- Five parking stalls at front with more in rear
- Currently being used as a showroom space with warehouse storage

## **2418 KING GEORGE BV:** ±2,600 SF

- ±4,440 SF Lot
- HVAC service
- · Security bars on windows
- · Secured outside storage at rear
- Four parking stalls