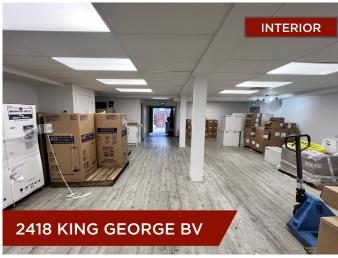

## **2418 KING GEORGE BV:** ±2,600 SF

- ±4,440 SF Lot
- HVAC service
- · Security bars on windows
- · Secured outside storage at rear
- Four parking stalls