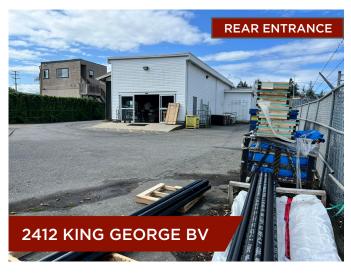

### **2412 KING GEORGE BV:** ±3,565 SF

- ±14,070 SF Lot
- Five parking stalls at front with more in rear
- Currently being used as a showroom space with warehouse storage