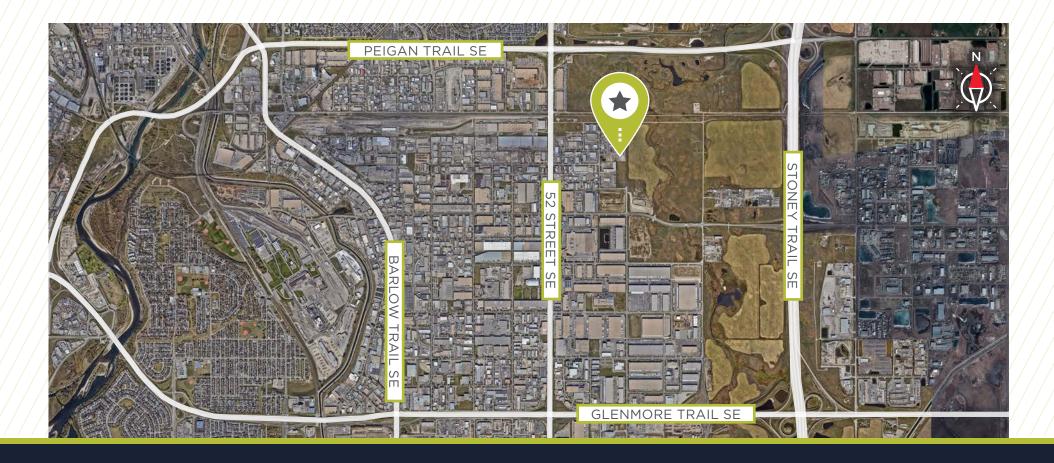

## 5525 - 57 STREET SE calgary, ab

### PROPERTY **DETAILS**

| District:        | Starfield                                                       |
|------------------|-----------------------------------------------------------------|
| Yard Area:       | 2.66 acres of fenced and gravelled yard                         |
| Zoning:          | I-G (Industrial General)                                        |
| Sublease Rate:   | \$1.25 psf gross<br>(plus proportionate share of utility costs) |
| Available:       | Immediately                                                     |
| Sublease Expiry: | March 30, 2025                                                  |