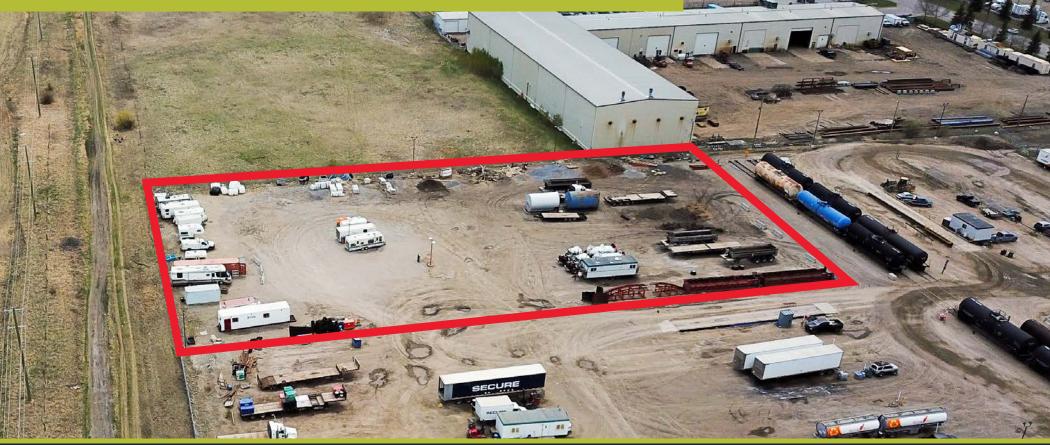

#### **2.66 ACRES WITH TRANSLOADING CAPABILITIES**

JORDAN LEBLANC

SAM HURL sam.hurl@cushwake.com

### PROPERTY **DETAILS**

| District:        | Starfield                                                       |
|------------------|-----------------------------------------------------------------|
| Yard Area:       | 2.66 acres of fenced and gravelled yard                         |
| Zoning:          | I-G (Industrial General)                                        |
| Sublease Rate:   | \$1.25 psf gross<br>(plus proportionate share of utility costs) |
| Available:       | Immediately                                                     |
| Sublease Expiry: | March 30, 2025                                                  |

#### HIGHLIGHTS

- Site has transloading capabilites
- Secured and fenced site
- Railcar transloading service is available
- Common weigh scale can be available