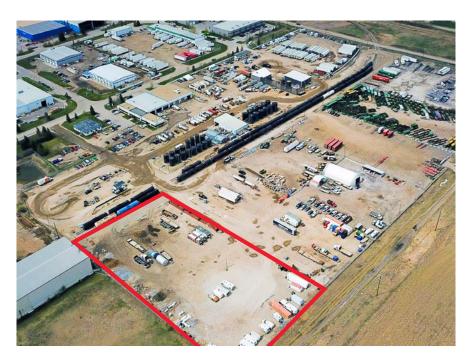

#### **2.66 ACRES WITH TRANSLOADING CAPABILITIES**

JORDAN LEBLANC

SAM HURL sam.hurl@cushwake.com

### PROPERTY **DETAILS**

| District:        | Starfield                                                       |
|------------------|-----------------------------------------------------------------|
| Yard Area:       | 2.66 acres of fenced and gravelled yard                         |
| Zoning:          | I-G (Industrial General)                                        |
| Sublease Rate:   | \$1.25 psf gross<br>(plus proportionate share of utility costs) |
| Available:       | Immediately                                                     |
| Sublease Expiry: | March 30, 2025                                                  |

#### HIGHLIGHTS

- Site has transloading capabilites
- Secured and fenced site
- Railcar transloading service is available
- Common weigh scale can be available