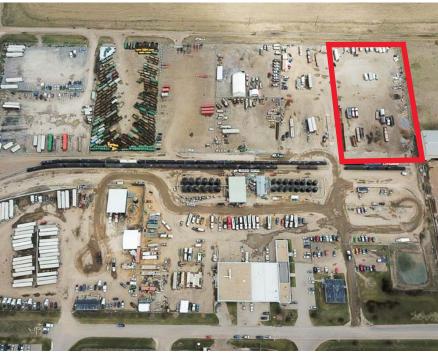

#### **2.66 ACRES WITH TRANSLOADING CAPABILITIES**

JORDAN LEBLANC

SAM HURL sam.hurl@cushwake.com

### PROPERTY **DETAILS**

| District:        | Starfield                                                       |
|------------------|-----------------------------------------------------------------|
| Yard Area:       | 2.66 acres of fenced and gravelled yard                         |
| Zoning:          | I-G (Industrial General)                                        |
| Sublease Rate:   | \$1.25 psf gross<br>(plus proportionate share of utility costs) |
| Available:       | Immediately                                                     |
| Sublease Expiry: | March 30, 2025                                                  |

#### HIGHLIGHTS

- Site has transloading capabilites
- Secured and fenced site
- Railcar transloading service is available
- Common weigh scale can be available