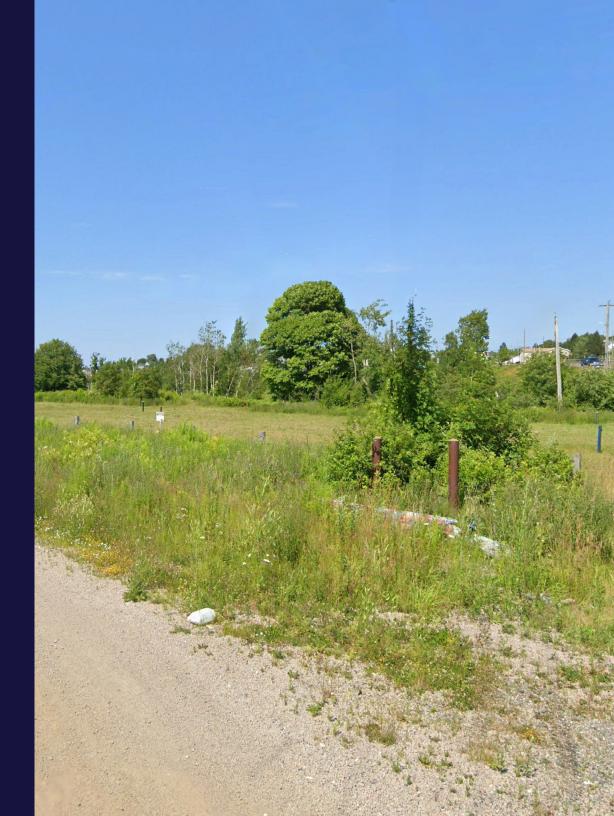

### Key Details

- 45,657 Sf of vacant land available for sale in North Sydney, NS
- Currently zoned UR3 (Medium Density Urban Residential)
- Level terrain, making site preparation straightforward and cost-effective

#### Location Information

Located in North Sydney, a growing hub with proximity to major highways, including Highway 125 and Highway 105. This land is well-positioned near the heart of the town, offering access to both residential and commercial districts, making it an attractive locale.