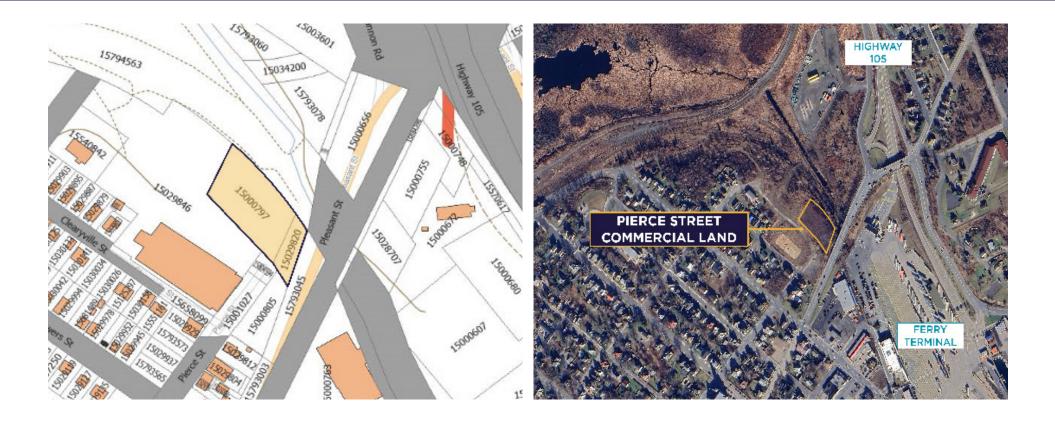

## **OVERVIEW**

| LOCATION:   | North Sydney, NS |
|-------------|------------------|
| ADDRESS:    | Pierce Street    |
| SITE AREA:  | 45,657 SF        |
| LIST PRICE: | Please Contact   |

15000797 & 15029820

#### Location Information

Located in North Sydney, a growing hub with proximity to major highways, including Highway 125 and Highway 105. This land is well-positioned near the heart of the town, offering access to both residential and commercial districts, making it an attractive locale.

PID#:

ZONING: