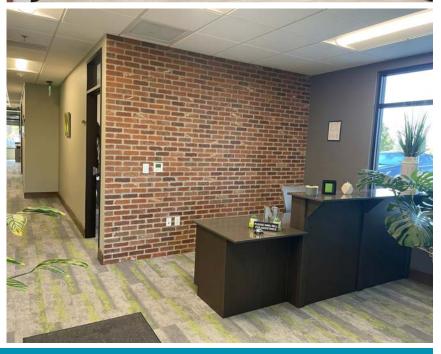

# LISTING FEATURES

Office space available in Meridian, conveniently located near to Eagle Road and Interstate 84, offering unparalleled accessibility.

This office features a communal entry area, restrooms, large windows, plenty of on-site parking, and convenient access.