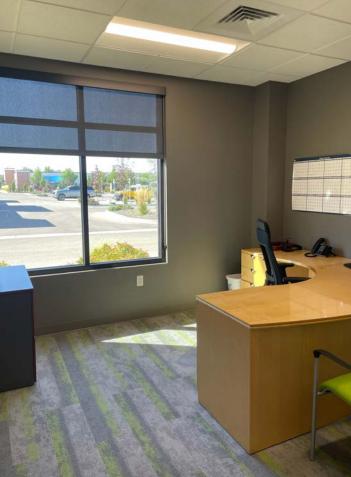

# LISTING FEATURES

Office space available in Meridian, conveniently located near to Eagle Road and Interstate 84, offering unparalleled accessibility.

This office features a communal entry area, restrooms, large windows, plenty of on-site parking, and convenient access.