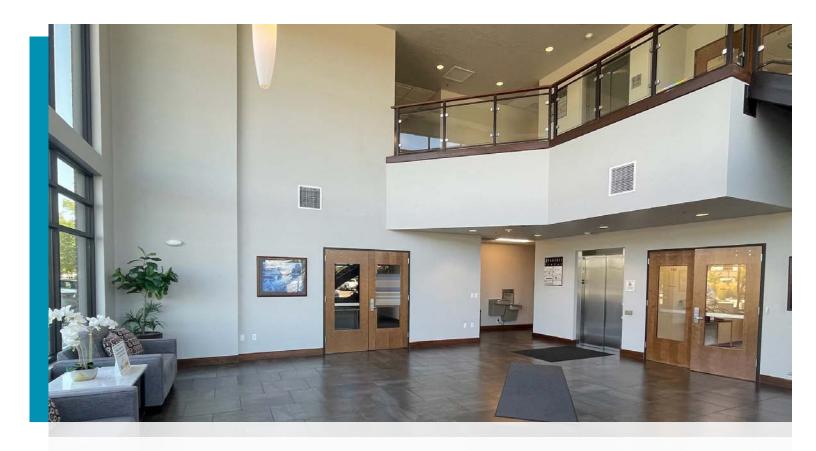

# LISTING FEATURES

Office space available in Meridian, conveniently located near to Eagle Road and Interstate 84, offering unparalleled accessibility.

This office features a communal entry area, restrooms, large windows, plenty of on-site parking, and convenient access.