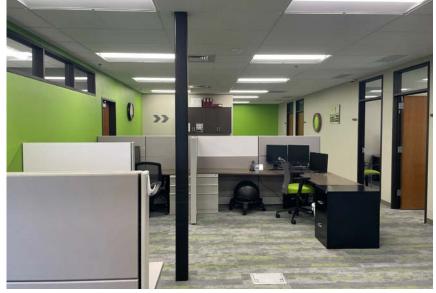

# LISTING FEATURES

Office space available in Meridian, conveniently located near to Eagle Road and Interstate 84, offering unparalleled accessibility.

This office features a communal entry area, restrooms, large windows, plenty of on-site parking, and convenient access.