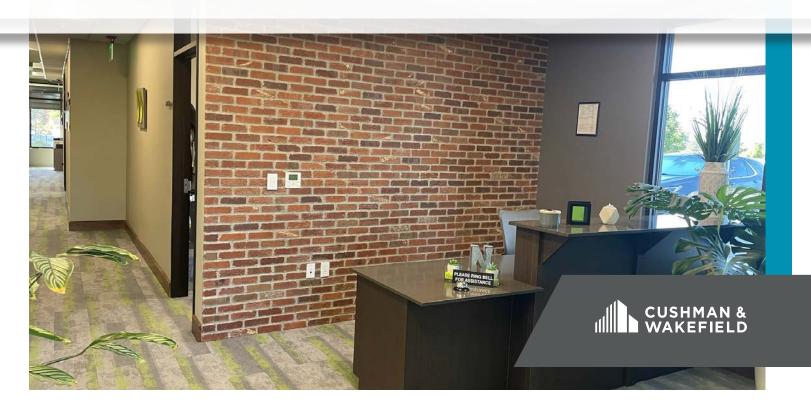

# LISTING FEATURES

Office space available in Meridian, conveniently located near to Eagle Road and Interstate 84, offering unparalleled accessibility.

This office features a communal entry area, restrooms, large windows, plenty of on-site parking, and convenient access.