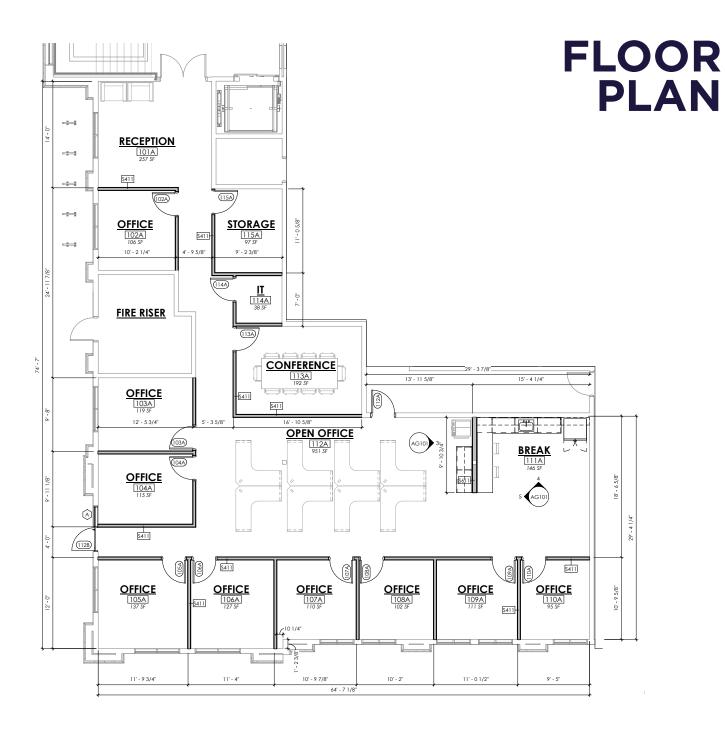

# LISTING FEATURES

Office space available in Meridian, conveniently located near to Eagle Road and Interstate 84, offering unparalleled accessibility.

This office features a communal entry area, restrooms, large windows, plenty of on-site parking, and convenient access.