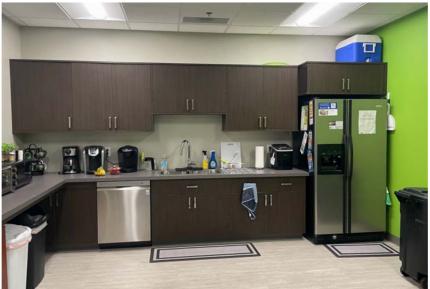

# LISTING FEATURES

Office space available in Meridian, conveniently located near to Eagle Road and Interstate 84, offering unparalleled accessibility.

This office features a communal entry area, restrooms, large windows, plenty of on-site parking, and convenient access.