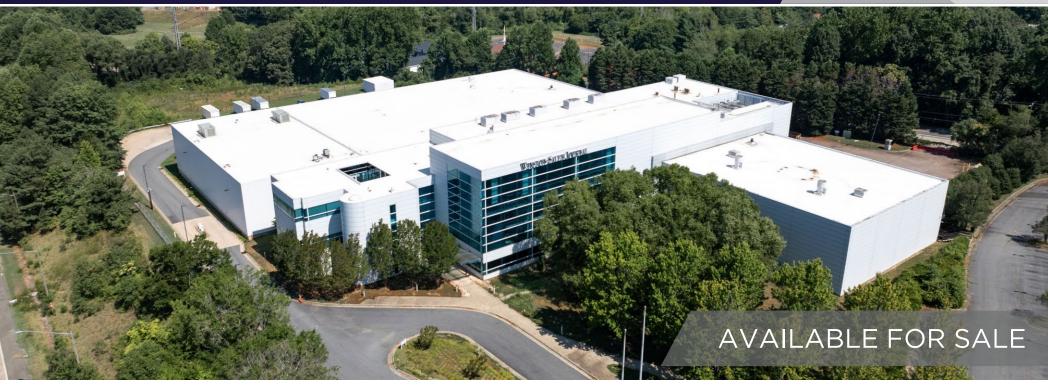

## 2051 E 5th Street Winston Salem, NC 27101

#### **Property Highlights**

- For Sale \$6,995,000
- +/- 144,446 SF
- 11.94 Acres
- Built in 1993
- Light Industrial (LI) Zoning

- Six (6) Dock Height Loading Doors
- 28'-40' warehouse ceiling clear height
- EFSR sprinkler system
- Heavy electrical service for production/manufacturing uses
- Fully conditioned warehouse area
- City water and sewer services
- Modern concrete and glass façade construction
- Multiple covered loading positions for vans and box trucks