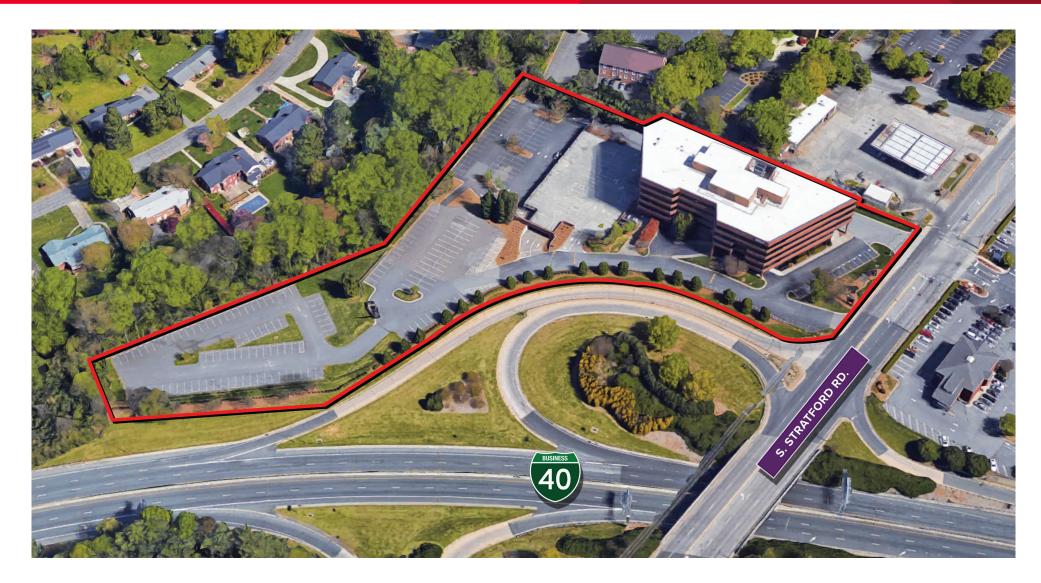

### AVAILABLE FOR SALE OR LEASE



### **Property Highlights**

- 138,039 SF **Class A Office Building Available for Sale or Lease**
- 6.224 +/- acres

- Built in 1989
- Large floor plates
- Excellent visibility from I-40
- Masonry & steel construction
- Zoned 2.02 -Commercial Services

Abundant parking

### John Schultz

Managing Director +1 336 812 3301 john.schultz1@cushwake.com

### **Bobby Finch**

**Executive Director** +1 336 812 3303 bobby.finch@cushwake.com 121-D Reynolda Village Winston-Salem, NC 27106 | USA Main +1 336 668 9999 Fax +1 336 668 0888

## AVAILABLE FOR SALE OR LEASE



### **John Schultz**

Managing Director +1 336 812 3301 john.schultz1@cushwake.com

### **Bobby Finch**

Executive Director +1 336 812 3303 bobby.finch@cushwake.com 121-D Reynolda Village Winston-Salem, NC 27106 | USA Main +1 336 668 9999

Fax +1 336 668 0888



## AVAILABLE FOR SALE OR LEASE



#### John Schultz

Managing Director +1 336 812 3301 john.schultz1@cushwake.com

### **Bobby Finch**

Executive Director +1 336 812 3303 bobby.finch@cushwake.com 121-D Reynolda Village Winston-Salem, NC 27106 | USA Main +1 336 668 9999

Fax +1 336 668 0888



# AVAILABLE FOR SALE OR LEASE



### **John Schultz**

Managing Director +1 336 812 3301 john.schultz1@cushwake.com

### **Bobby Finch**

Executive Director +1 336 812 3303 bobby.finch@cushwake.com 121-D Reynolda Village Winston-Salem, NC 27