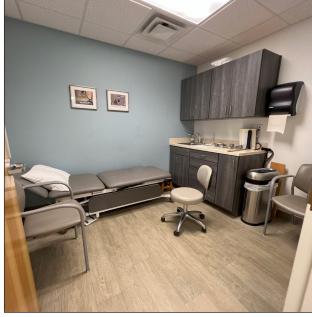

## **Property Highlights**

- ±3,650 SF Available For Lease
- \$18/SF NNN
- Single-story, standalone building in excellent condition
- Currently used for medical office
- Prominent signage on Hawthorne Road
- Built in 1983
- ±6/1,000 SF Parking Ratio