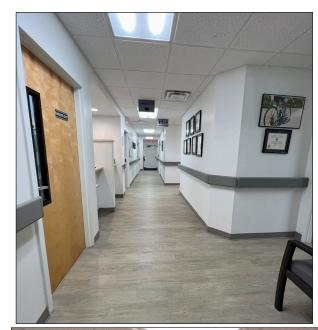

## **Property Highlights**

- ±3,650 SF Available For Lease
- \$18/SF NNN
- Single-story, standalone building in excellent condition
- Currently used for medical office
- Prominent signage on Hawthorne Road
- Built in 1983
- ±6/1,000 SF Parking Ratio