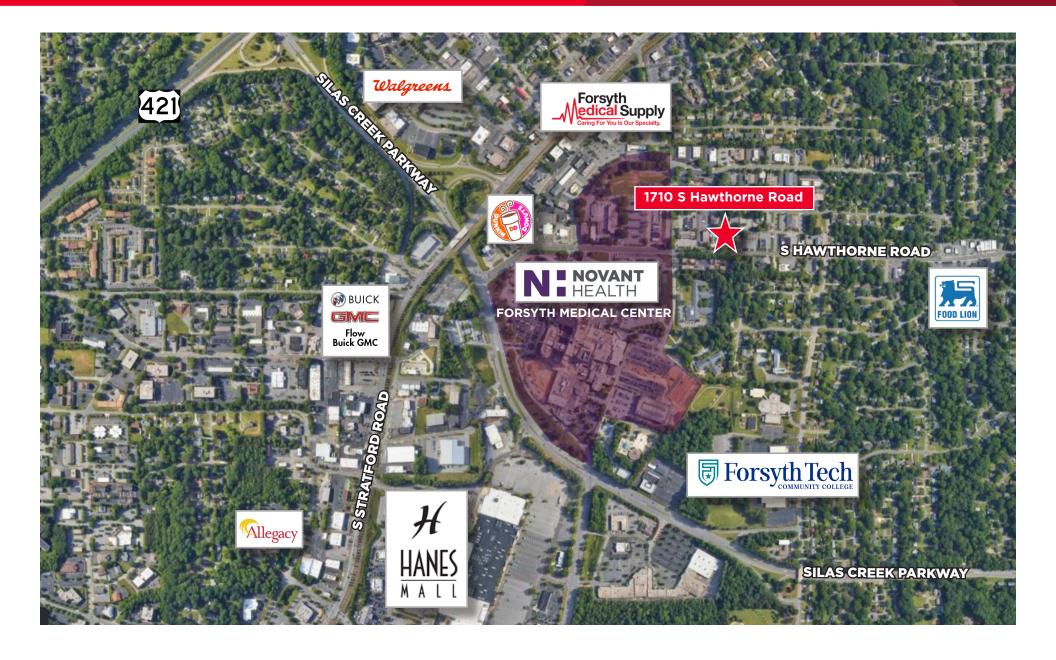

## 1710 S Hawthorne Road

Winston-Salem, NC 27103



## **Property Highlights**

- ±3,650 SF Available For Lease
- \$18/SF NNN
- Single-story, standalone building in excellent condition
- Currently used for medical office
- Prominent signage on Hawthorne Road
- Built in 1983
- ±6/1,000 SF Parking Ratio

Ryan Gioffre
Senior Director
+1 336 821 3822
ryan.gioffre@cushwake.com

Jason Ofsanko, SIOR Managing Director +1 336 812 3300 jason.ofsanko@cushwake.com 628 Green Valley Road, Suite 202 Greensboro, NC 27408 | USA Main +1 336 668 9999 Fax +1 336 668 0888



cushmanwakefield.com

## 1710 S Hawthorne Road

Winston-Salem, NC 27103









## 1710 S Hawthorne Road

Winston-Salem, NC 27103