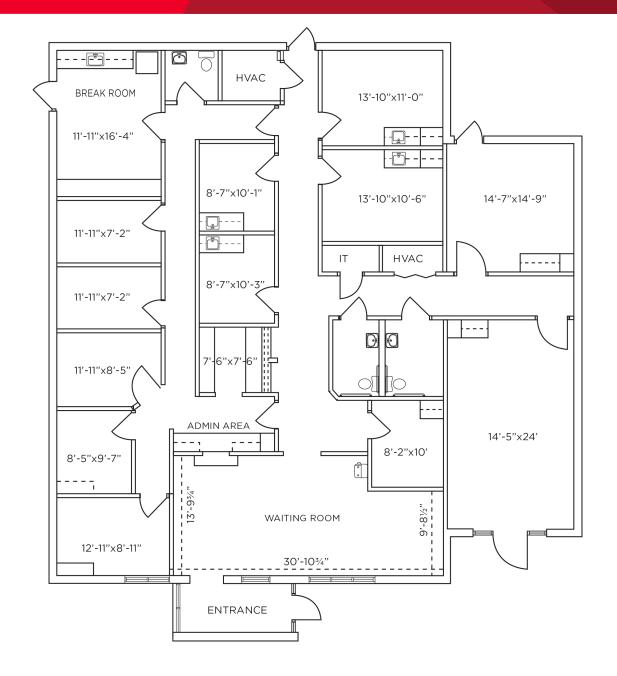

## **Property Highlights**

- ±3,650 SF Available For Lease
- \$18/SF NNN
- Single-story, standalone building in excellent condition
- Currently used for medical office
- Prominent signage on Hawthorne Road
- Built in 1983
- ±6/1,000 SF Parking Ratio