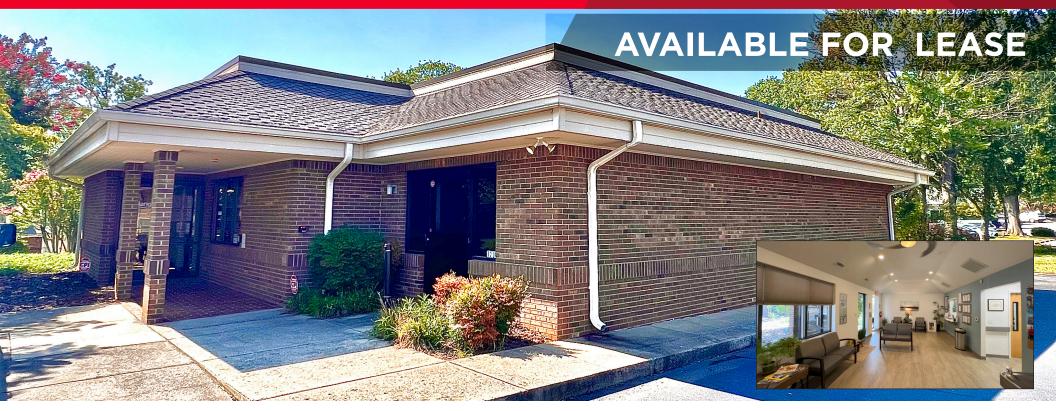

## 1710 S Hawthorne Road

Winston-Salem, NC 27103

## **Property Highlights**

- ±3,650 SF Available For Lease
- \$18/SF NNN
- Single-story, standalone building in excellent condition
- Currently used for medical office
- Prominent signage on Hawthorne Road
- Built in 1983
- ±6/1,000 SF Parking Ratio