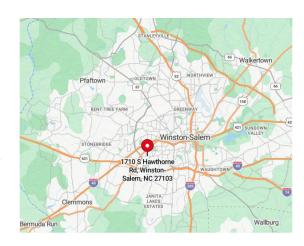

## 1710 S Hawthorne Road

Winston-Salem, NC 27103



## **Property Highlights**

- ±3,650 SF Available For Lease
- \$18/SF NNN
- Single-story, standalone building in excellent condition
- Currently used for medical office
- Prominent signage on Hawthorne Road
- Built in 1983
- ±6/1,000 SF Parking Ratio

Ryan Gioffre
Senior Director
+1 336 821 3822
ryan.gioffre@cushwake.com

Jason Ofsanko, SIOR Managing Director +1 336 812 3300 jason.ofsanko@cushwake.com 628 Green Valley Road, Suite 202 Greensboro, NC 27408 | USA Main +1 336 668 9999 Fax +1 336 668 0888



cushmanwakefield.com

## 1710 S Hawthorne Road

Winston-Salem, NC 27103









## 1710 S Hawthorne Road

Winston-Salem, NC 27103