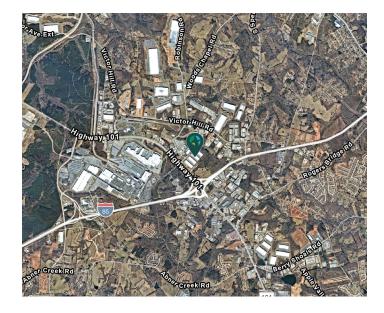

### **LOCATION**

- 0.5 mile from the Hwy 101 and I-85 Interchange
- Directly across the street from the BMW Manufacturing Plant
- Easy access to Greenville, Spartanburg & GSP Airport