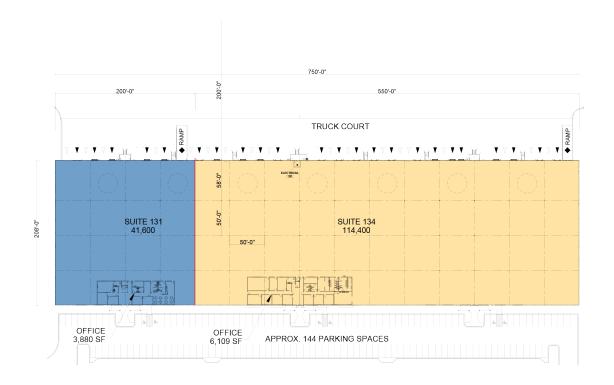

# 114,400 SF

Industrial Space For Lease

130 Caliber Ridge Drive, Suite 134 Greer, SC 29651 USA

Your single-source service for efficient move-in and operations: <u>prologisessentials.com</u>

### **FACILITY**

- 156,000 total SF
- 114,400 available SF
- 6,109 office SF
- 30' clear height
- 18 dock doors (8 with EOD levelers)
- · 1 drive-in door
- 50' x 50' column spacing
- 1200 amps, 480/277 volt, 3 phase power
- ESFR sprinkler system
- 208' building depth
- LED lighting upgrade available