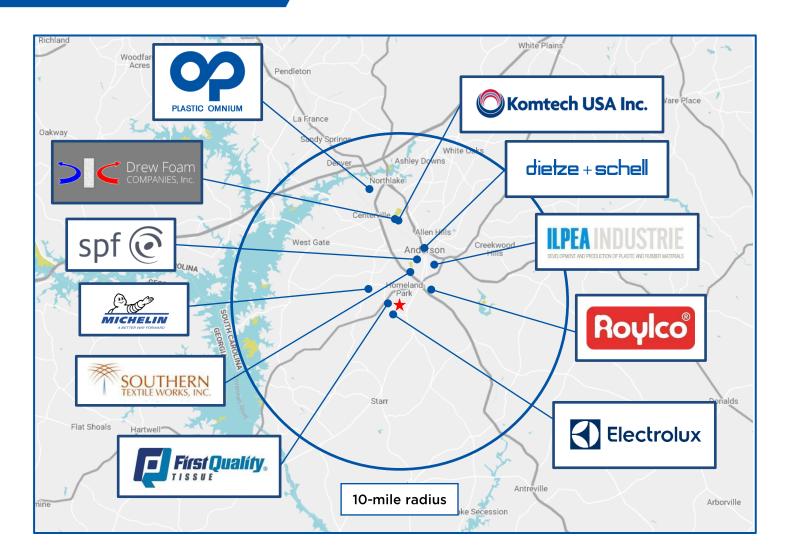

*

Anderson, South Carolina 29626

±407,680 SF Spec



# Site Strengths

36' Clear Height

±107 Trailer Spots

Potential Rail Access

Aggressive Incentives

Close Proximity to Manufactures

## **Optimal Location**

±9.9 Miles from I-85

±50.6 Miles from Inland Port, Greer

±231 Miles from Port of Charleston

FOR MORE INFORMATION, CONTACT:

#### **Brian Young, CCIM, SIOR**

Senior Director +1 864 370 8087 brian.j.young@cushwake.com



# **300 MASTERS BLVD.**

Anderson, South Carolina 29626

#### **Concept Plan**



#### **Brian Young, CCIM, SIOR**

Senior Director +1 864 370 8087 brian.j.young@cushwake.com 15 S. Main Street Suite 502 Greenville, SC 29601 **cushmanwakefield.com** 



### 300 Masters Blvd.

# Demographic Map

#### Manufacturers Within 10 Miles

#### **Map of Manufacturers**



#### **Brian Young, CCIM, SIOR**

Senior Director +1 864 370 8087 brian.j.young@cushwake.com 15 S. Main Street Suite 502 Greenville, SC 29601 **cushmanwakefield.com** 



#### 300 Masters Blvd.

# Demographics — 10 mile radius

#### **Statistics & Building Specs**

#### Demographics — 10 mile

No Diploma

No Diploma

Grad/Prof Degree

21%

High
School
Diploma

Some College

32%

Income



Median Household Income

\$48,533



Per Capita Income

\$25,794

#### **Employment**









White Collar

**57**%

Blue Collar

Services

29% 13% 10.4%

Unemployment

#### **Property Highlights**

| ±407,680 SF                   | 4 Drive-in Doors                                 |
|-------------------------------|--------------------------------------------------|
| LED Lighting — 20 fc          | ES