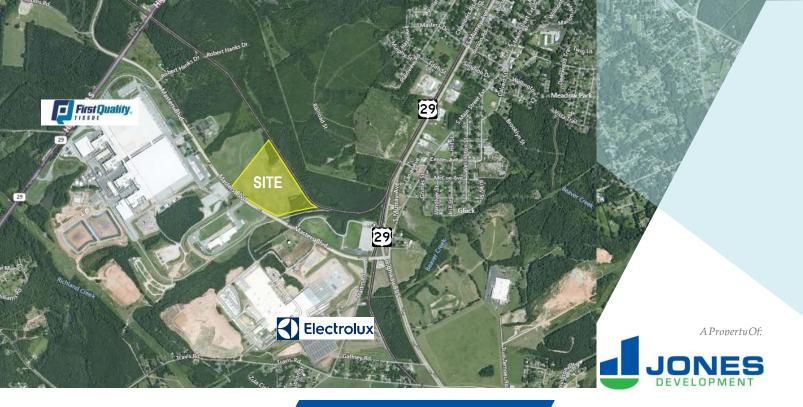

# **300 MASTERS BLVD.**

Anderson, South Carolina 29626

±407,680 SF Spec

# Site Strengths

36' Clear Height

±107 Trailer Spots

Potential Rail Access

Aggressive Incentives

Close Proximity to Manufactures

## **Optimal Location**

±9.9 Miles from I-85

±50.6 Miles from Inland Port, Greer

±231 Miles from Port of Charleston

FOR MORE INFORMATION, CONTACT: