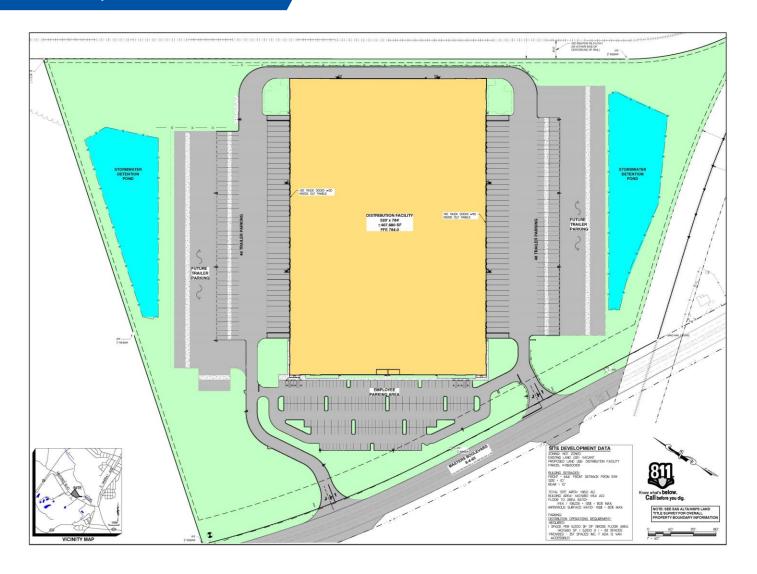

#### **Concept Plan**

#### **Property Highlights**

| ±407,680 SF                   | 4 Drive-in Doors                                 |
|-------------------------------|--------------------------------------------------|
| LED Lighting — 20 fc          | ESFR Sprinkler                                   |
| 50' x 50' Column Spacing      | ±107 Trailer Parking Spots                       |
| 60' Speed Bay                 | Can Add Another 103 Future Trailer Parking Spots |
| 36' Clear Height              | 257 Auto Parking Spots                           |
| 40 Dock Doors (1 Door/10k SF) | 60' Concrete Apron                               |