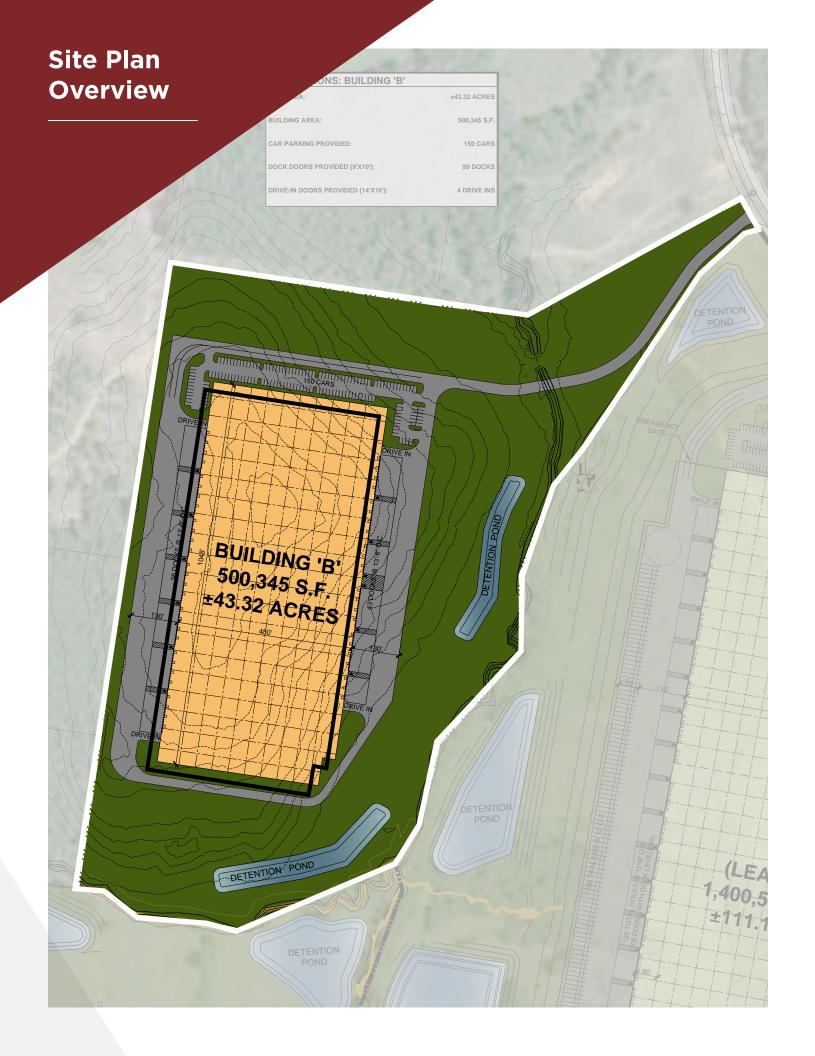

# Proposed Building B Specifications

**Parking** 

150 Spaces

Trailer Parking
46 Spaces