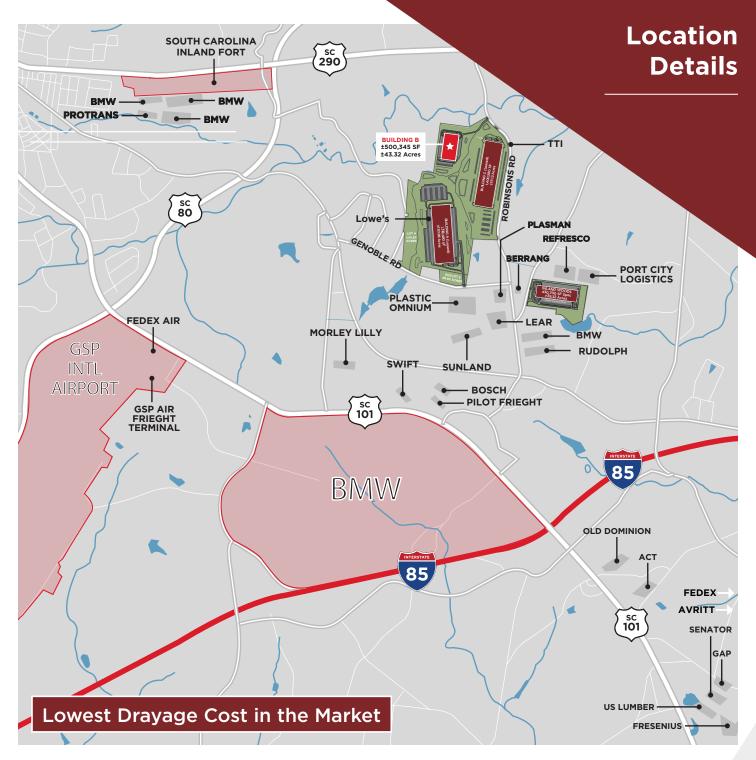

## DIRECT ACCESS TO INLAND PORT GREER

- ±2 Miles from The Cubes
- Reach 40M with 1-Day Ground Delivery
  - 38% More than Atlanta
  - 41% More than Charlotte
- Connect to Charleston
  - Dedicated rail to/from Port of Charleston
  - Container to rail within 24 hours of vessel discharge
- Streamlined Service
  - 24/7 gates
  - 12-min average truck turn time

SR-80: 2.5 miles | 5 minutes

I-85: 2 miles | 5 minutes

**GSP Int'l Airport:** 6.4 miles | 10 minutes

**SC Inland Port Greer:** 3.5 miles | 9 minutes

**BMW Plant Spartanburg:** 1.5 miles | 4 minutes

**SR-80:** 11.5 miles

### **ECOMMERCE SUPPORT**

FedEx Air: 3.2 miles
 FedEx Freight: 4.0 miles

UPS Freight: 9.5 miles

 FedEx Ground: 11 miles