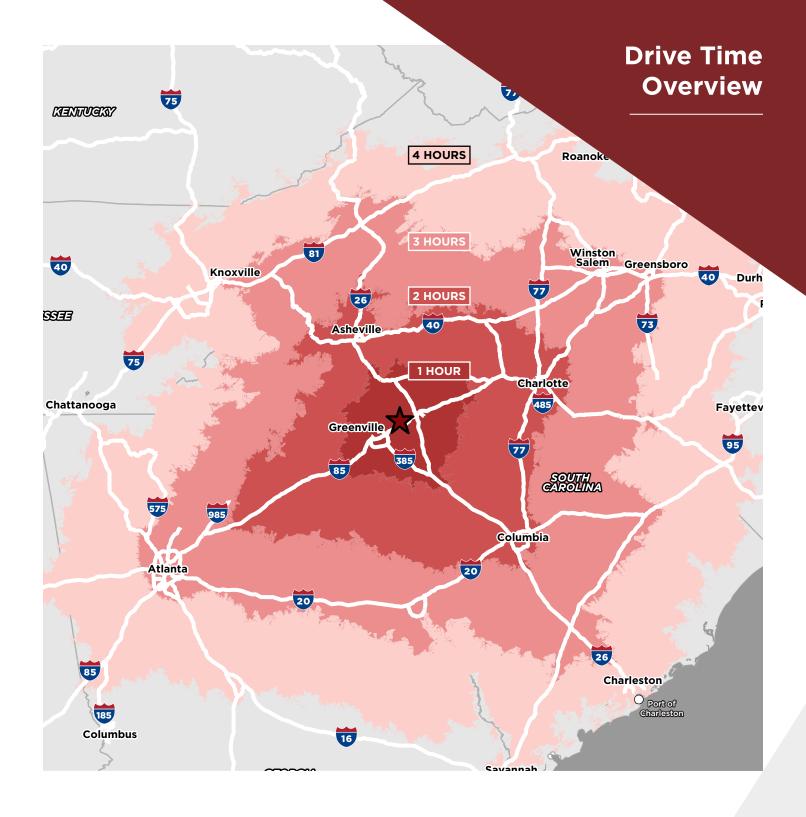

SR-80: 2.5 miles | 5 minutes

I-85: 2 miles | 5 minutes

**GSP Int'l Airport:** 6.4 miles | 10 minutes

**SC Inland Port Greer:** 3.5 miles | 9 minutes

**BMW Plant Spartanburg:** 1.5 miles | 4 minutes

**SR-80:** 11.5 miles