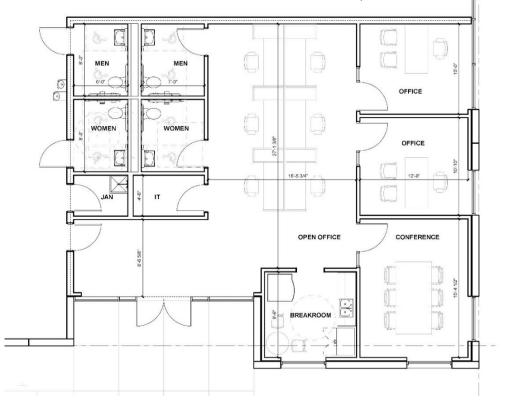

o ±184,140 SF
- ±1,500 SF of Spec Office
- Dimensions are 310' x 594'
- Column Spacing is 54' x 50'
- 60' Speed Bay
- 25 FC LED Lighting to be installed
- Path and Wireway Installed for EV Chargers
- Potential for 44 Trailer Spots
- 144 Auto Parks
- 2 Drive Ins
- 33 Dock Doors
- 155' Truck Court

## **FIRE PROTECTION**

ESFR Sprinkler System

### ELECTRICAL

• 3,000amp Power Available

## ROOFING

• 60 Mil TPO membrane

## FLOOR

- 6" Reinforced Floor
- 10 mil Poly Vapor Barrier

BRIAN YOUNG, CCIM, SIOR Senior Director +1 864 370 8087 brian.j.young@cushwake.com

### ELLIOTT FAYSSOUX, SIOR

Senior Director +1 864 370 8190 elliott.fayssoux@cushwake.com KACIE JACKSON, SIOR Senior Director

+1 864 370 8193 kacie.jackson@cushwake.com







## SITE PLAN



### PROPOSED OFFICE LAYOUT ±1,536 SF



#### BRIAN YOUNG, CCIM, SIOR Senior Director +1 864 370 8087 brian.j.young@cushwake.com

#### ELLIOTT FAYSSOUX, SIOR

Senior Director +1 864 370 8190 elliott.fayssoux@cushwake.com

#### KACIE JACKSON, SIOR

Senior Director +1 864 370 8193 kacie.jackson@cushwake.com





# **OPTION 1**



# **OPTION 2**

2-C 5-7

18 LANT SPACE

565

147 J 147 J 146

8 1955 2

2

ŝ

1.01





BRIAN YOUNG, CCIM, SIOR Senior Director +1 864 370 8087 brian.j.young@cushwake.com

#### ELLIOTT FAYSSOUX, SIOR

Senior Director +1 864 370 8190 elliott.fayssoux@cushwake.com

## KACIE JACKSON, SIOR

Senior Director +1 864 370 8193 kacie.jackson@cushwake.com





# ±33,800 SF to ±184,140 SF DELIVERING JULY 2024



BRIAN YOUNG, CCIM, SIOR Senior Director +1 864 370 8087 brian.j.young@cushwake.com ELLIOTT FAYSSOUX,SIOR