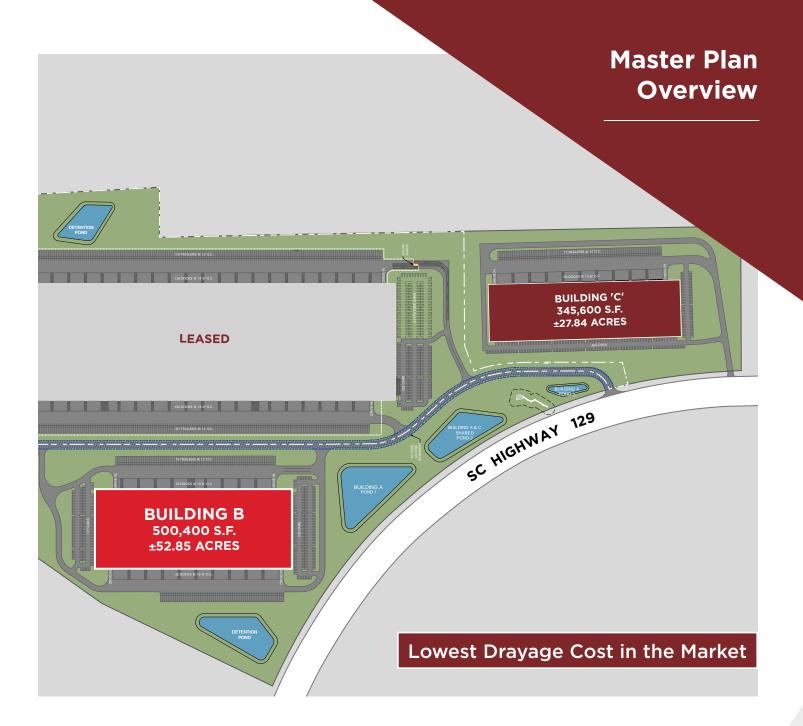

# **Proposed Specifications**

**Column Spacing** 

54'x54'

(60' Speed Bays)

112

**Drive-in Doors** 

393 Spaces

Slab Thickness 7" Slab - 4,000 PSI

**Trailer Parking** 133 Spaces

**Truck Court** 185' Depth