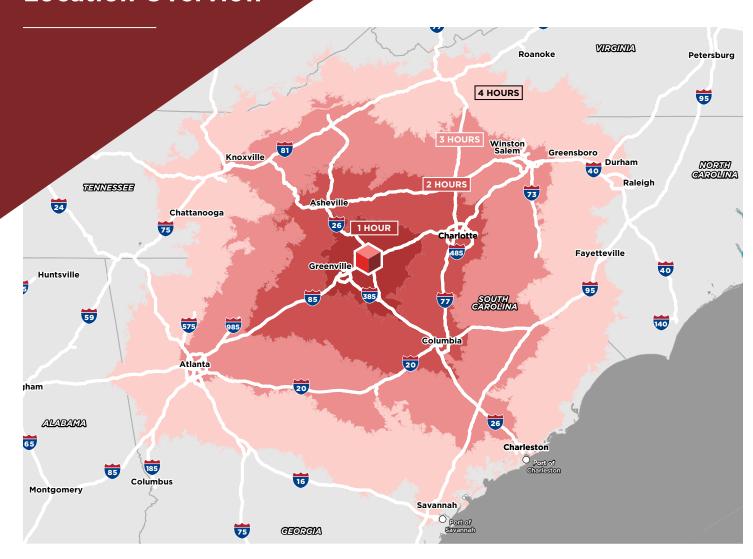

## **Location Overview**

I-85: 2.5 miles

I-26: 5.7 miles

**GSP Airport: 10 miles** 

SC Inland Port Greer: 7.5 miles

BMW Plant Spartanburg: 14 miles

Port of Charleston: 200 miles