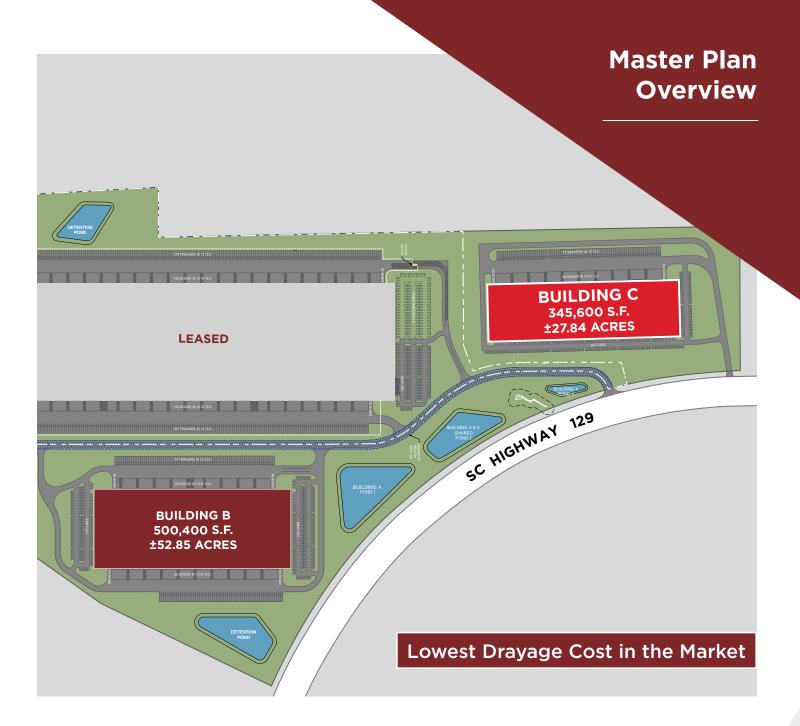

# **Proposed Specifications**





**Column Spacing** 

54'x54' (60' Speed Bays)





60

**Drive-in Doors** 2 (14' x 16')











Slab Thickness 7" Slab - 4,000 PSI



**Trailer Parking** 77 Spaces



**Truck Court** 185' Depth





### **DIRECT ACCESS TO INLAND PORT GREER**

- ±7.5 Miles from The Cubes
- Reach 40M with 1-Day Ground Delivery
  - 38% More than Atlanta
  - 41% More than Charlotte
- Connect to Charleston
  - Dedicated rail to/from Port of Charleston
  - Container to rail within 24 hours of vessel discharge
- Streamlined Service
  - 24/7 gates
  - 12-min average truck turn time





I-85: 2.5 miles



I-26: 5.7 miles



**GSP Airport: 10 miles** 



SC Inland Port Greer: 7.5 miles



BMW Plant Spartanburg: 14 miles



Port of Charleston: 200 miles

### **ECOMMERCE SUPPORT**

FedEx Ground: 3.1 miles
FedEx Freight: 8.4 miles

• FedEx Air: 10.1 miles • UPS Freight: 15.8 miles

## **Location Overview**





FOR MORE INFORMATION, PLEASE CONTACT:

#### **KACIE JACKSON, SIOR**

Senior Director 864 370 8193 kacie.jackson@cushwake.com

#### **ELLIOTT FAYSSOUX, SIOR**

Senior Director 864 370 8190 elliott.fayssoux@cushwake.com