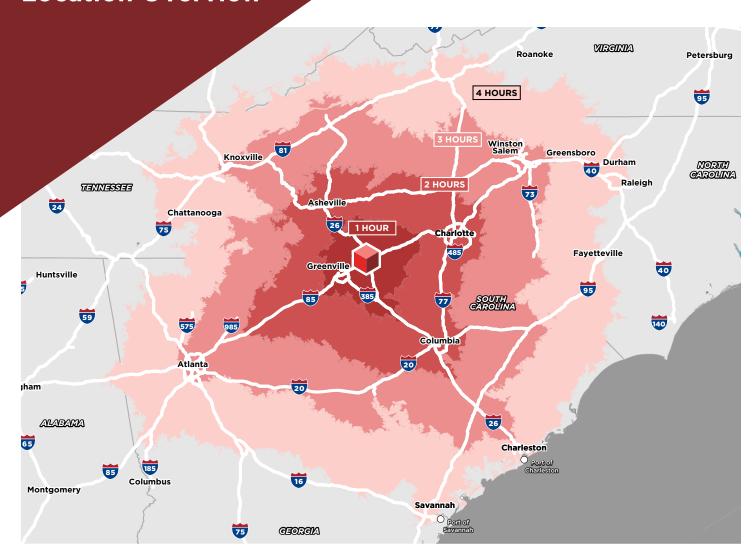

Slab Thickness 7" Slab - 4,000 PSI



**Trailer Parking** 77 Spaces



**Truck Court** 185' Depth





### **DIRECT ACCESS TO INLAND PORT GREER**

- ±7.5 Miles from The Cubes
- Reach 40M with 1-Day Ground Delivery
  - 38% More than Atlanta
  - 41% More than Charlotte
- Connect to Charleston
  - Dedicated rail to/from Port of Charleston
  - Container to rail within 24 hours of vessel discharge
- Streamlined Service
  - 24/7 gates
  - 12-min average truck turn time





I-85: 2.5 miles



I-26: 5.7 miles



**GSP Airport: 10 miles** 



SC Inland Port Greer: 7.5 miles



BMW Plant Spartanburg: 14 miles



Port of Charleston: 200 miles

### **ECOMMERCE SUPPORT**

FedEx Ground: 3.1 miles
FedEx Freight: 8.4 miles

• FedEx Air: 10.1 miles • UPS Freight: 15.8 miles

## **Location Overview**





FOR MORE INFORMATION, PLEASE CONTACT:

#### **KACIE JACKSON, SIOR**

Senior Director 864 370 8193 kacie.jackson@cushwake.com

#### **ELLIOTT FAYSSOUX, SIOR**

Senior Director 864 370 8190 elliott.fayssoux@cushwake.com