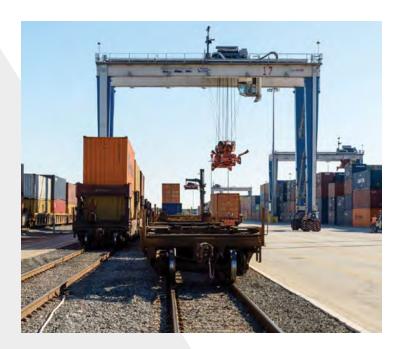

### **DIRECT ACCESS TO INLAND PORT GREER**

- ±7.5 Miles from The Cubes
- Reach 40M with 1-Day Ground Delivery
  - 38% More than Atlanta
  - 41% More than Charlotte
- Connect to Charleston
  - Dedicated rail to/from Port of Charleston
  - Container to rail within 24 hours of vessel discharge
- Streamlined Service
  - 24/7 gates
  - 12-min average truck turn time