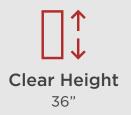

# **Proposed Specifications**

**Column Spacing** 

54'x54' (60' Speed Bays)

60

**Drive-in Doors** 2 (14' x 16')

Slab Thickness 7" Slab - 4,000 PSI

**Trailer Parking** 77 Spaces

**Truck Court** 185' Depth