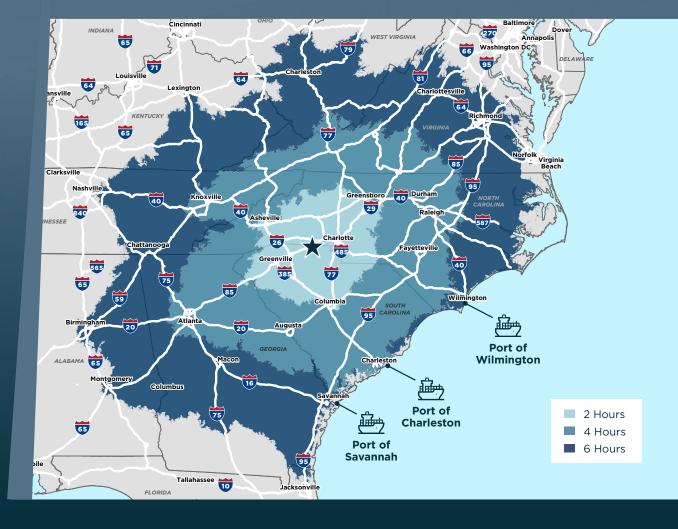

## STATELINE 85

GTIS PARTNERS Collett

| I-85          | 1 Mile<br>2 Minutes      |
|---------------|--------------------------|
| I-77          | 35.7 Miles<br>45 Minutes |
| Charlotte     | 35.6 Miles               |
| Int'l Airport | 40 Minutes               |
| Port of       | 218 Miles                |
| Charleston    | <b>3.5 Hours</b>         |
| Port of       | 259 Miles                |
| Savannah      | <b>3.5 Hours</b>         |