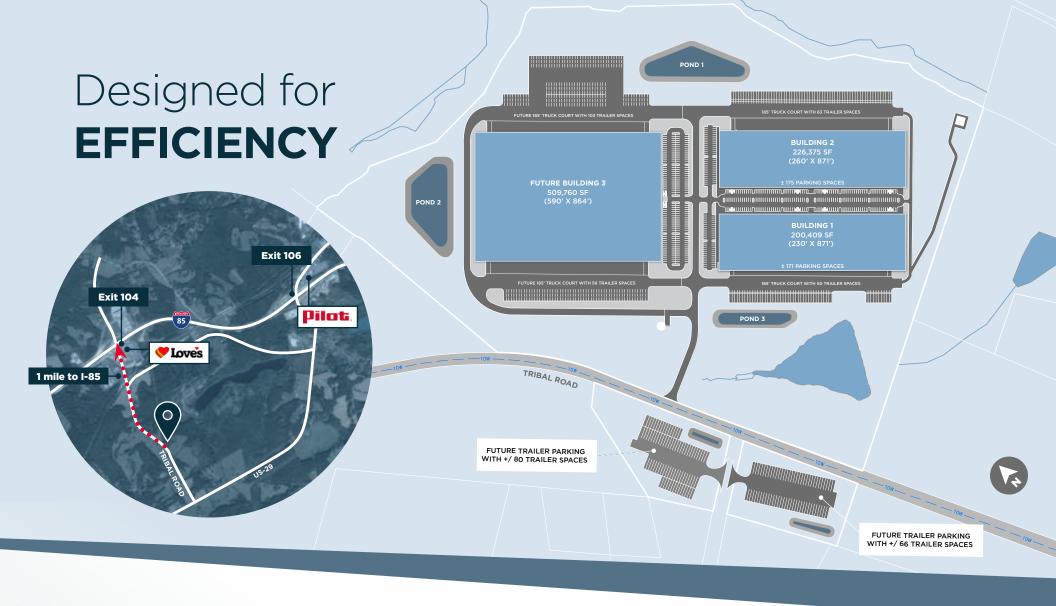

#### **BUILDING 1**

32' Clear Height

171 Auto Parks

**50** Trailer Parks

#### **BUILDING 2**

**36'** Clear Height

175 Auto Parks

**63** Trailer Parks

#### **FUTURE BUILDING 3**

40' Clear Height

242 Auto Parks

159 Trailer Parks

## STATELINE 85

GTIS PARTNERS Collett

| I-85          | 1 Mile<br>2 Minutes      |
|---------------|--------------------------|
| I-77          | 35.7 Miles<br>45 Minutes |
| Charlotte     | 35.6 Miles               |
| Int'l Airport | 40 Minutes               |
| Port of       | 218 Miles                |
| Charleston    | <b>3.5 Hours</b>         |
| Port of       | 259 Miles                |
| Savannah      | <b>3.5 Hours</b>         |