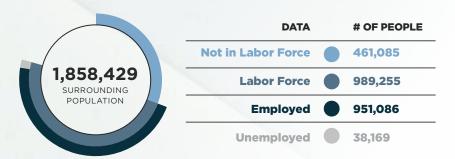

### Demographics

FROM 2016 TO 2022, **JOBS INCREASED BY 9.0%** OUTPACING THE NATIONAL GROWTH OF 1.8%

THE LABOR FORCE PARTICIPATION RATE HAS INCREASED BY 2.3% FROM 2016 TO 2022

THE MANUFACTURING INDUSTRY IS **DOUBLE**THAT OF THE NATIONAL AVERAGE

DISTRIBUTION IS THE **TOP GROWING INDUSTRY BY 22.7%** 

\*Data excludes Mecklenburg and Cleveland County