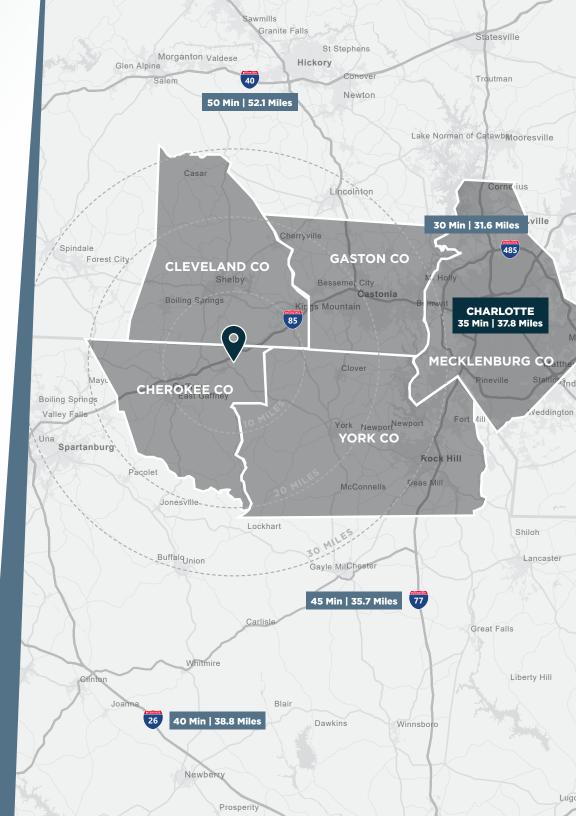

## STATELINE 85

GTIS PARTNERS Collett

| I-85          | 1 Mile<br>2 Minutes      |
|---------------|--------------------------|
| I-77          | 35.7 Miles<br>45 Minutes |
| Charlotte     | 35.6 Miles               |
| Int'l Airport | 40 Minutes               |
| Port of       | 218 Miles                |
| Charleston    | <b>3.5 Hours</b>         |
| Port of       | 259 Miles                |
| Savannah      | <b>3.5 Hours</b>         |