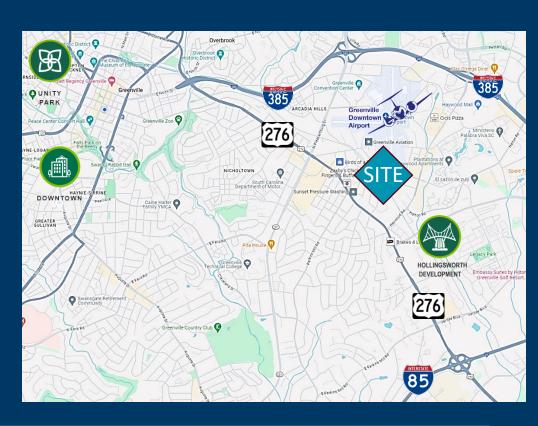

## Hollingsworth Development

More than 1,100 acres of new residential, commercial and recreational development.

#### **Unity Park**

A 60-acre park featuring state-ofthe art playgrounds, 4,100square-foot splash pad, two expansive greenspaces, restaurants, breweries and much more.

# Convenience to Downtown

Easy access from Laurens Road Downtown Greenville.