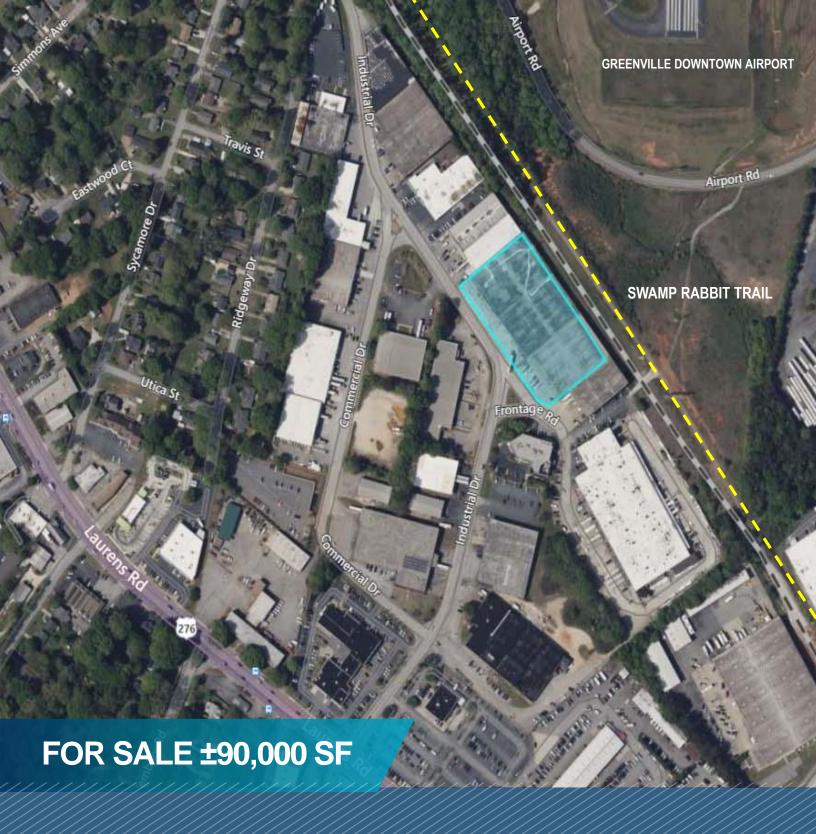

# 214 Industrial Drive Greenville, SC

±2.6 Acres in Prime Location Asking Price \$2,900,000

PRISMA Health Swamp Rabbit Trail

A 28-mile multi-use trail system that runs along the Reedy River connecting Greenville County with restaurants, schools, parks, and other local businesses.

### Airport District Plan

Extending across Industrial Drive.

**PLANNING STUDY** 

FOR MORE INFORMATION CONTACT:

Brian Young, SIOR, CCIM Senior Director +1 864 370 8087 brian.j.young@cushwake.com