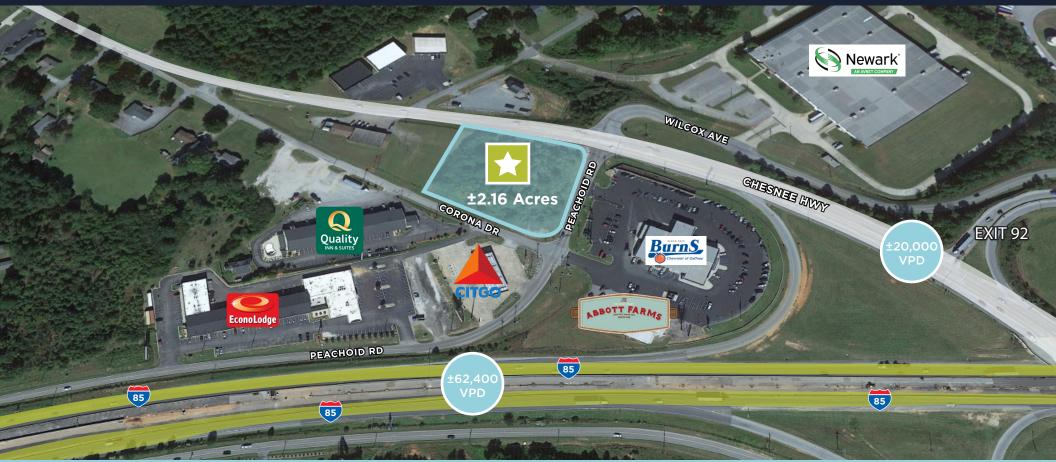

# FOR SALE **±2.16 ACRES**

## CHESNEE HWY & PEACHOID RD

**GAFFNEY, SC** 

**KYLE BERDUGO** 

Senior Associate +1 864 704 1366 kyle.berdugo@cushwake.com LAURA HARMON Senior Associate +1 864 704 1363 laura.harmon@cushwake.com

CHESNEE HWY & PEACHOID RD | GREENVILLE, SC

### PROPERTY **HIGHLIGHTS**