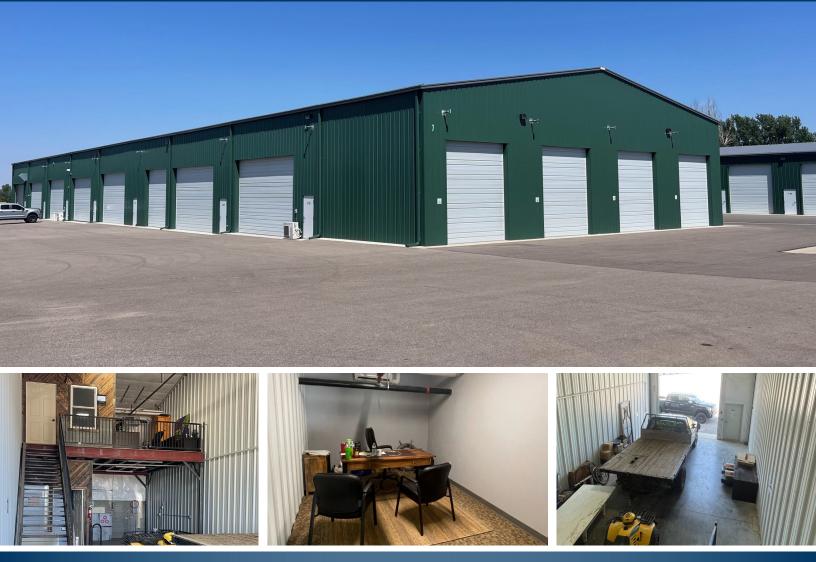

## **1,200 SF INDUSTRIAL SPACE FOR LEASE** Lease Rate: \$15/SF NNN NNN: \$8.25/SF

Water Valley Vaults at 360 Rancho Drive has one unit currently available for industrial shop space. Unit 807 is a white box industrial space with 14' overhead doors, 3-phase power, private restroom, and 18' clear height. The unit also provides access to a wash bay with limited commercial availability. This property is located in the newly developed Water Valley Vaults, a short drive from Interstate 25, Highway 34 or Downtown Windsor; ideal for hobby shop space or to satisfy warehouse users in need of additional storage space. Contact broker for additional details or to schedule a tour of the space.

## **PROPERTY FEATURES**

| Available Size | 1,200 SF                        |
|----------------|---------------------------------|
| Loading        | One (1) 14' X 12' Overhead Door |
| Power          | 3-Phase                         |
| Wash-bay       | Accessible                      |
| Clear Height   | 18'                             |