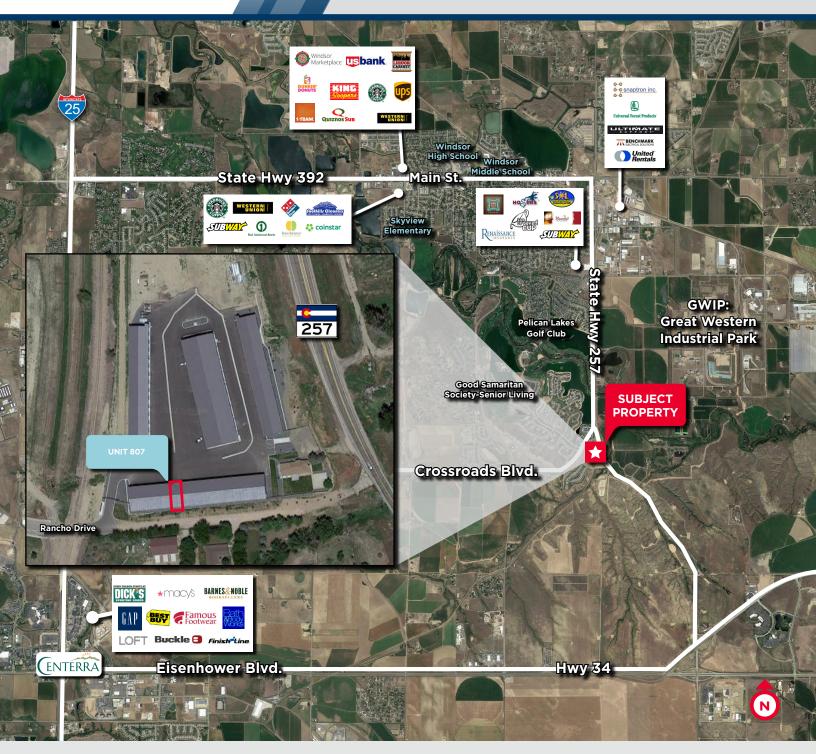

AVAILABLE FOR LEASE | UNIT 807

WATER VALLEY VAULTS

360 RANCHO DRIVE, WINDSOR, COLORADO 80550

## **1,200 SF INDUSTRIAL SPACE FOR LEASE** Lease Rate: \$15/SF NNN NNN: \$8.25/SF

Water Valley Vaults at 360 Rancho Drive has one unit currently available for industrial shop space. Unit 807 is a white box industrial space with 14' overhead doors, 3-phase power, private restroom, and 18' clear height. The unit also provides access to a wash bay with limited commercial availability. This property is located in the newly developed Water Valley Vaults, a short drive from Interstate 25, Highway 34 or Downtown Windsor; ideal for hobby shop space or to satisfy warehouse users in need of additional storage space. Contact broker for additional details or to schedule a tour of the space.