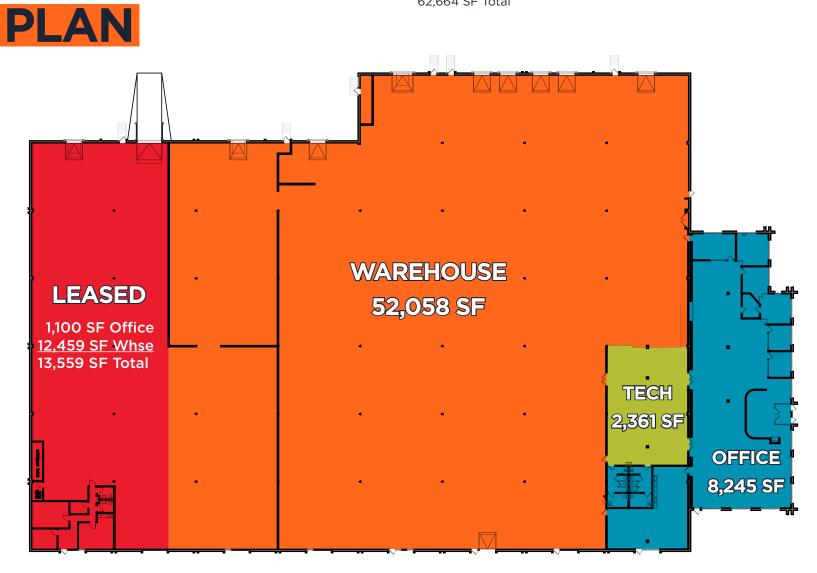

#### 76,223 SF TOTAL BUILDING BREAKDOWN:

#### **AVAILABLE**

8,245 SF Office 2,361 SF Tech 52,058 SF Warehouse 62,664 SF Total

#### **TENANT**

1,100 SF Office 12,459 SF Warehouse 13,559 SF Total

Floor Plan
Scale: 1"=40'-0"