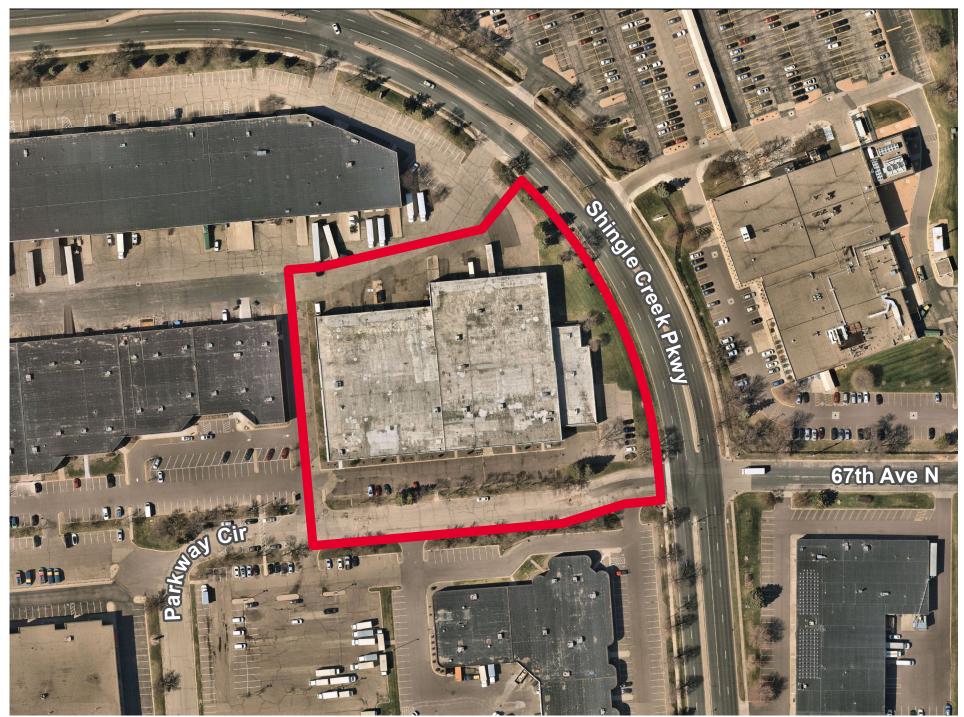

# 6707 SHINGLE CREEK PARKWAY

**BROOKLYN CENTER, MINNESOTA** 

# PROPERTY HIGHLIGHTS

- Rare owner/user sale opportunity
- Potential to keep smaller tenant for additional income
- 24' clear

| Sale Price:       | \$7,600,000 (\$99.70 PSF)                                  |
|-------------------|------------------------------------------------------------|
| Building Size:    | 9,345 SF Office<br>66,878 SF Warehouse<br>76,223 SF Total* |
| Available Space:  | 8,245 SF Office<br>54,419 SF Warehouse<br>62,664 SF Total  |
| Site Area:        | 4.23 acres                                                 |
| Clear Height:     | 24'                                                        |
| Loading:          | 8 docks, 1 drive-in available                              |
| Year Built:       | 1982                                                       |
| Roof:             | ± 20 years old                                             |
| Power:            | ± 1,000 Amps/480 Volts/3-Phase                             |
| Air-Conditioning: | 100%                                                       |
| Sprinkler:        | 100%                                                       |
| 2022 Taxes:       | \$171,283.66 (\$2.82 PSF)                                  |
|                   |                                                            |