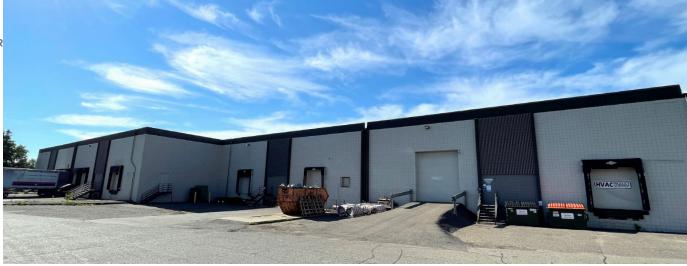

# 76,223 SF BUILDING FOR SALE 62,664 SF AVAILABLE

# PROPERTY HIGHLIGHTS

- Rare owner/user sale opportunity
- Potential to keep smaller tenant for additional income
- 24' clear

| Sale Price:       | \$7,600,000 (\$99.70 PSF)                                  |
|-------------------|------------------------------------------------------------|
| Building Size:    | 9,345 SF Office<br>66,878 SF Warehouse<br>76,223 SF Total* |
| Available Space:  | 8,245 SF Office<br>54,419 SF Warehouse<br>62,664 SF Total  |
| Site Area:        | 4.23 acres                                                 |
| Clear Height:     | 24'                                                        |
| Loading:          | 8 docks, 1 drive-in available                              |
| Year Built:       | 1982                                                       |
| Roof:             | ± 20 years old                                             |
| Power:            | ± 1,000 Amps/480 Volts/3-Phase                             |
| Air-Conditioning: | 100%                                                       |
| Sprinkler:        | 100%                                                       |
| 2022 Taxes:       | \$171,283.66 (\$2.82 PSF)                                  |
|                   |                                                            |