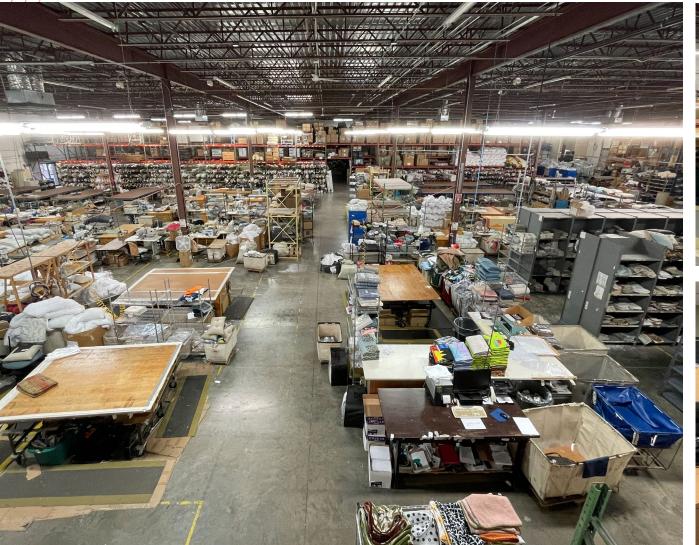

# PROPERTY HIGHLIGHTS

- Rare owner/user sale opportunity
- Potential to keep smaller tenant for additional income
- 24' clear

| Sale Price:       | \$7,600,000 (\$99.70 PSF)                                  |
|-------------------|------------------------------------------------------------|
| Building Size:    | 9,345 SF Office<br>66,878 SF Warehouse<br>76,223 SF Total* |
| Available Space:  | 8,245 SF Office<br>54,419 SF Warehouse<br>62,664 SF Total  |
| Site Area:        | 4.23 acres                                                 |
| Clear Height:     | 24'                                                        |
| Loading:          | 8 docks, 1 drive-in available                              |
| Year Built:       | 1982                                                       |
| Roof:             | ± 20 years old                                             |
| Power:            | ± 1,000 Amps/480 Volts/3-Phase                             |
| Air-Conditioning: | 100%                                                       |
| Sprinkler:        | 100%                                                       |
| 2022 Taxes:       | \$171,283.66 (\$2.82 PSF)                                  |
|                   |                                                            |

#### 76,223 SF TOTAL BUILDING BREAKDOWN:

#### **AVAILABLE**

8,245 SF Office 2,361 SF Tech 52,058 SF Warehouse 62,664 SF Total

#### **TENANT**

1,100 SF Office 12,459 SF Warehouse 13,559 SF Total

Floor Plan
Scale: 1"=40'-0"