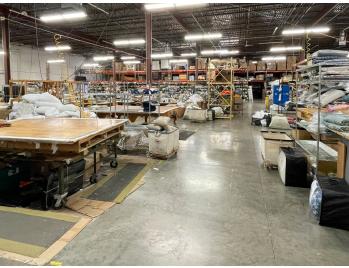

# PROPERTY HIGHLIGHTS

- Rare owner/user sale opportunity
- Potential to keep smaller tenant for additional income
- 24' clear

| Sale Price:       | \$7,600,000 (\$99.70 PSF)                                  |
|-------------------|------------------------------------------------------------|
| Building Size:    | 9,345 SF Office<br>66,878 SF Warehouse<br>76,223 SF Total* |
| Available Space:  | 8,245 SF Office<br>54,419 SF Warehouse<br>62,664 SF Total  |
| Site Area:        | 4.23 acres                                                 |
| Clear Height:     | 24'                                                        |
| Loading:          | 8 docks, 1 drive-in available                              |
| Year Built:       | 1982                                                       |
| Roof:             | ± 20 years old                                             |
| Power:            | ± 1,000 Amps/480 Volts/3-Phase                             |
| Air-Conditioning: | 100%                                                       |
| Sprinkler:        | 100%                                                       |
| 2022 Taxes:       | \$171,283.66 (\$2.82 PSF)                                  |
|                   |                                                            |

#### 76,223 SF TOTAL BUILDING BREAKDOWN:

#### **AVAILABLE**

8,245 SF Office 2,361 SF Tech 52,058 SF Warehouse 62,664 SF Total

#### **TENANT**

1,100 SF Office 12,459 SF Warehouse 13,559 SF Total

Floor Plan
Scale: 1"=40'-0"