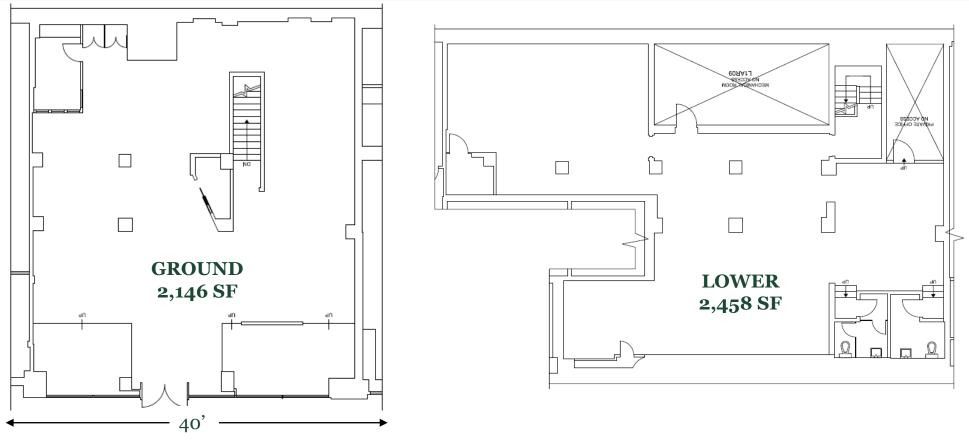

# Availability

| Ground Level: | 2,146 SF |
|---------------|----------|
| Lower Level:  | 2,458 SF |
| Total:        | 4,604 SF |

| Term:        | Sublease | e Thru 11/30/2034 |
|--------------|----------|-------------------|
| Possessio    | on:      | Immediate         |
| Asking Rent: |          | Upon Request      |
| Frontage     | :        | 40'               |

#### Comments

- Excellent Visibility in the Heart of the Upper West Side
- Space is not divisible
- Non-cooking food uses acceptable
- Ground Floor Ceiling Height: 12'4"
- Lower Level Ceiling Height: 10'10"