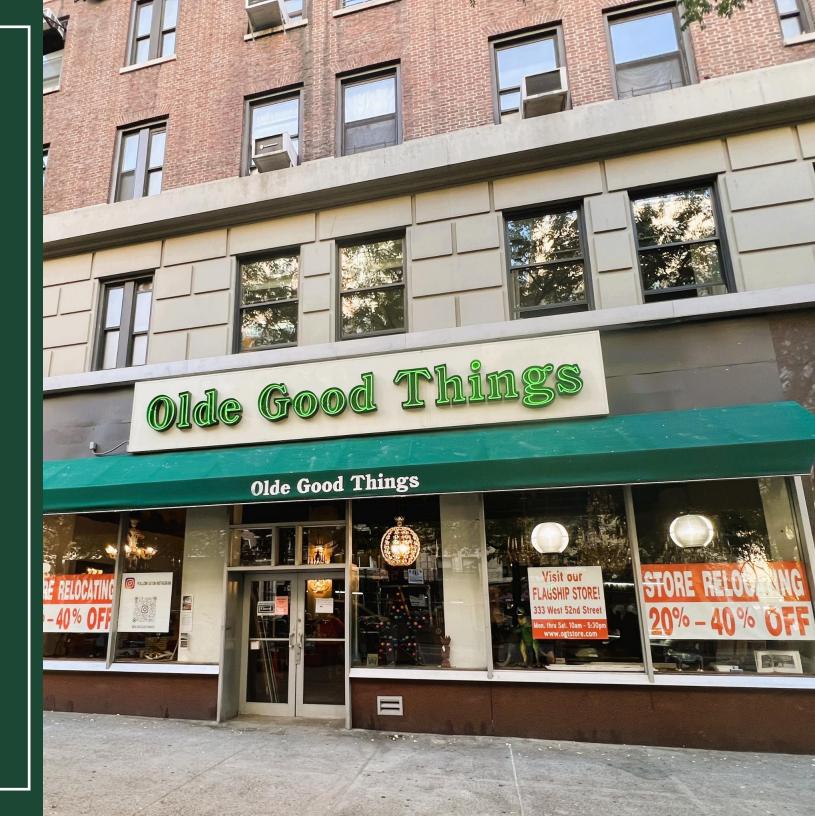

## **2420** BROADWAY

BETWEEN WEST 89<sup>TH</sup> & WEST 90<sup>TH</sup> STREETS

UPPER WEST SIDE SUBLEASE OPPORTUNITY

#### Comments

- Excellent Visibility in the Heart of the Upper West Side
- Space is not divisible
- Non-cooking food uses acceptable
- Ground Floor Ceiling Height: 12'4"
- Lower Level Ceiling Height: 10'10"