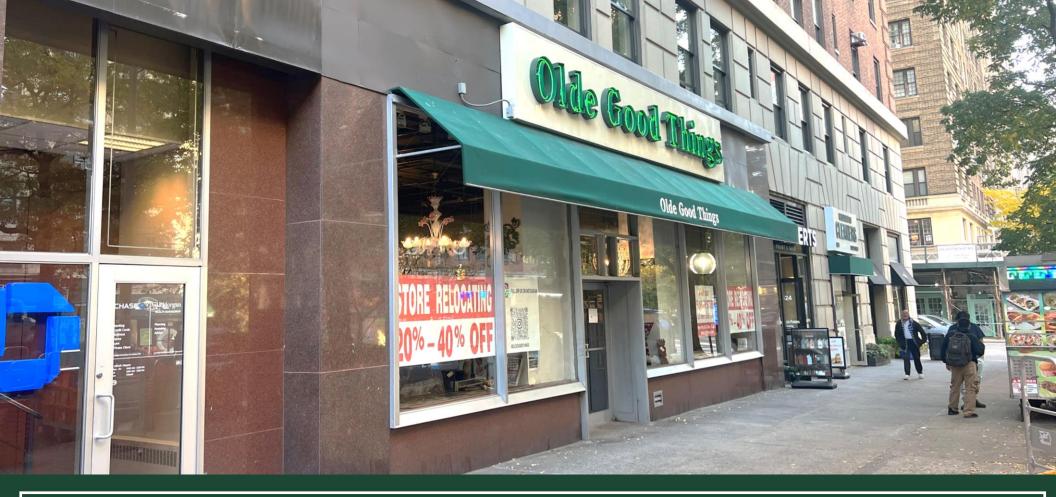

## **2420** BROADWAY

BETWEEN WEST 89<sup>TH</sup> & WEST 90<sup>TH</sup> STREETS

UPPER WEST SIDE SUBLEASE OPPORTUNITY

#### Comments

- Excellent Visibility in the Heart of the Upper West Side
- Space is not divisible
- Non-cooking food uses acceptable
- Ground Floor Ceiling Height: 12'4"
- Lower Level Ceiling Height: 10'10"