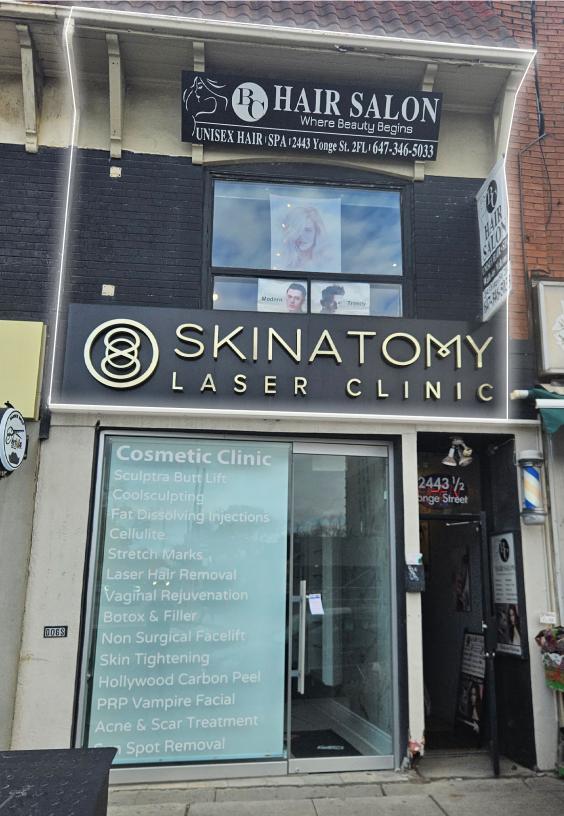

# 2445 YONGE STREET

# AVAILABILITY

| ADDRESS:         | 2445 YONGE STREET |
|------------------|-------------------|
| AVAILABLE SPACE: | 850 SF            |
| TERM:            | 5-10 YEARS        |

| OCCUPANCY:       | IMMEDIATE     |
|------------------|---------------|
| NET RENT:        | \$2,266/MONTH |
| ADDITIONAL RENT: | \$1,184/MONTH |

### Highlights

- High Exposure 2<sup>nd</sup> floor unit with separate entrance
- Large facade signage
- Currently fixured as a hair salon but suitable for a variety of retail / professional uses
- Steps to bustling Yonge & Eglinton and Eglinton Station