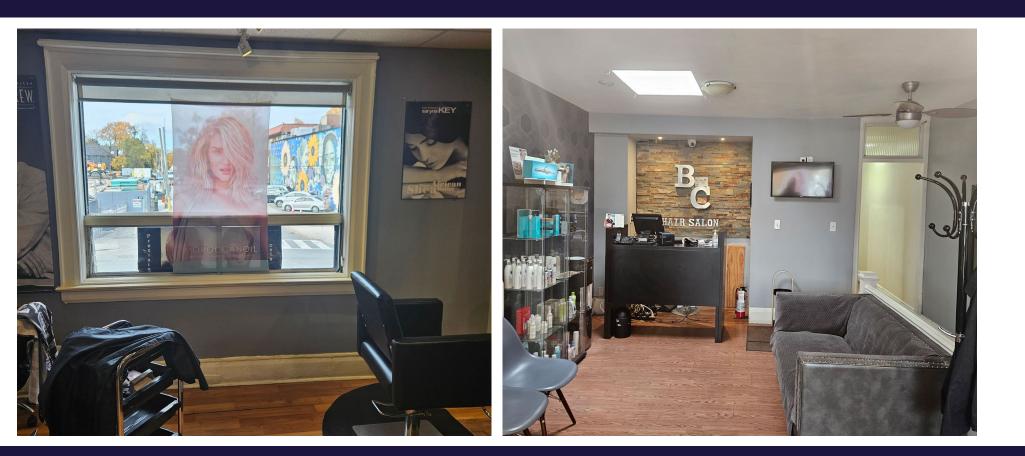

### Highlights

- High Exposure 2<sup>nd</sup> floor unit with separate entrance
- Large facade signage
- Currently fixured as a hair salon but suitable for a variety of retail / professional uses
- Steps to bustling Yonge & Eglinton and Eglinton Station