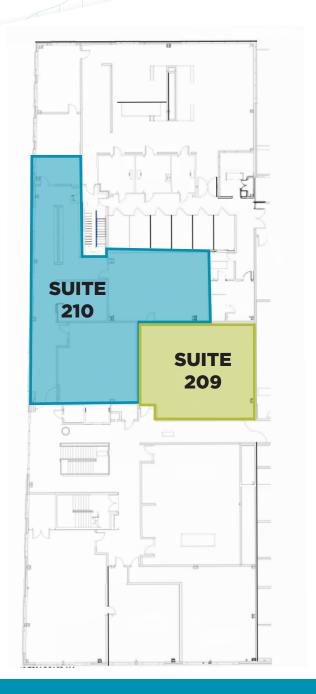

### **FLOOR PLAN**

## SPACES AVAILABLE

| Suite:        | 209                               |
|---------------|-----------------------------------|
| Total RSF:    | 1,667 SF                          |
| Lease Rate:   | \$23.00/SF + Utilties/ Janitoiral |
| Monthly Rent: | \$3,195.08                        |
|               |                                   |
| Suite:        | 210                               |
| Total RSF:    | 3,760 SF                          |
| Lease Rate:   | \$23.00/SF + Utilties/ Janitorial |
| Monthly Rent: | \$7,206.67                        |
|               |                                   |
| Suite:        | 209/210                           |
| Total RSF:    | 5,427 SF                          |
| Lease Rate:   | \$23.00/SF + Utilties/ Janitorial |
| Monthly Rent: | \$10,401.75                       |
|               |                                   |