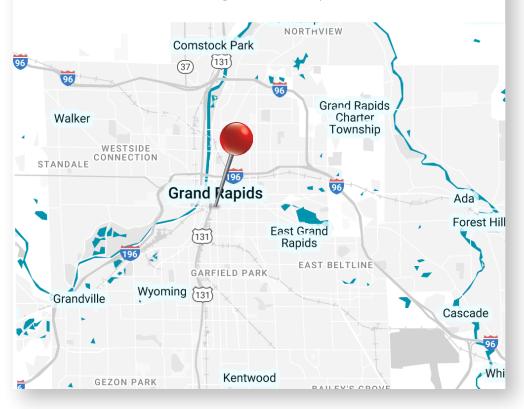

#### 435 IONIA AVENUE SW

Located on the south end of Grand Rapids Central Business District, the Grand Rapids Downtown Market is a vibrant mixed use facility with a twenty merchant public market featuring grocery and retail vendors on the first floor. A rooftop greenhouse is on the second floor with a variety of office suites on second and third floors.