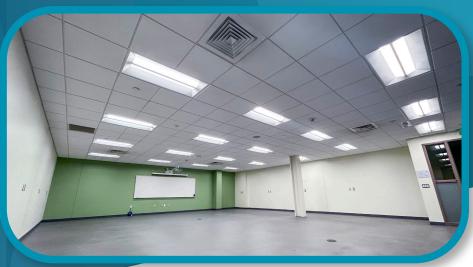

# OFFICE SPACE PHOTOS

The second floor office space(s) are perfect for classroom settings, business users, and more. The office suites have their own private lobby entrance with access to the elevator. All office suites have open and flexible floorplans.