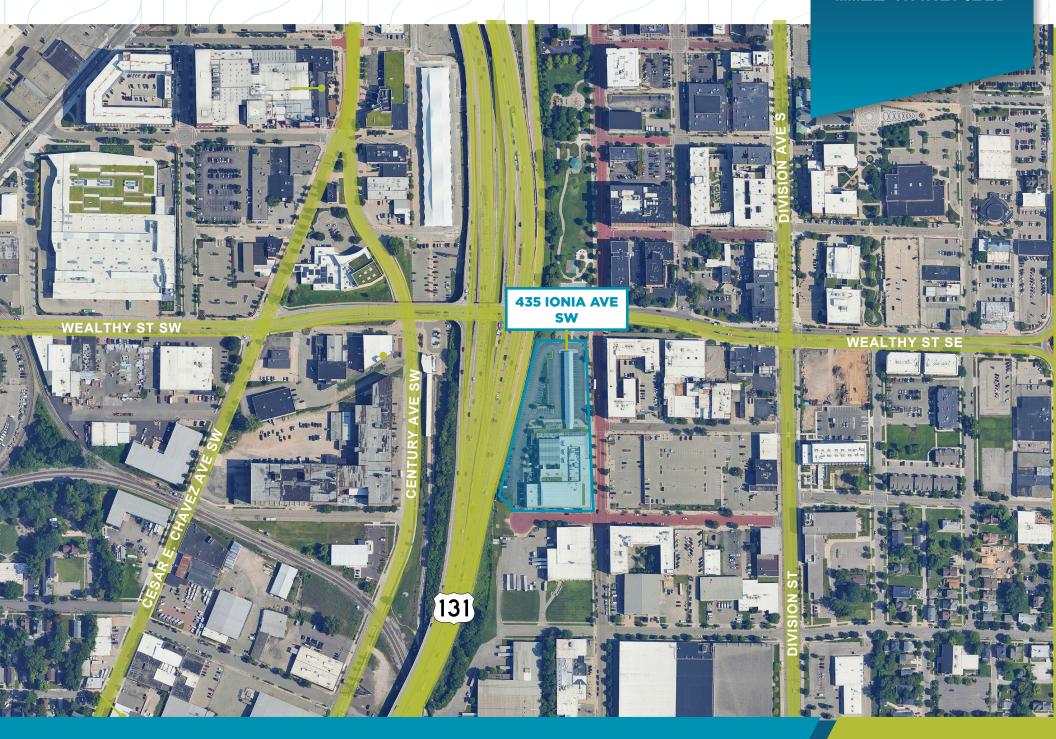

#### **AERIAL**

#### 435 IONIA AVENUE SW

Located on the south end of Grand Rapids Central Business District, the Grand Rapids Downtown Market is a vibrant mixed use facility with a twenty merchant public market featuring grocery and retail vendors on the first floor. A rooftop greenhouse is on the second floor with a variety of office suites on second and third floors.