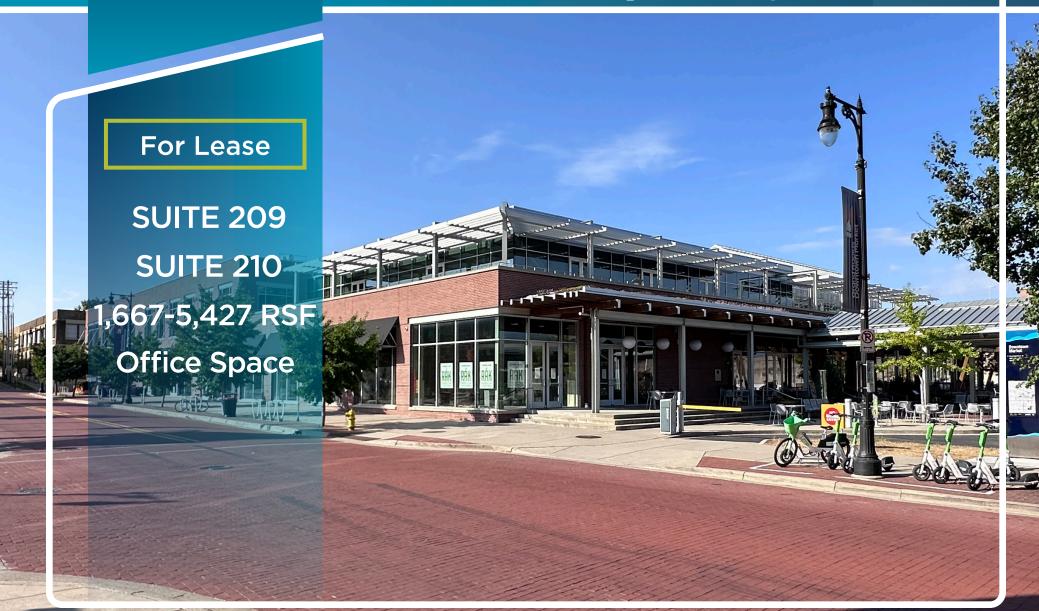

## **Grand Rapids Downtown Market**

435 Ionia Ave SW Grand Rapids, Michigan

## SPACES AVAILABLE

| Suite:        | 209                               |
|---------------|-----------------------------------|
| Total RSF:    | 1,667 SF                          |
| Lease Rate:   | \$23.00/SF + Utilties/ Janitoiral |
| Monthly Rent: | \$3,195.08                        |
|               |                                   |
| Suite:        | 210                               |
| Total RSF:    | 3,760 SF                          |
| Lease Rate:   | \$23.00/SF + Utilties/ Janitorial |
| Monthly Rent: | \$7,206.67                        |
|               |                                   |
| Suite:        | 209/210                           |
| Total RSF:    | 5,427 SF                          |
| Lease Rate:   | \$23.00/SF + Utilties/ Janitorial |
| Monthly Rent: | \$10,401.75                       |
|               |                                   |