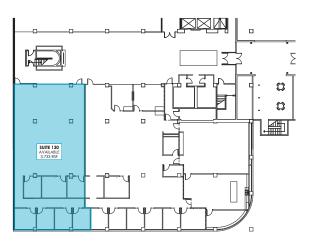

# LEVEL 1

### SUITE 130

| Available SF   |  |
|----------------|--|
| Rental Rate    |  |
| Date Available |  |

3,733 RSF \$16.00 PSF NNN Immediately