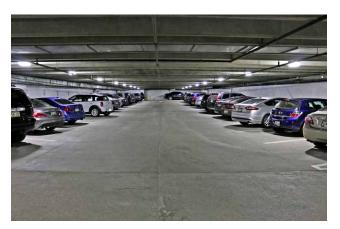

## **OVERVIEW**

Rare vacancy located in Regency. Class A+ build-out in Omaha's most unique, Class A office building.

Amenities include lake views, attached underground parking garage, on-site property management and common area Wi-Fi.