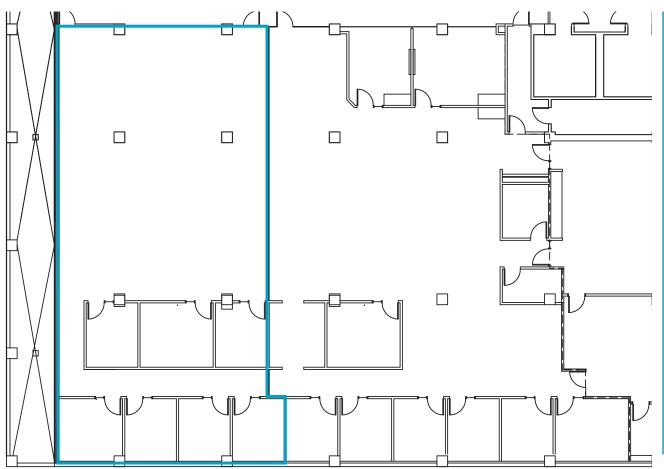

# LEVEL 1

### SUITE 130

| Available SF   |  |
|----------------|--|
| Rental Rate    |  |
| Date Available |  |

3,733 RSF \$16.00 PSF NNN Immediately