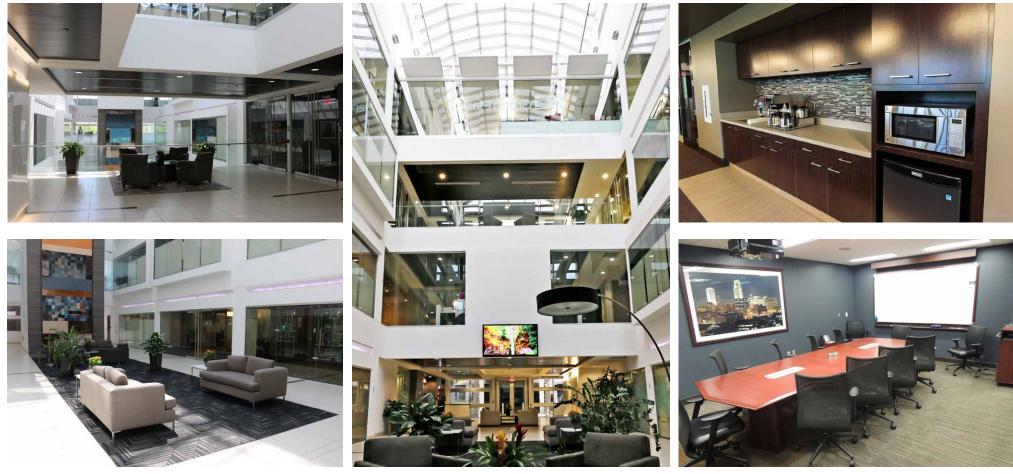

## **OVERVIEW**

Rare vacancy located in Regency. Class A+ build-out in Omaha's most unique, Class A office building.

Amenities include lake views, attached underground parking garage, on-site property management and common area Wi-Fi.