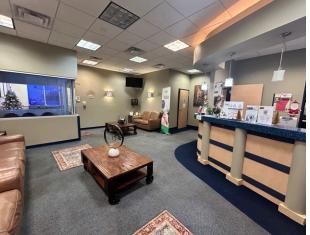

#### PROPERTY OVERVIEW

This prime medical office of approximately 3,380 SF, is a turnkey solution featuring nine (9) private exam rooms, nurses station, break room, ADA-compliant restrooms, and a recreation area. It boasts a prime location at 24th and Vinton Street, serving Downtown Omaha, South Omaha, and Council Bluffs, with direct access to I-80. The office is finished to a high quality, ensuring a professional and comfortable environment for both staff and patients.