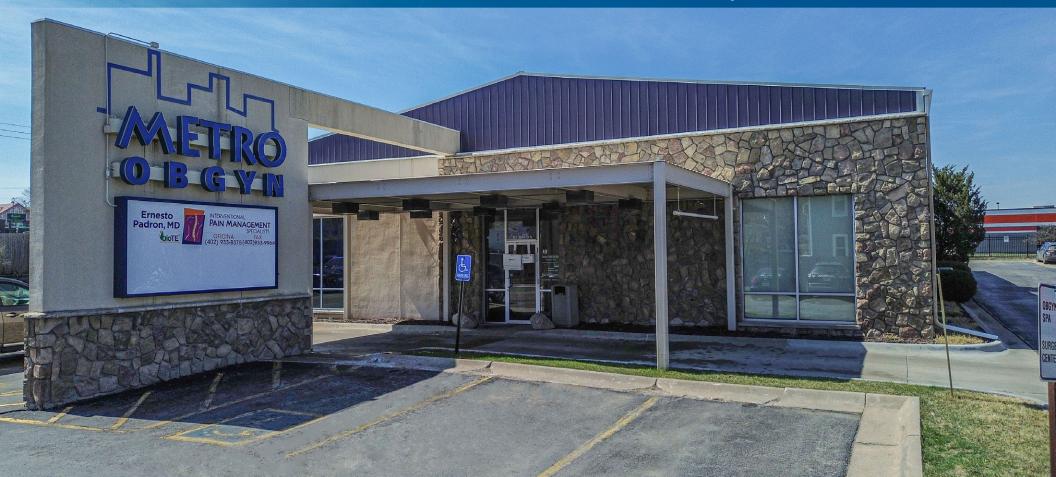

#### PROPERTY OVERVIEW

This prime medical office of approximately 3,380 SF, is a turnkey solution featuring nine (9) private exam rooms, nurses station, break room, ADA-compliant restrooms, and a recreation area. It boasts a prime location at 24th and Vinton Street, serving Downtown Omaha, South Omaha, and Council Bluffs, with direct access to I-80. The office is finished to a high quality, ensuring a professional and comfortable environment for both staff and patients.

#### PROPERTY HIGHLIGHTS

Lease Rate \$12.00 PSF NNN

NNN Expenses Est. \$4.50 PSF

Total Available 3.380 SF

Building Size 7,080 SF

Year Built 1957

Total Site Area 49,050 SF

Zoning CC