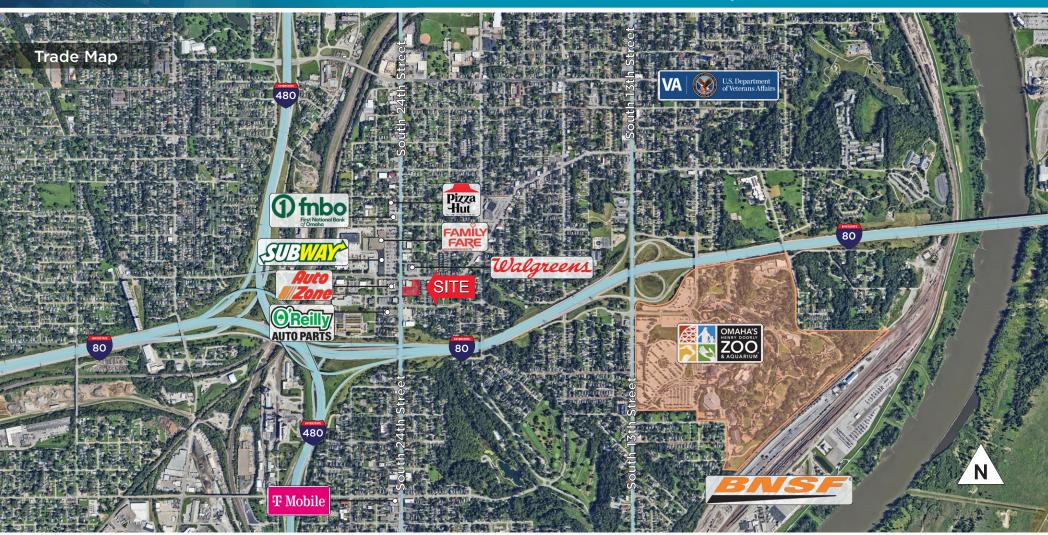

#### PROPERTY OVERVIEW

This prime medical office of approximately 3,380 SF, is a turnkey solution featuring nine (9) private exam rooms, nurses station, break room, ADA-compliant restrooms, and a recreation area. It boasts a prime location at 24th and Vinton Street, serving Downtown Omaha, South Omaha, and Council Bluffs, with direct access to I-80. The office is finished to a high quality, ensuring a professional and comfortable environment for both staff and patients.