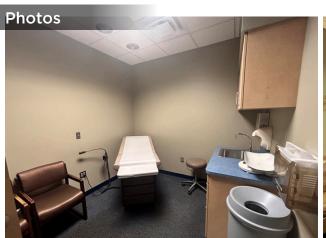

#### PROPERTY OVERVIEW

This prime medical office of approximately 3,380 SF, is a turnkey solution featuring nine (9) private exam rooms, nurses station, break room, ADA-compliant restrooms, and a recreation area. It boasts a prime location at 24th and Vinton Street, serving Downtown Omaha, South Omaha, and Council Bluffs, with direct access to I-80. The office is finished to a high quality, ensuring a professional and comfortable environment for both staff and patients.