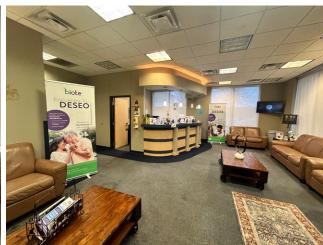

#### PROPERTY OVERVIEW

This prime medical office of approximately 3,380 SF, is a turnkey solution featuring nine (9) private exam rooms, nurses station, break room, ADA-compliant restrooms, and a recreation area. It boasts a prime location at 24th and Vinton Street, serving Downtown Omaha, South Omaha, and Council Bluffs, with direct access to I-80. The office is finished to a high quality, ensuring a professional and comfortable environment for both staff and patients.