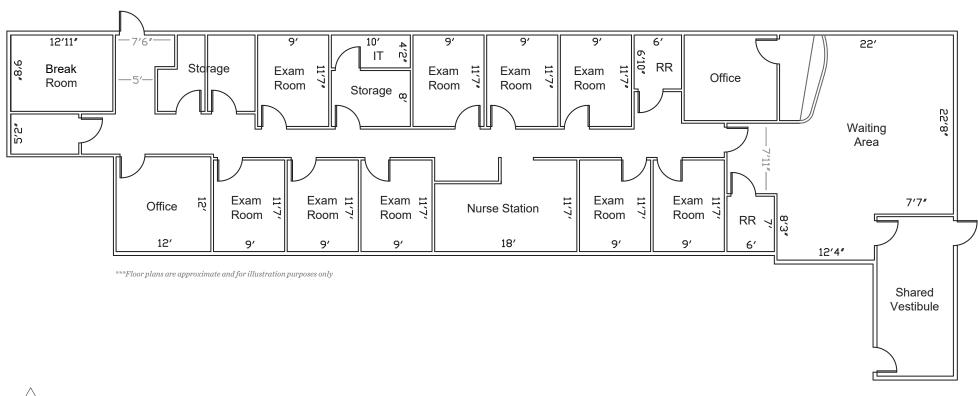

#### PROPERTY OVERVIEW

This prime medical office of approximately 3,380 SF, is a turnkey solution featuring nine (9) private exam rooms, nurses station, break room, ADA-compliant restrooms, and a recreation area. It boasts a prime location at 24th and Vinton Street, serving Downtown Omaha, South Omaha, and Council Bluffs, with direct access to I-80. The office is finished to a high quality, ensuring a professional and comfortable environment for both staff and patients.

#### Floor plan

Omaha, NE 68108

3,380 SF Turnkey Medical Office | For Lease