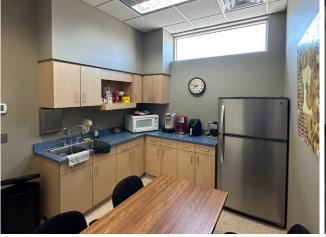

#### PROPERTY OVERVIEW

This prime medical office of approximately 3,380 SF, is a turnkey solution featuring nine (9) private exam rooms, nurses station, break room, ADA-compliant restrooms, and a recreation area. It boasts a prime location at 24th and Vinton Street, serving Downtown Omaha, South Omaha, and Council Bluffs, with direct access to I-80. The office is finished to a high quality, ensuring a professional and comfortable environment for both staff and patients.