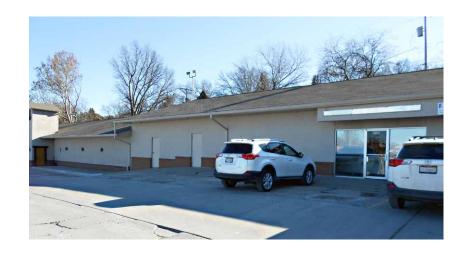

# **BOARDWALK COMMONS** 1340 S. 119<sup>th</sup> Street / Omaha, NE 68144

#### PROPERTY OVERVIEW

Boardwalk Commons offers a successful mix of retail tenants including Brother Sebastian's, Tanner's and Shuck Fish House & Oyster Bar. Enjoy abundant parking, great access, visibility and close proximity to I-80. Located one block South of 119th & Pacific Street.