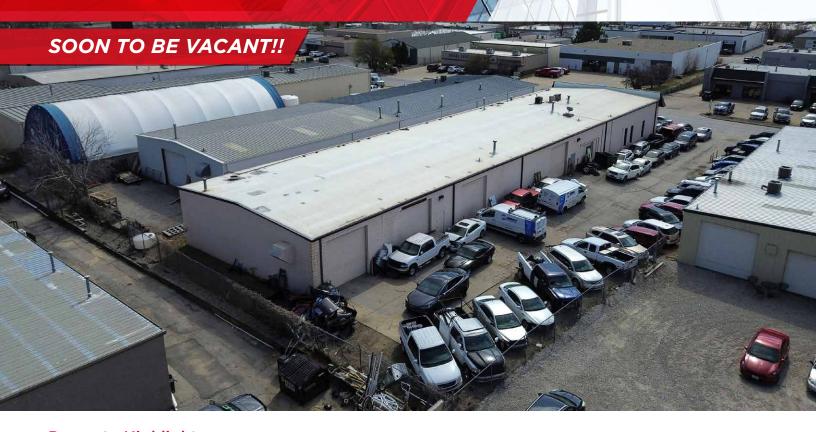

## **INVESTMENT HIGHLIGHTS**

- Owner-occupant opportunity!
- 9,750 SF Building
- 0.54 Acres

### **Property Highlights**

Sale Price \$1,200,000 \$1,095,000

Price/SF \$123.08 \$112.31

Total Bldg. SF 9,750 SF

**Drive-In Doors** Five (5)

1978 Year Built

0.54 Acres Land Area

GΙ Zoning

# 13406 B Street Omaha, NE 68104