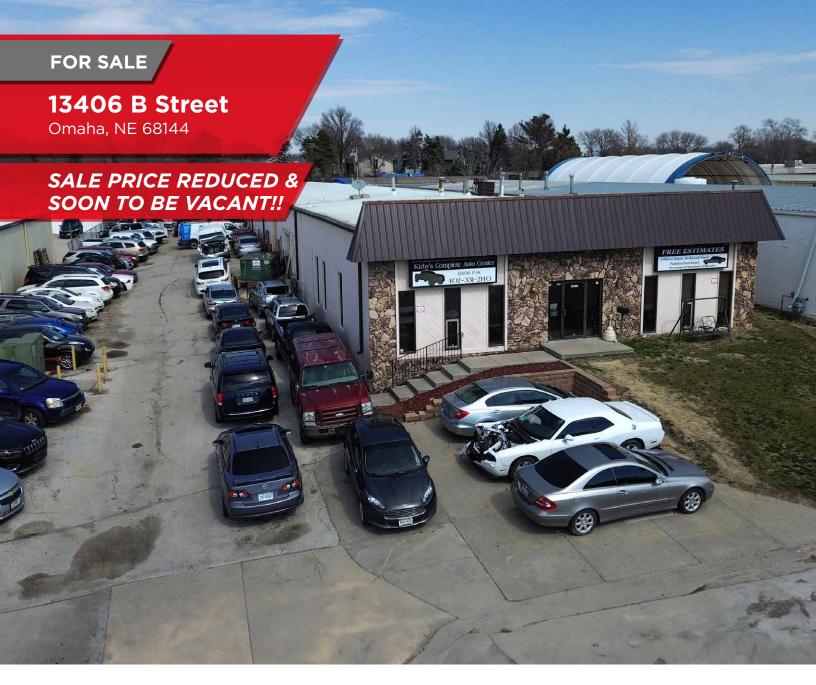

# **13406 B Street**

Omaha, NE 68104

### **Property Highlights**

Sale Price \$1,200,000 \$1,095,000

Price/SF \$123.08 \$112.31

Total Bldg. SF 9,750 SF

**Drive-In Doors** Five (5)

1978 Year Built

0.54 Acres Land Area

GΙ Zoning