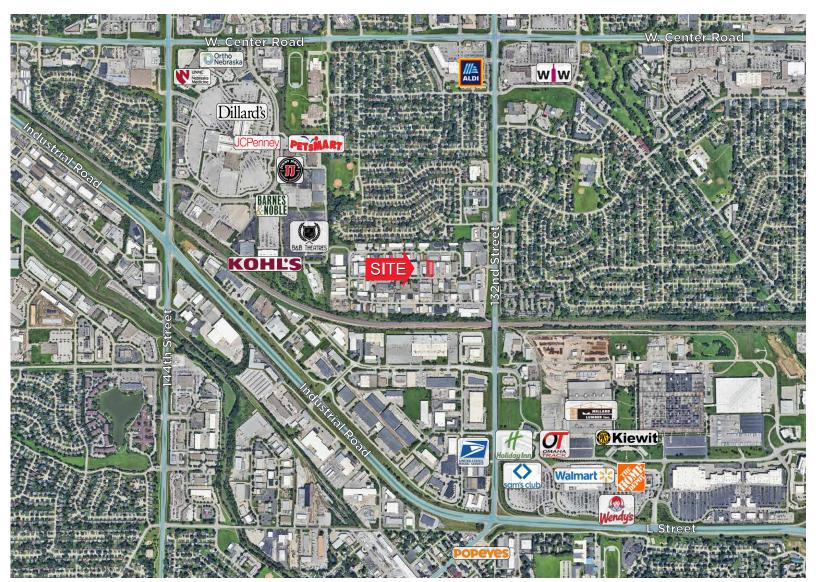

HIGHLIGHTS**

- Owner-occupant opportunity!
- 9,750 SF Building
- 0.54 Acres

#### **SPENCER SECOR**

+1 402 548 4069 spencer.secor@lundco.com

#### RICHARD SECOR, JR.

+1 402 548 4010 richard.secor@lundco.com



450 Regency Parkway, Suite 200 | Omaha, NE 68114 Main +1 402 393 8811 lundco.com

# **13406 B Street**

Omaha, NE 68104



### **Property Highlights**

Sale Price \$1,200,000 \$1,095,000

Price/SF \$123.08 \$112.31

Total Bldg. SF 9,750 SF

**Drive-In Doors** Five (5)

1978 Year Built

0.54 Acres Land Area

GΙ Zoning

#### SPENCER SECOR

+1 402 548 4069 spencer.secor@lundco.com

#### RICHARD SECOR, JR.

+1 402 548 4010 richard.secor@lundco.com



450 Regency Parkway, Suite 200 | Omaha, NE 68114 Main +1 402 393 8811 lundco.com

# 13406 B Street Omaha, NE 68104

#### **TRADE MAP**



#### **SPENCER SECOR**

+1 402 548 4069 spencer.secor@lundco.com

#### RICHARD SECOR, JR.

+1 402 548 4010 richard.secor@lundco.com





450 Regency Parkway, Suite 200 | Omaha, NE 68114 Main +1 402 393 8811 lundco.com