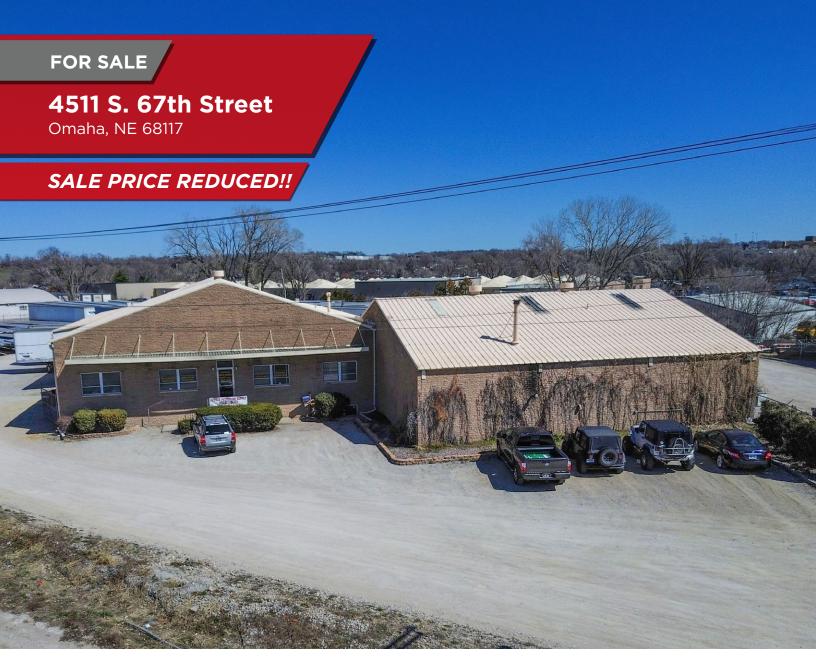

# **4511 S. 67th Street** Omaha, NE 68117

# **Property Highlights**

| Sale Price                | \$1,330,000         | \$1,250,000 | Building | Tenant         | SF     | Lease<br>Expiration | Annual Base<br>Rent |
|---------------------------|---------------------|-------------|----------|----------------|--------|---------------------|---------------------|
| Price/SF                  | <del>\$107.97</del> | \$101.48    | 1        | JBT<br>Trailer | 558    | 6/30/2030           | N/A                 |
| Building SF<br>Year Built | 12,318 SF<br>1959   |             | 2        | JBT<br>Trailer | 4,260  | 6/30/2030           | \$45,462            |
| Drive-In Doors            | Three (3)           |             |          | Keenan         | 7,500  | MTM                 | \$42,000            |
| Dock High Doors           | Eight (8)           |             | Total:   |                | 12,318 |                     | \$87,462            |