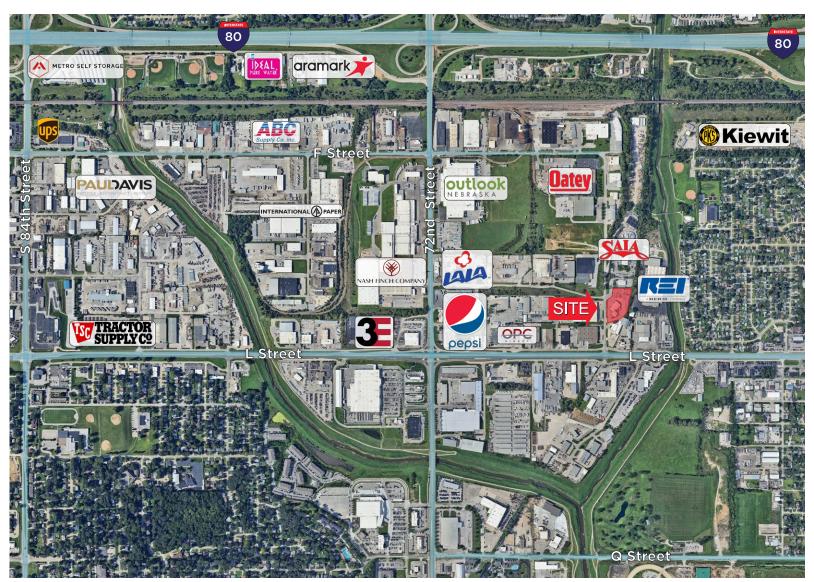

| 6/30/2030           | N/A                 |
| Building SF<br>Year Built | 12,318 SF<br>1959   |             | 2        | JBT<br>Trailer | 4,260  | 6/30/2030           | \$45,462            |
| Drive-In Doors            | Three (3)           |             |          | Keenan         | 7,500  | MTM                 | \$42,000            |
| Dock High Doors           | Eight (8)           |             | Total:   |                | 12,318 |                     | \$87,462            |

Zoning GΙ

### **SPENCER SECOR**

Land Area

+1 402 548 4069

spencer.secor@lundco.com

## RICHARD SECOR, JR.

+1 402 548 4010

richard.secor@lundco.com



450 Regency Parkway, Suite 200 | Omaha, NE 68114 Main +1 402 393 8811 lundco.com

2.53 Acres

# **4511 S. 67th Street** Omaha, NE 68117

# **TRADE MAP**



### **SPENCER SECOR**

+1 402 548 4069 spencer.secor@lundco.com

## RICHARD SECOR, JR.

+1 402 548 4010 richard.secor@lundco.com



450 Regency Parkway, Suite 200 | Omaha, NE 68114 Main +1 402 393 8811 lundco.com