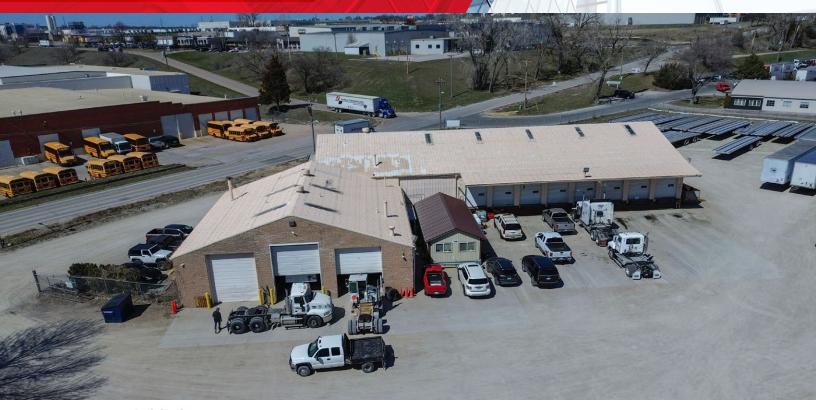

# **Property Highlights**

| Sale Price                | \$1,330,000         | \$1,250,000 | Building | Tenant         | SF     | Lease<br>Expiration | Annual Base<br>Rent |
|---------------------------|---------------------|-------------|----------|----------------|--------|---------------------|---------------------|
| Price/SF                  | <del>\$107.97</del> | \$101.48    | 1        | JBT<br>Trailer | 558    | 6/30/2030           | N/A                 |
| Building SF<br>Year Built | 12,318 SF<br>1959   |             | 2        | JBT<br>Trailer | 4,260  | 6/30/2030           | \$45,462            |
| Drive-In Doors            | Three (3)           |             |          | Keenan         | 7,500  | MTM                 | \$42,000            |
| Dock High Doors           | Eight (8)           |             | Total:   |                | 12,318 |                     | \$87,462            |