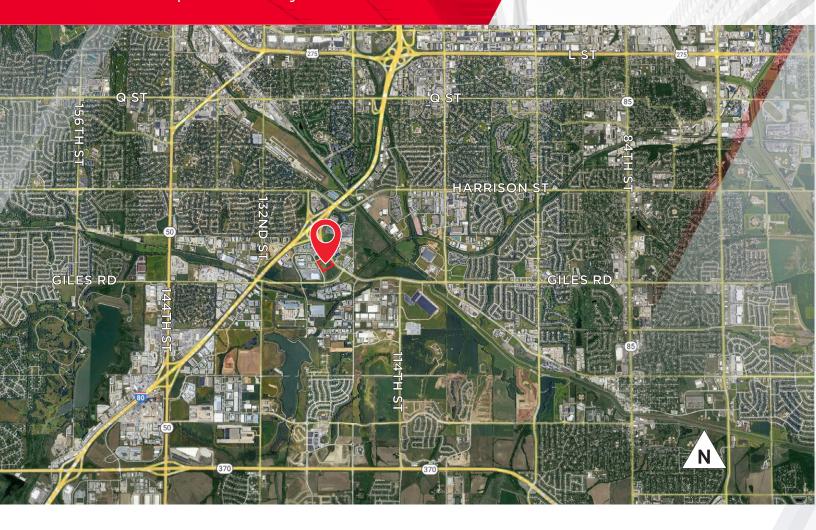

## +/- 4.5 Acres (can be split as needed) Sale Price: Contact Listing Agent Property Description

Join Smash Park family entertainment venue and new 123 room Home 2 Suites at the entrance to Southport District! Graded flat lots with friendly C-3 zoning (highway commercial/office park) allows a wide variety of uses including office, medical, banks, entertainment, restaurant and other retail uses. Conveniently located at the intersection of Giles/Harrison exit and I-80, this site offers over 700 feet of frontage along Giles Road in La Vista's regional destination development, Southport. A planned Residents Inn and Holiday Express join Starbuck's, PenFed Credit Union, Dirty Dough Cookies, Panda Express, Jersey Mike's, Charred Burger & Bar, and Integrated Windows all recently committing to the immediate area. Nearby employers include Kiewit, Streck Laboratories, Cabela's, Costco, Securities America, Starbucks and many others. There are currently more than 800 hotel rooms in the overall development with this expected to increase by up to 400 in the near future. New CHI Health Multi-Sport complex across the street is expecting up to 80,000 participants, 120,000 spectators and 38,000 athletes on weekdays for events in 2024.

# FOR SALE Southport Development Ground SWC of Southport Parkway & Giles Road