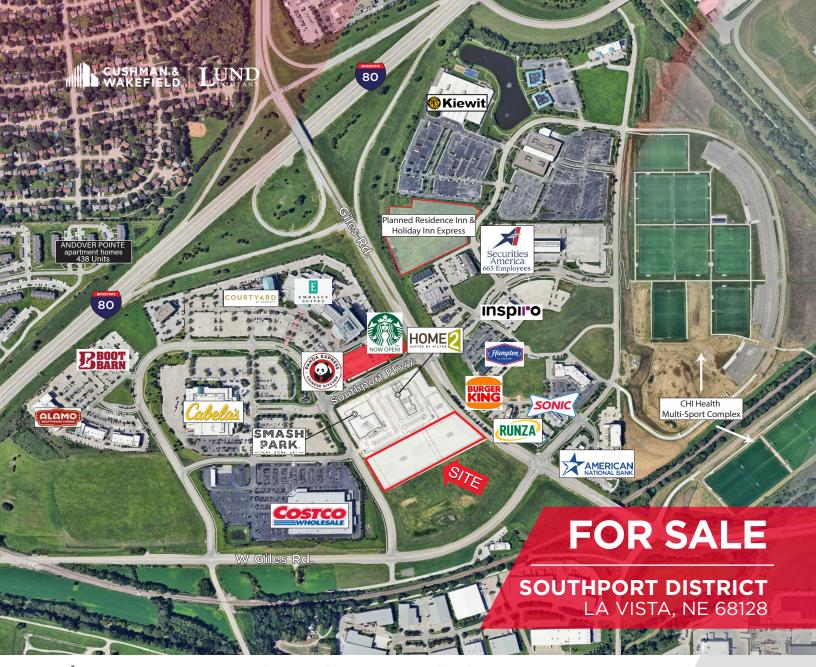

## +/- 4.5 Acres (can be split as needed) Sale Price: Contact Listing Agent Property Description

Join Smash Park family entertainment venue and new 123 room Home 2 Suites at the entrance to Southport District! Graded flat lots with friendly C-3 zoning (highway commercial/office park) allows a wide variety of uses including office, medical, banks, entertainment, restaurant and other retail uses. Conveniently located at the intersection of Giles/Harrison exit and I-80, this site offers over 700 feet of frontage along Giles Road in La Vista's regional destination development, Southport. A planned Residents Inn and Holiday Express join Starbuck's, PenFed Credit Union, Dirty Dough Cookies, Panda Express, Jersey Mike's, Charred Burger & Bar, and Integrated Windows all recently committing to the immediate area. Nearby employers include Kiewit, Streck Laboratories, Cabela's, Costco, Securities America, Starbucks and many others. There are currently more than 800 hotel rooms in the overall development with this expected to increase by up to 400 in the near future. New CHI Health Multi-Sport complex across the street is expecting up to 80,000 participants, 120,000 spectators and 38,000 athletes on weekdays for events in 2024.

# FOR SALE Southport Development Ground SWC of Southport Parkway & Giles Road

#### **Property Information**

Sale Price Contact Listing Agent

**Gross Acres** +/- 4.5

**Gross SF** +/- 196,020

Minimum Divisible Flexible

Flood Plain No

**Improvements** Graded

**Utilities** In Street

**Zoning** C-3