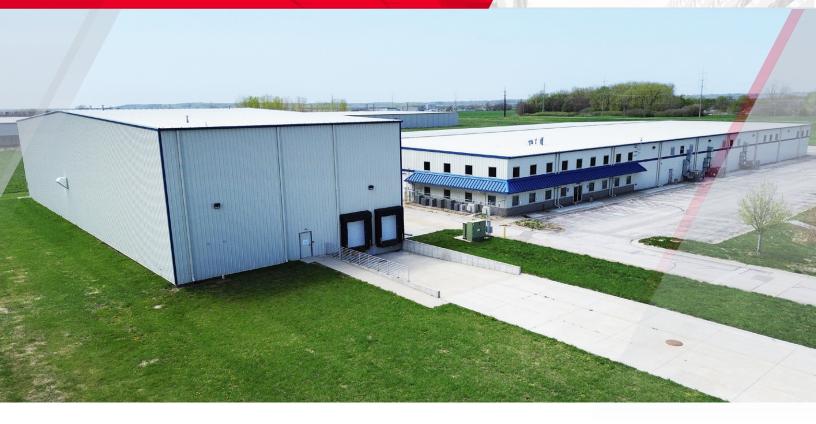

### **Property Description**

90,000 SF pre-engineered single tenant industrial building for sublease in Council Bluffs, Iowa. Sublease term expires February 29, 2028. Building highlights include 9,000 SF of office space, 1200 amps of power, T8 LED lighting, eight dock doors, two drive-in doors and is fully sprinklered. The clear height on the original structure (71,000 SF) is 22' and the clear height on the addition (14,000 SF) is 32' clear. The building sits on 4.54 acres and has great access to I-29 and I-80.

### **Property Information**

Lease Rate \$6.75 PSF NNN Building Construction Metal & Steel

Total Available 90,000 SF Sprinkler System Wet

9,000 SF (office) Roof Pre-Engineered Metal

81,000 SF (warehouse)

Lighting T8 LED

Total Site Area 4.54 AC

Zoning I-2 Heat Gas

Year Built 2002/2017 Drive-In Doors 2

Dock High Doors 8
Clearance Height 22' (original building)

32' (addition) Power 1200 AMPS, 3 Phase