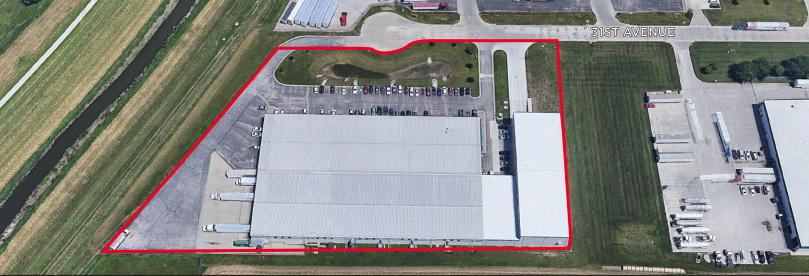

### **Property Description**

90,000 SF pre-engineered single tenant industrial building for sublease in Council Bluffs, Iowa. Sublease term expires February 29, 2028. Building highlights include 9,000 SF of office space, 1200 amps of power, T8 LED lighting, eight dock doors, two drive-in doors and is fully sprinklered. The clear height on the original structure (71,000 SF) is 22' and the clear height on the addition (14,000 SF) is 32' clear. The building sits on 4.54 acres and has great access to I-29 and I-80.

Total Site Area 4.54 AC

Zoning I-2 Heat Gas

Year Built 2002/2017 Drive-In Doors 2

Dock High Doors 8
Clearance Height 22' (original building)

32' (addition) Power 1200 AMPS, 3 Phase