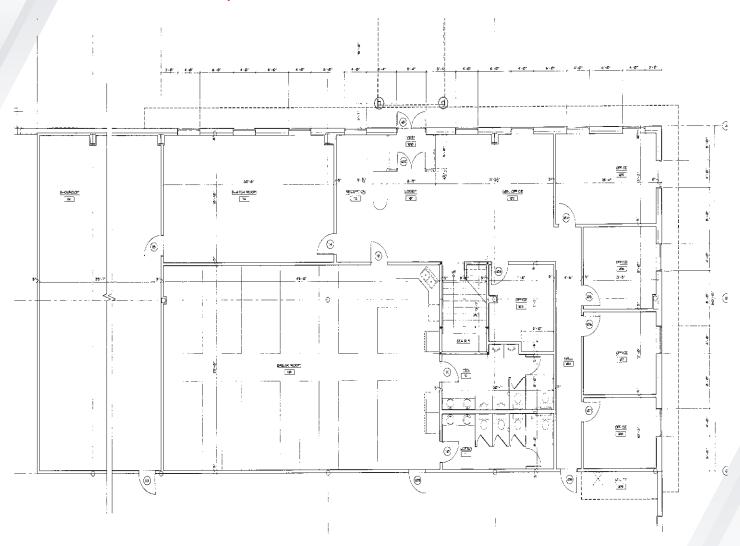

ailable 90,000 SF Sprinkler System Wet

9,000 SF (office) Roof Pre-Engineered Metal

81,000 SF (warehouse)

Lighting T8 LED

Total Site Area 4.54 AC

Zoning I-2 Heat Gas

Year Built 2002/2017 Drive-In Doors 2

Dock High Doors 8
Clearance Height 22' (original building)

32' (addition) Power 1200 AMPS, 3 Phase

#### Contact Information

MATT HASENJAGER DENNY SCISCOE 450 Regency Parkway, Suite 200
Senior Associate Director of Industrial Services Omaha, NE 68114
+1 402 548 4008 +1 402 548 4051 +1 402 393 8811

+1 402 548 4008 +1 402 548 4051 +1 402 393 matt.hasenjager@lundco.com denny.sciscoe@lundco.com lundco.com

 $Independently\ Owned\ and\ Operated\ /A\ Member\ of\ the\ Cushman\ \&\ Wakefield\ Alliance$ 



1209 31st Avenue / Council Bluffs, IA

### First Floor Office Buildout - 4,500 SF



#### Contact Information

MATT HASENJAGER Senior Associate +1 402 548 4008 matt.hasenjager@lundco.com DENNY SCISCOE Director of Industrial Services +1 402 548 4051 denny.sciscoe@lundco.com 450 Regency Parkway, Suite 200 Omaha, NE 68114 +1 402 393 8811 **lundco.com** 

 $Independently\ Owned\ and\ Operated\ /A\ Member\ of\ the\ Cushman\ \&\ Wakefield\ Alliance$ 

CUSHMAN & LU WAKEFIELD

1209 31st Avenue / Council Bluffs, IA

### **Second Floor Office Buildout - 4,500 SF**



#### **Contact Information**

MATT HASENJAGER Senior Associate +1 402 548 4008 matt.hasenjager@lundco.com DENNY SCISCOE Director of Industrial Services +1 402 548 4051 denny.sciscoe@lundco.com 450 Regency Parkway, Suite 200 Omaha, NE 68114 +1 402 393 8811 **lundco.com** 

 $Independently\ Owned\ and\ Operated\ /A\ Mem