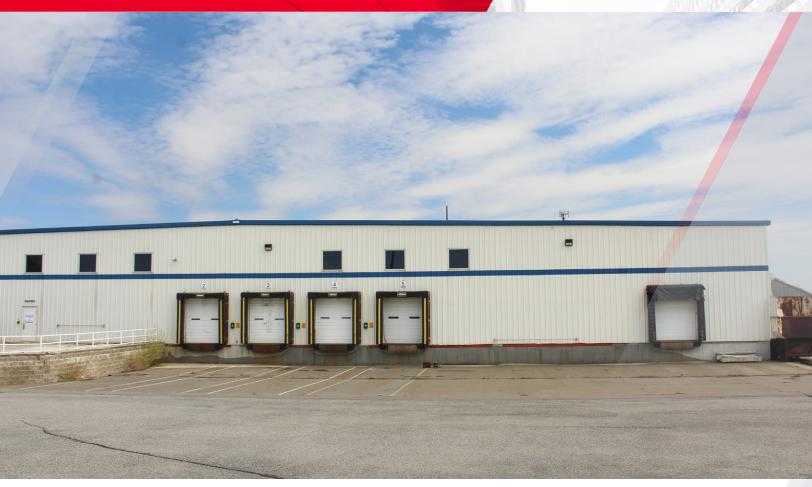

29, 2028. Building highlights include 9,000 SF of office space, 1200 amps of power, T8 LED lighting, eight dock doors, two drive-in doors and is fully sprinklered. The clear height on the original structure (71,000 SF) is 22' and the clear height on the addition (14,000 SF) is 32' clear. The building sits on 4.54 acres and has great access to I-29 and I-80.

#### Contact Information

MATT HASENJAGER Senior Associate +1 402 548 4008 matt.hasenjager@lundco.com DENNY SCISCOE Director of Industrial Services +1 402 548 4051 denny.sciscoe@lundco.com 450 Regency Parkway, Suite 200 Omaha, NE 68114 +1 402 393 8811 **lundco.com** 

 $Independently\ Owned\ and\ Operated\ /A\ Member\ of\ the\ Cushman\ \&\ Wakefield\ Alliance$ 

CUSHMAN & LUND WAKEFIELD LCOMPANY

1209 31st Avenue / Council Bluffs, IA



### **Property Information**

Lease Rate \$6.75 PSF NNN Building Construction Metal & Steel

Total Available 90,000 SF Sprinkler System Wet

9,000 SF (office) Roof Pre-Engineered Metal

81,000 SF (warehouse)

Lighting T8 LED

Total Site Area 4.54 AC

Zoning I-2 Heat Gas

Year Built 2002/2017 Drive-In Doors 2

Dock High Doors 8
Clearance Height 22' (original building)

32' (addition) Power 1200 AMPS, 3 Phase

#### Contact Information

MATT HASENJAGER DENNY SCISCOE 450 Regency Parkway, Suite 200
Senior Associate Director of Industrial Services Omaha, NE 68114
+1 402 548 4008 +1 402 548 4051 +1 402 393 8811

+1 402 548 4008 +1 402 548 4051 +1 402 393 matt.hasenjager@lundco.com denny.sciscoe@lundco.com lundco.com

 $Independently\ Owned\ and\ Operated\ /A\ Member\ of\ the\ Cushman\ \&\ Wakef