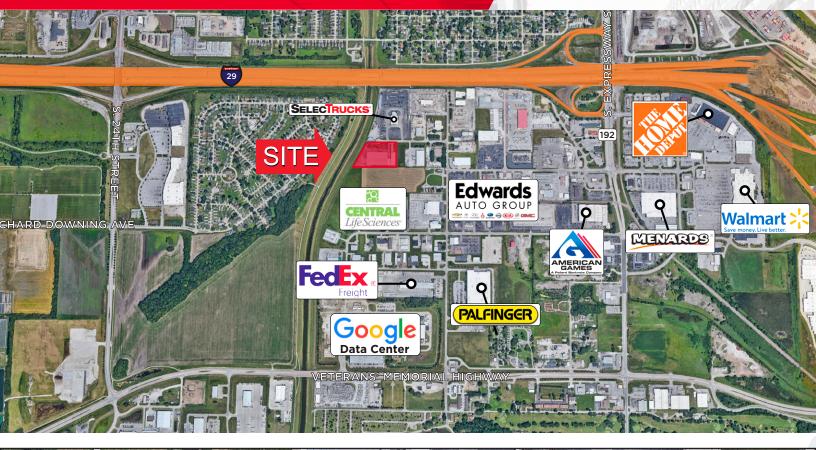

### **Property Description**

90,000 SF pre-engineered single tenant industrial building for sublease in Council Bluffs, Iowa. Sublease term expires February 29, 2028. Building highlights include 9,000 SF of office space, 1200 amps of power, T8 LED lighting, eight dock doors, two drive-in doors and is fully sprinklered. The clear height on the original structure (71,000 SF) is 22' and the clear height on the addition (14,000 SF) is 32' clear. The building sits on 4.54 acres and has great access to I-29 and I-80.

Total Site Area 4.54 AC

Zoning I-2 Heat Gas

Year Built 2002/2017 Drive-In Doors 2

Dock High Doors 8
Clearance Height 22' (original building)

32' (addition) Power 1200 AMPS, 3 Phase