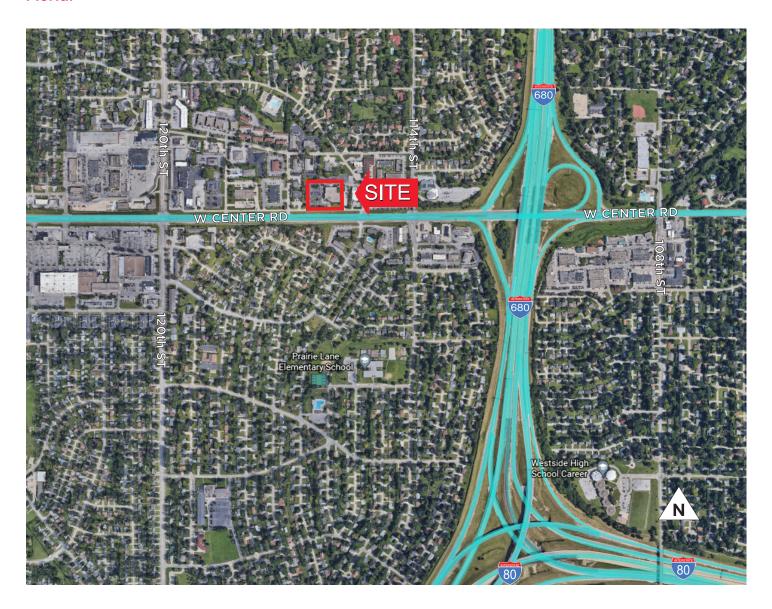

plicable, we make no representation as to the condition of the property (or properties) in question.$ 



#### FOR LEASE

## 11600 Centre Place 11602 W. Center Road / Omaha, NE 68144



## **Space Highlights**

Building Size 67,339 SF

Total Available 7,917 SF

Max Contiguous 7,917 SF

Price/SF NNN \$12.50

Suite Square Feet Lease Rate Availability

100 7,917 \$12.50 Immediate

## **Property Highlights**

Building Size 67,339 SF

Year Built/Renovated 2003/2019

No. of Floors 3

Total Site Area 3.79 AC

Zoning GO-General Office

Parking 5.43:1000 SF

2025 Budgeted

Operating Expenses \$11.50 PSF



# 11600 Centre Place 11602 W. Center Road / Omaha, NE 68144

Space Plan - Suite 100 7,917 RSF





### **FOR LEASE**

# 11600 Centre Place 11602 W. Center Road / Omaha, NE 68144

### **Aerial**