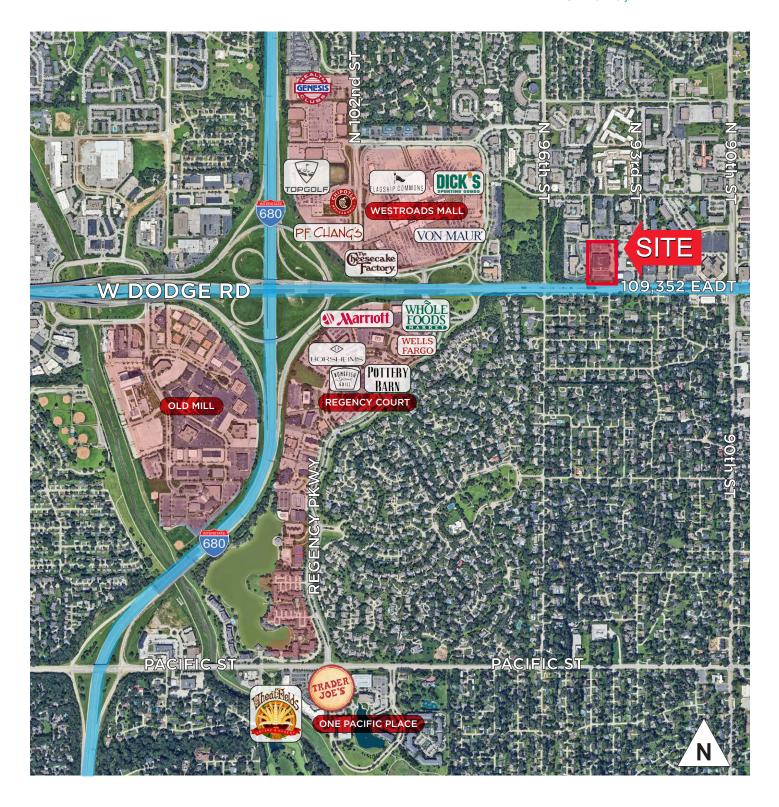

## Area Map

**9394 Dodge** 9394 W. Dodge Road Omaha, NE

Senior Associate, Office Specialist (402) 548 4003 connor.lund@lundco.com

Parking Ratio: 3.82:1,000 SF

Zoning General Office

Traffic Counts 109,352 EADT

Senior Associate, Office Specialist (402) 548 4003 connor.lund@lundco.com