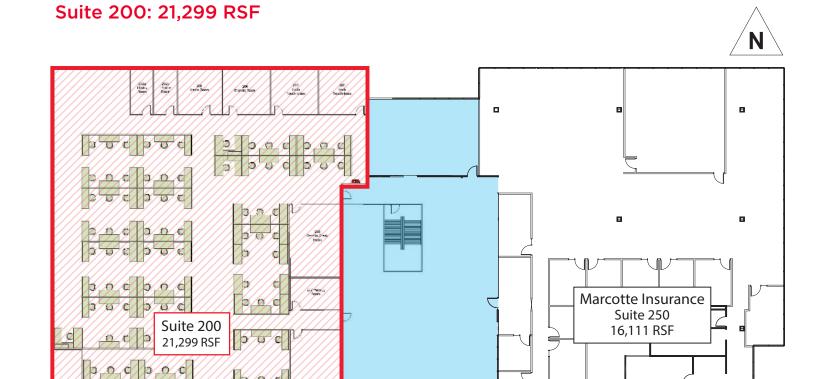

# **Second Floor Plan**

**9394 Dodge** 9394 W. Dodge Road Omaha, NE

000

#### **Connor Lund**

Senior Associate, Office Specialist (402) 548 4003 connor.lund@lundco.com

Eggers Exec Search Suite 230 4,132 RSF

Meeting Room

#### Availability

Base Rent \$13.00 - \$14.50 PSF NNN

Total Available 34,612 SF
Total Contiguous 21,299 SF

Operating Expenses \$ 7.51 CAM

\$ 2.31 Taxes\$ 0.18 Insurance\$10.00 Total PSF

| <u>Suite</u> | Square Feet<br>(min - max) | Price/SF<br>NNN | Date<br>Available |
|--------------|----------------------------|-----------------|-------------------|
| 100          | 6,007 -10,087              | \$13.00         | Immediately       |
| 120          | 3,226 - 3,226              | \$13.00         | Immediately       |
| 125          | 4,080 -10,087              | \$13.00         | Immediately       |
| 200          | 21,299 - 21,299            | \$14.50         | Immediately       |