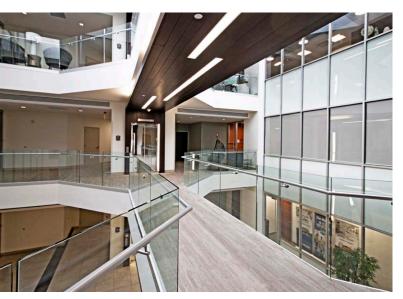

#### Features:

- Central location
- · Highly visible
- Newly improved spaces and common areas
- Large floor plates
- Covered parking
- · Building and monument sign capability
- · On-site generator providing all systems backup capability