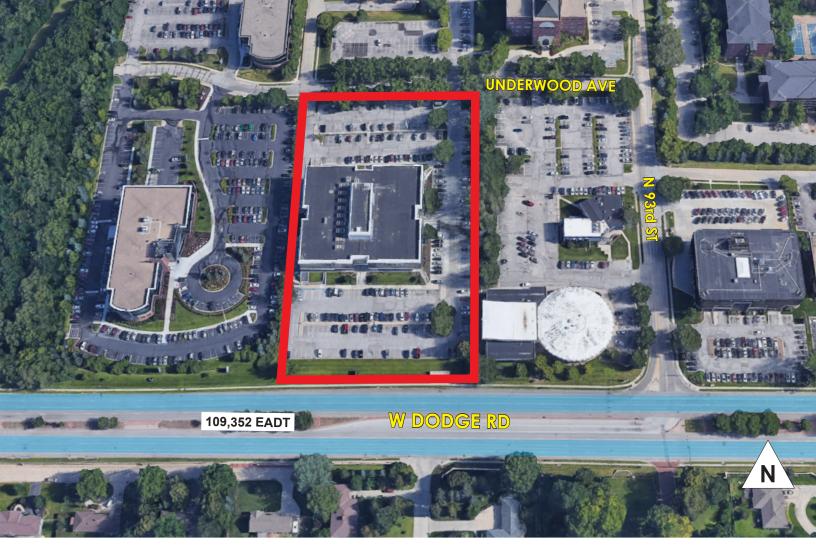

## Area Map

**9394 Dodge** 9394 W. Dodge Road Omaha, NE

Senior Associate, Office Specialist (402) 548 4003 connor.lund@lundco.com

Parking Ratio: 3.82:1,000 SF

Zoning General Office

Traffic Counts 109,352 EADT

Senior Associate, Office Specialist (402) 548 4003 connor.lund@lundco.com