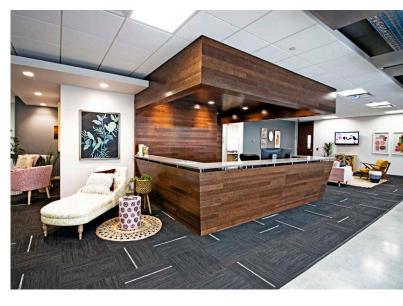

#### Features:

- Central location
- · Highly visible
- Newly improved spaces and common areas
- Large floor plates
- Covered parking
- · Building and monument sign capability
- · On-site generator providing all systems backup capability