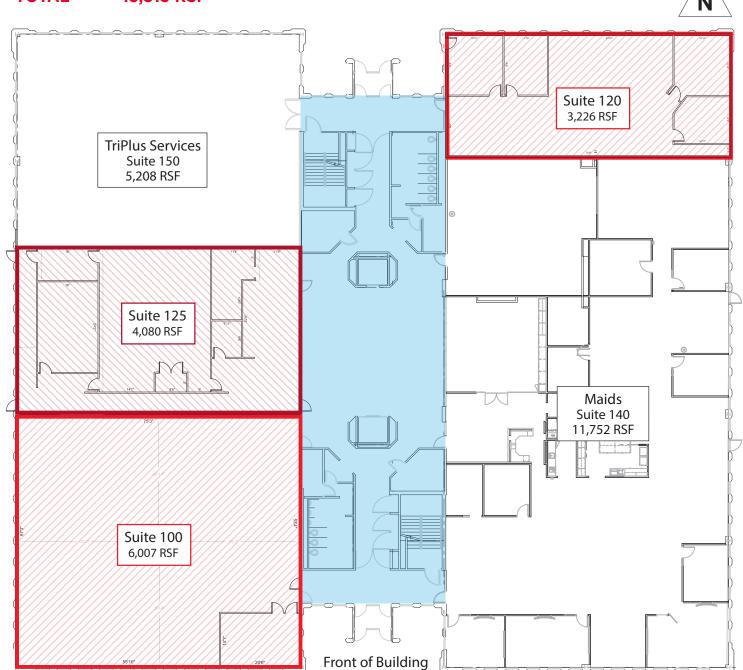

# First Floor Plan

**9394 Dodge** 9394 W. Dodge Road Omaha, NE

 Suite 100
 6,007 RSF

 Suite 120
 3,226 RSF

 Suite 125
 4,080 RSF

 TOTAL
 13,313 RSF

<sup>\*\*</sup> Floor plan measurements are approximate and are for illustration purposes only.

#### Availability

Base Rent \$13.00 - \$14.50 PSF NNN

Total Available 34,612 SF
Total Contiguous 21,299 SF

Operating Expenses \$ 7.51 CAM

\$ 2.31 Taxes\$ 0.18 Insurance\$10.00 Total PSF

| <u>Suite</u> | Square Feet<br>(min - max) | Price/SF<br>NNN | Date<br>Available |
|--------------|----------------------------|-----------------|-------------------|
| 100          | 6,007 -10,087              | \$13.00         | Immediately       |
| 120          | 3,226 - 3,226              | \$13.00         | Immediately       |
| 125          | 4,080 -10,087              | \$13.00         | Immediately       |
| 200          | 21,299 - 21,299            | \$14.50         | Immediately       |