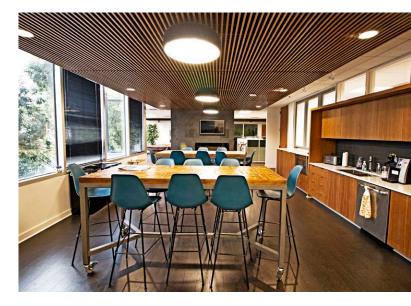

#### Features:

- Central location
- · Highly visible
- Newly improved spaces and common areas
- Large floor plates
- Covered parking
- · Building and monument sign capability
- · On-site generator providing all systems backup capability