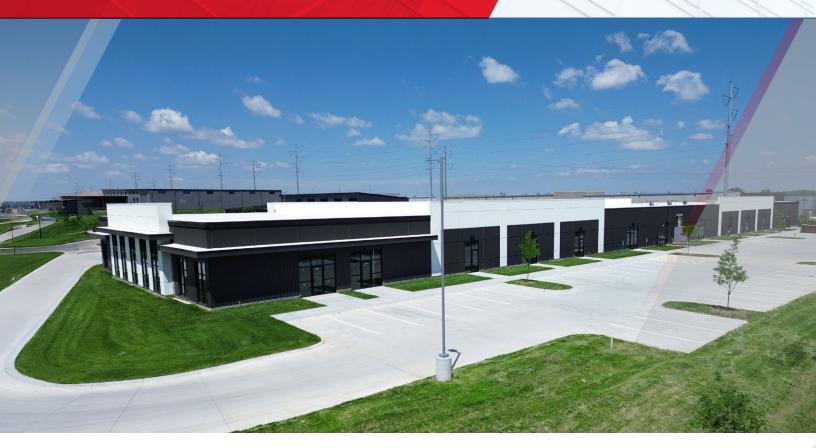

### **Property Description**

New office/flex opportunity located minutes from I-80. New construction provides tenant opportunity to be flexible with total size of premises. Estimated delivery is Q2 2024.

# **Property Information**

Address 11446 Valley Ridge Drive Max Contiguous 27,704 SF

Papillion, NE 68046 Year Built 2024

Lease Rate \$14.50 PSF NNN Tenancy Multiple

Operating Expenses \$4.50 PSF\*

Zoning Mixed Use 42,698 SF