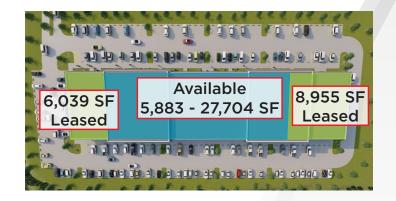

Total Site Area 5 AC Parking Ratio 3.41:1,000

Minimum Divisible 5,883 SF Column Spacing 25' x 30'

\*Estimated

| Suite     | Min   | - | Max SF |                                             |
|-----------|-------|---|--------|---------------------------------------------|
| 105 - 121 | 5,883 | - | 27,704 | 6,039 SF<br>Leased 5,883 - 27,704 SF Leased |
|           |       |   |        |                                             |
|           |       |   |        |                                             |