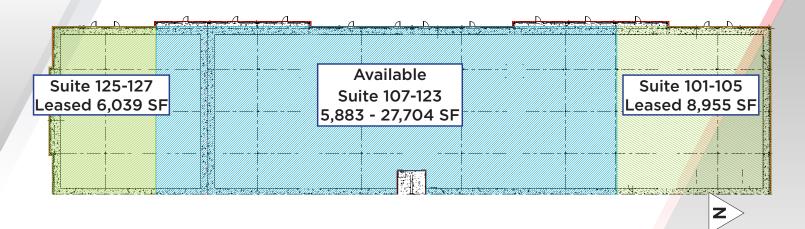

Total Site Area 5 AC Parking Ratio 3.41:1,000

Minimum Divisible 5,883 SF Column Spacing 25' x 30'

\*Estimated

| Suite     | Min   | - | Max SF |                                             |
|-----------|-------|---|--------|---------------------------------------------|
| 105 - 121 | 5,883 | - | 27,704 | 6,039 SF<br>Leased 5,883 - 27,704 SF Leased |
|           |       |   |        |                                             |
|           |       |   |        |                                             |