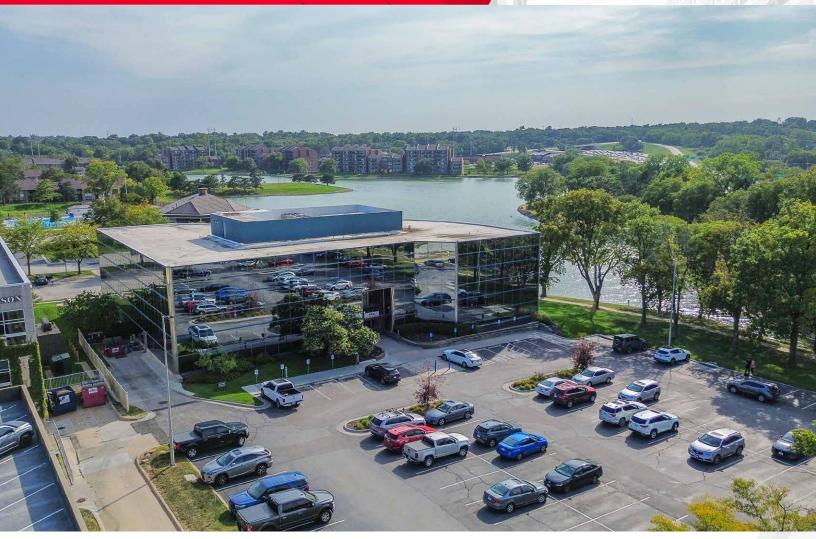

# 444 Regency Parkway Omaha, NE 68144

### **Property Information**

| Lease Rate           | \$17.50 PSF NNN |
|----------------------|-----------------|
| NNN Expenses         | \$9.15 PSF      |
| Available SF         | 3,952 SF        |
| Max Contiguous       | 3,952 SF        |
| Total Building SF    | 47,191 SF       |
| Zoning               | CC              |
| Floors               | 3               |
| Year Built/Renovated | 1986/2016       |
|                      |                 |

## **Property Highlights**

- Premier central office location
- Small to medium sized suites
- Quite Lake Views
- Quick access to Pacific Street, Dodge Road & Interstate 680

450 Regency Parkway, Suite 200 Omaha, NE 68114 +1 402 393 8811 Iundco.com