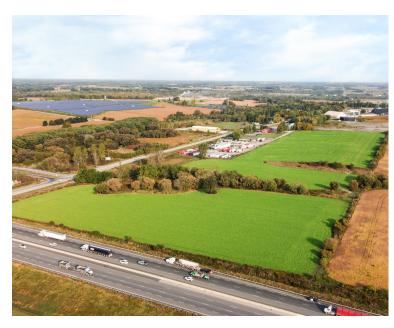

## PROPERTY HIGHLIGHTS

35.05 acres of industrial land with over 900 feet of direct frontage on Highway 401. Situated between London and Ingersoll, the property offers unmatched access to Highway 401 and provides excellent visual exposure. Planning underway for an industrial subdivision on the subject property