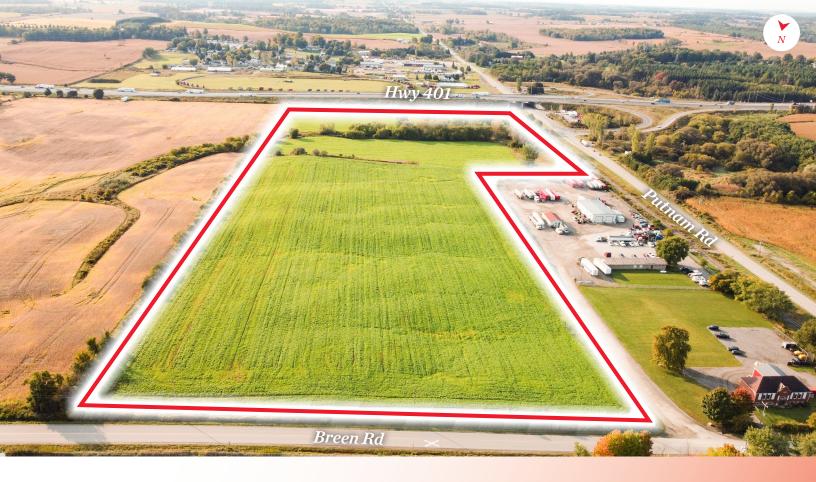

## PROPERTY HIGHLIGHTS

35.05 acres of industrial land with over 900 feet of direct frontage on Highway 401. Situated between London and Ingersoll, the property offers unmatched access to Highway 401 and provides excellent visual exposure. Planning underway for an industrial subdivision on the subject property

Site Area: 35.05 Acres

• **Zoning: M1 -** Permits a wide range of potential uses

Frontage: Approx. 902.66'

Property Taxes: \$6,709 (2023)

MICHAEL JOHNSON

Sales Representative
519 438 7325
michael.johnson@cushwakeswo.com