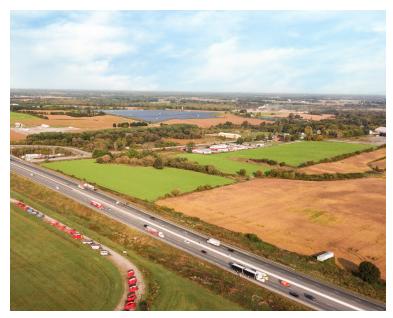

## PROPERTY HIGHLIGHTS

35.05 acres of industrial land with over 900 feet of direct frontage on Highway 401. Situated between London and Ingersoll, the property offers unmatched access to Highway 401 and provides excellent visual exposure. Planning underway for an industrial subdivision on the subject property