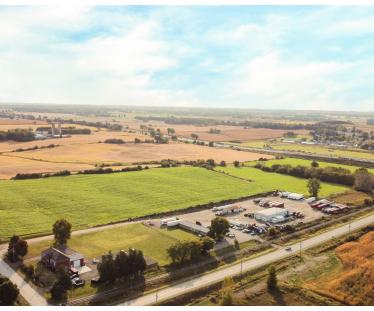

## PROPERTY HIGHLIGHTS

35.05 acres of industrial land with over 900 feet of direct frontage on Highway 401. Situated between London and Ingersoll, the property offers unmatched access to Highway 401 and provides excellent visual exposure. Planning underway for an industrial subdivision on the subject property

Site Area: 35.05 Acres

• **Zoning: M1 -** Permits a wide range of potential uses

Frontage: Approx. 902.66'

Property Taxes: \$6,709 (2023)

MICHAEL JOHNSON

Sales Representative
519 438 7325
michael.johnson@cushwakeswo.com