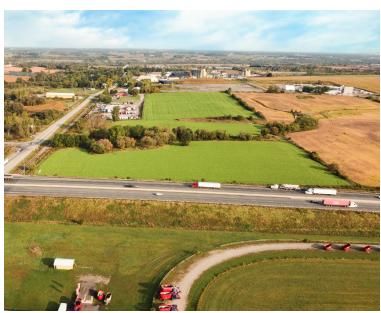

## PROPERTY HIGHLIGHTS

35.05 acres of industrial land with over 900 feet of direct frontage on Highway 401. Situated between London and Ingersoll, the property offers unmatched access to Highway 401 and provides excellent visual exposure. Planning underway for an industrial subdivision on the subject property

Site Area: 35.05 Acres

• **Zoning: M1 -** Permits a wide range of potential uses

Frontage: Approx. 902.66'

Property Taxes: \$6,709 (2023)

MICHAEL JOHNSON

Sales Representative
519 438 7325
michael.johnson@cushwakeswo.com